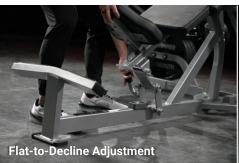

## DESCRIPTION

The Super Fly isn't your typical fly machine. Designed to push the boundaries of chest training, it offers both flat and decline fly positions, giving athletes the flexibility to target the chest from multiple angles for maximum muscle engagement. The multiple, flaring FreedomFly back pads allow the shoulders to move freely and deeper during each rep—without rubbing or restriction.