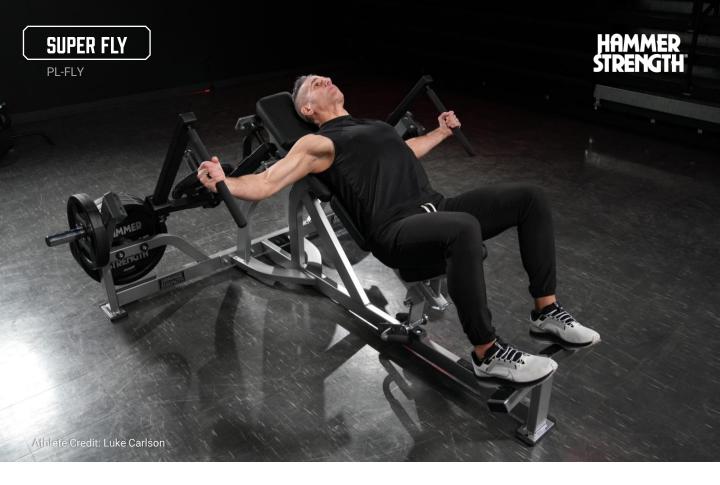

## DESCRIPTION

The Super Fly isn't your typical fly machine. Designed to push the boundaries of chest training, it offers both flat and decline fly positions, giving athletes the flexibility to target the chest from multiple angles for maximum muscle engagement. The multiple, flaring FreedomFly back pads allow the shoulders to move freely and deeper during each rep—without rubbing or restriction.

Whether you're chasing strength, endurance, or muscle definition, the Super Fly takes your chest workout to the next level, providing superior range of motion and optimized comfort for every press and fly movement.