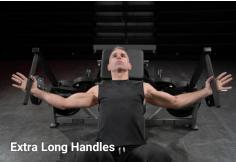

Whether you're chasing strength, endurance, or muscle definition, the Super Fly takes your chest workout to the next level, providing superior range of motion and optimized comfort for every press and fly movement.