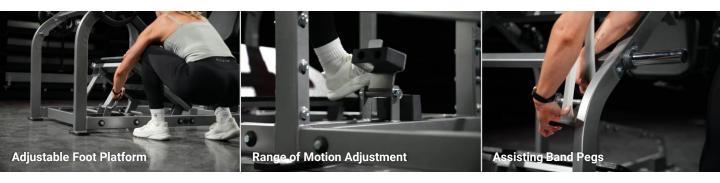

## DESCRIPTION

The Pendulum-X Squat is built for athletes who demand more from their lower-body training. Unlike traditional pendulum squats that limit hip extension and overload the knees, the Pendulum-X drives total-body extension for unmatched power and performance.

Its patented movement shifts resistance dynamically—lighter at the bottom where you're weakest, heavier at the top where you generate max force—creating the perfect strength curve for explosive results. Designed for serious lifters and elite athletes, this machine is engineered to build stronger legs, powerful glutes, and next-level performance.

## **EXERCISES**

- Squats (Flat)
- Squats (10° Angle)
- Calf Raises

## SPECS / VIDEO



## **FEATURES**