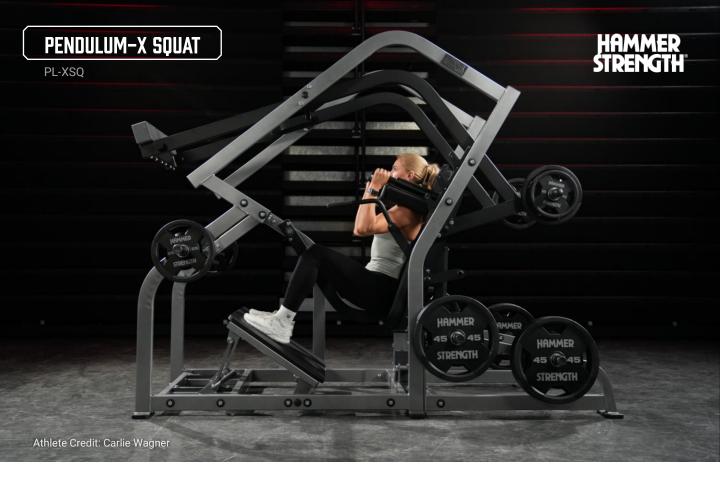

## DESCRIPTION

The Pendulum-X Squat is built for athletes who demand more from their lower-body training. Unlike traditional pendulum squats that limit hip extension and overload the knees, the Pendulum-X drives total-body extension for unmatched power and performance.

Its patented movement shifts resistance dynamically—lighter at the bottom where you're weakest, heavier at the top where you generate max force—creating the perfect strength curve for explosive results. Designed for serious lifters and elite athletes, this machine is engineered to build stronger legs, powerful glutes, and next-level performance.