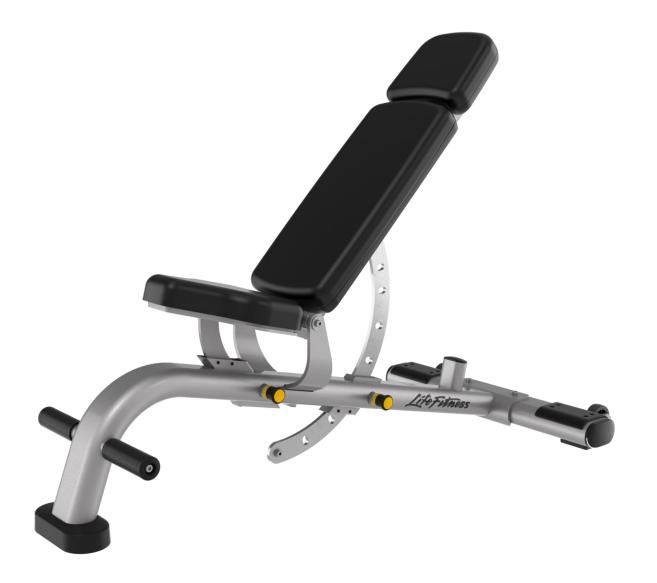

### DESCRIPTION

Experience precision adjustments and unrivaled comfort and style with the Life Fitness Multi-Adjustable Bench. Whether you're aiming for a flat, incline or decline position, our bench design allows for users to determine the perfect seat and back pad position for their exercise, while being exceptionally lightweight and easy to reposition.

**MULTIPLE ADJUSTMENTS** 

Both the seat pad and the back pad adjust independently catering to user preference and enhancing the functionality during exercise.

INTUITIVE ADJUSTMENTS

Ergonomic, easy to see adjustments have a premium appearance and use a tactile rubber outer layer for optimizing grip and feel during adjustments.

**MINIMAL GAP** 

The minimized gap between the back pad and seat pad helps to deliver exceptional comfort in the flat, incline and decline position.