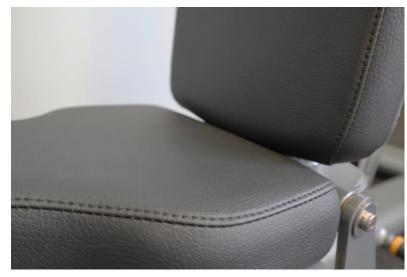

**MINIMAL GAP** 

The minimized gap between the back pad and seat pad helps to deliver exceptional comfort in the flat, incline and decline position.

#### PAD PROTECTION

Oversized seat plates help protect your pads from dumbbells or other accessory damage during curls and enhance the life of your seat pad.