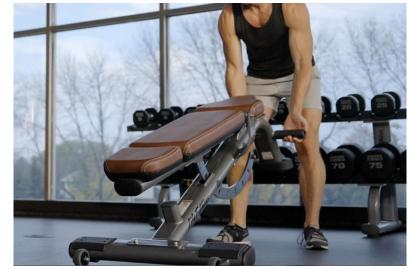

### DESCRIPTION

Experience precision adjustments and unrivaled comfort and style with the Life Fitness Multi-Adjustable Bench. Whether you're aiming for a flat, incline or decline position, our bench design allows for users to determine the perfect seat and back pad position for their exercise, while being exceptionally lightweight and easy to reposition.

**MULTIPLE ADJUSTMENTS** 

Both the seat pad and the back pad adjust independently catering to user preference and enhancing the functionality during exercise.

INTUITIVE ADJUSTMENTS

Ergonomic, easy to see adjustments have a premium appearance and use a tactile rubber outer layer for optimizing grip and feel during adjustments.