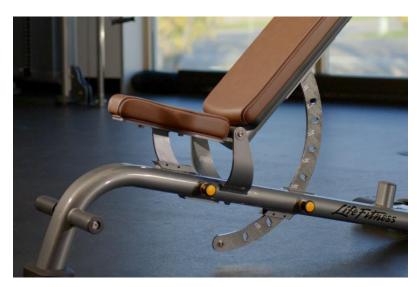

**MULTIPLE ADJUSTMENTS** 

Both the seat pad and the back pad adjust independently catering to user preference and enhancing the functionality during exercise.

INTUITIVE ADJUSTMENTS

Ergonomic, easy to see adjustments have a premium appearance and use a tactile rubber outer layer for optimizing grip and feel during adjustments.

**MINIMAL GAP** 

The minimized gap between the back pad and seat pad helps to deliver exceptional comfort in the flat, incline and decline position.

#### **VISUAL ANGLES**

Laser etched directly into the indexing plate, you can now easily view the angle of adjustment to maximize your precision and minimize your guess work.