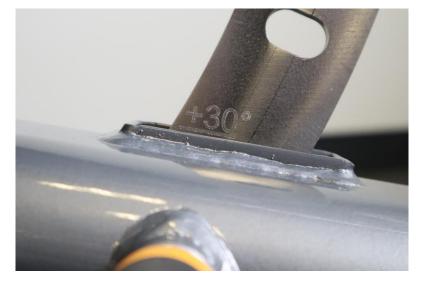

#### **VISUAL ANGLES**

Laser etched directly into the indexing plate, you can now easily view the angle of adjustment to maximize your precision and minimize your guess work.