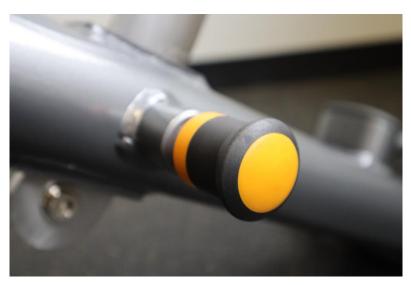

**MULTIPLE ADJUSTMENTS** 

Both the seat pad and the back pad adjust independently catering to user preference and enhancing the functionality during exercise.

INTUITIVE ADJUSTMENTS

Ergonomic, easy to see adjustments have a premium appearance and use a tactile rubber outer layer for optimizing grip and feel during adjustments.