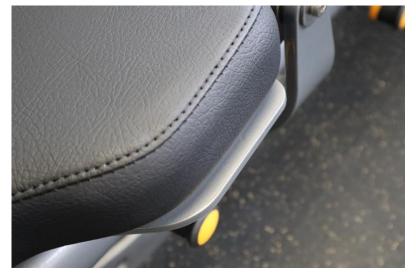

#### PAD PROTECTION

Oversized seat plates help protect your pads from dumbbells or other accessory damage during curls and enhance the life of your seat pad.