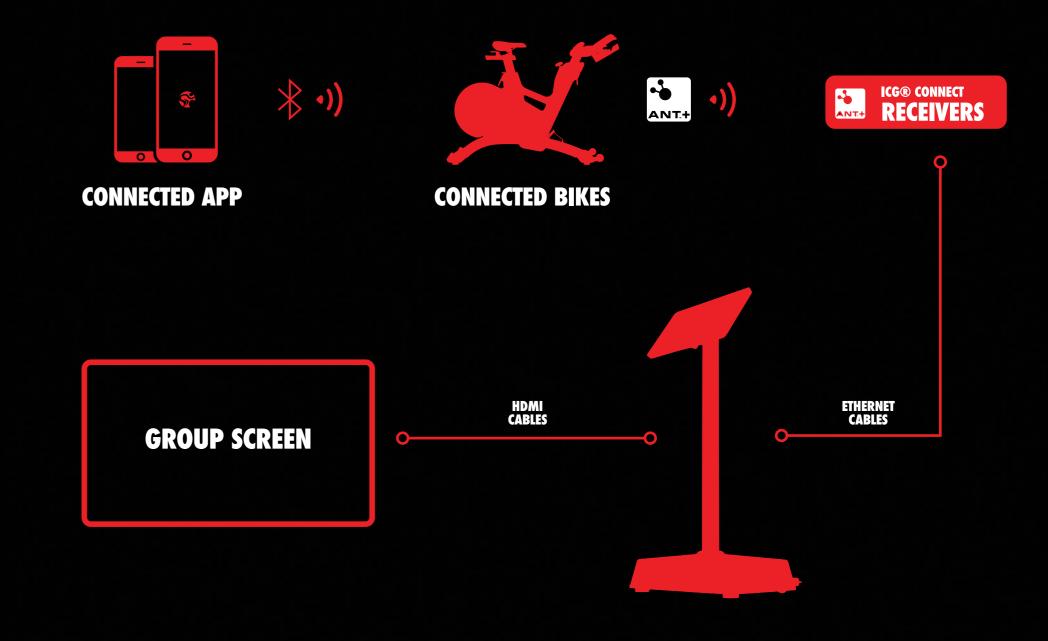

## ICG® CONNECT SYSTEM

The ICG® Connect System takes a rider's digital data and integrates it via a range of visual formats from gamification to stunning scenery from around the world to create unique interactive videobased fitness programming for your cycling studio.

#### WHY?

The ICG® Connect System is the interactive multimedia system that brings experiential fitness to the heart of your group cycle offering. It drives purposeful goals and fitness targets by unifying the bikes' interactive animated consoles, instructor music, choreography, forward motion video, real time data along with team and individual gaming.

#### MEMBERS

how fit, how much time they have or what class style they prefer!

The ICG® Connect System utilizes all the unique features of the ICG® products: Coach By Color® and Heat zones, animated interactive bike computers, forward motion video, gamification, and all the users training data is collected via the ICG® App. This complete ecosystem of group training inspires personal peakperformance and increases social interaction, the foundation for any successful group training format.

#### ICG® CONNECT

The ICG® Connect System utilizes all the unique features of the ICG® products: Coach By Color® and Heat zones, animated interactive bike computers, forward motion video, gamification, and all the users training data is collected via the ICG® App. This complete ecosystem of group training inspires personal peak-performance and increases social interaction, the foundation for any successful group training format.