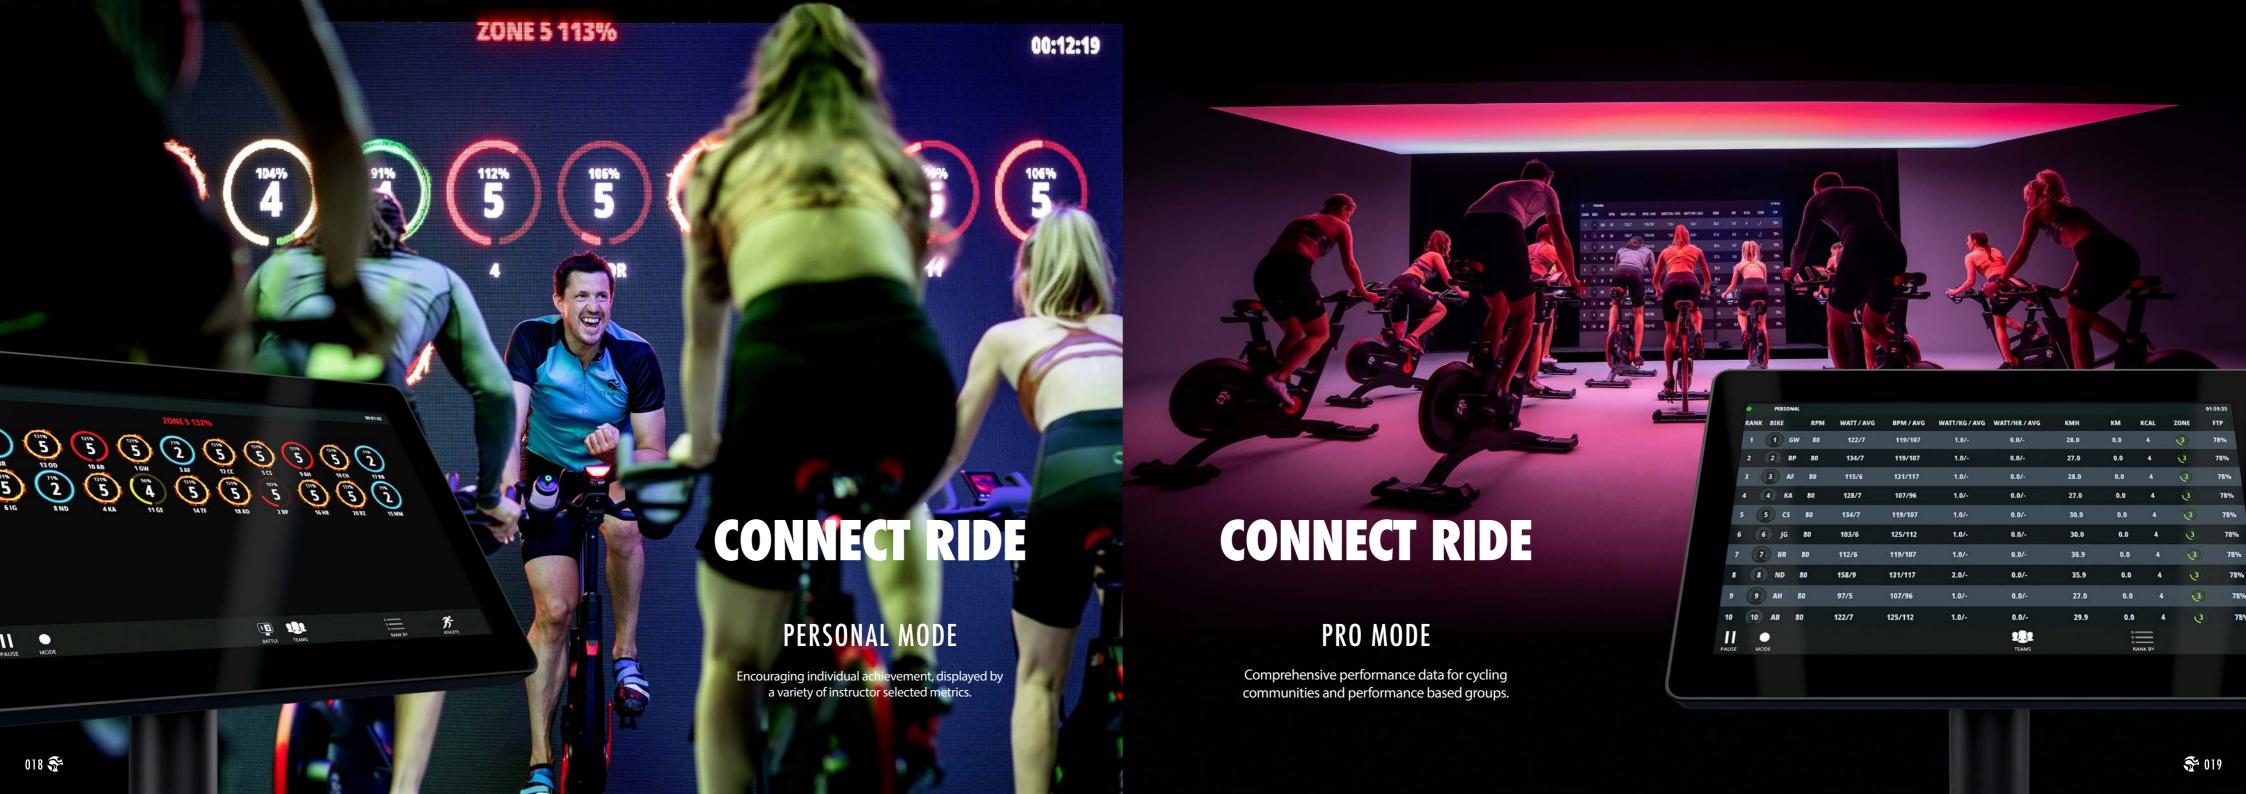

## **CONNECT RIDE**

Connect Ride is for instructors to deliver workouts using a variety of programs, modes and features to engage all indoor cycling fanatics. Measurement and motivation come in different forms and Connect Ride amplifies the class energy by visualising it, allowing riders to react to what they see, bringing riders closer to their personal and team goals.

GROUP MODE

SCENIC MODE

PERSONAL RACE

PERSONAL MODE

|  |    |  |     | and the |     | MOTOR AND | - |   |  | - |
|--|----|--|-----|---------|-----|-----------|---|---|--|---|
|  |    |  |     |         |     |           |   |   |  |   |
|  |    |  |     |         |     |           |   |   |  |   |
|  |    |  |     |         |     |           |   |   |  |   |
|  |    |  |     |         |     |           |   |   |  |   |
|  |    |  |     |         |     |           |   |   |  |   |
|  |    |  |     |         |     |           |   |   |  |   |
|  |    |  |     |         |     |           |   |   |  |   |
|  |    |  |     |         |     |           |   |   |  |   |
|  |    |  |     |         |     |           |   |   |  |   |
|  |    |  |     |         |     |           |   |   |  |   |
|  | a. |  | 200 | 10110   | 180 | 100       |   | - |  | - |