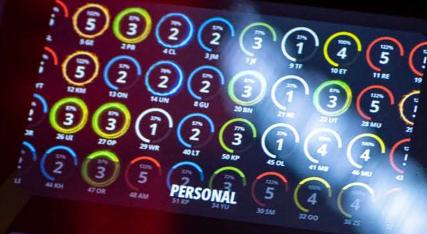

## **CONNECT RIDE**

Connect Ride is for instructors to deliver workouts using a variety of programs, modes and features to engage all indoor cycling fanatics. Measurement and motivation come in different forms and Connect Ride amplifies the class energy by visualising it, allowing riders to react to what they see, bringing riders closer to their personal and team goals.

GROUP MODE

SCENIC MODE

PERSONAL RACE

PERSONAL MODE

|  |    |  |     | and the |     | MOTOR AND | - |   |  | - |
|--|----|--|-----|---------|-----|-----------|---|---|--|---|
|  |    |  |     |         |     |           |   |   |  |   |
|  |    |  |     |         |     |           |   |   |  |   |
|  |    |  |     |         |     |           |   |   |  |   |
|  |    |  |     |         |     |           |   |   |  |   |
|  |    |  |     |         |     |           |   |   |  |   |
|  |    |  |     |         |     |           |   |   |  |   |
|  |    |  |     |         |     |           |   |   |  |   |
|  |    |  |     |         |     |           |   |   |  |   |
|  |    |  |     |         |     |           |   |   |  |   |
|  |    |  |     |         |     |           |   |   |  |   |
|  | a. |  | 200 | 10110   | 180 | 100       |   | - |  | - |