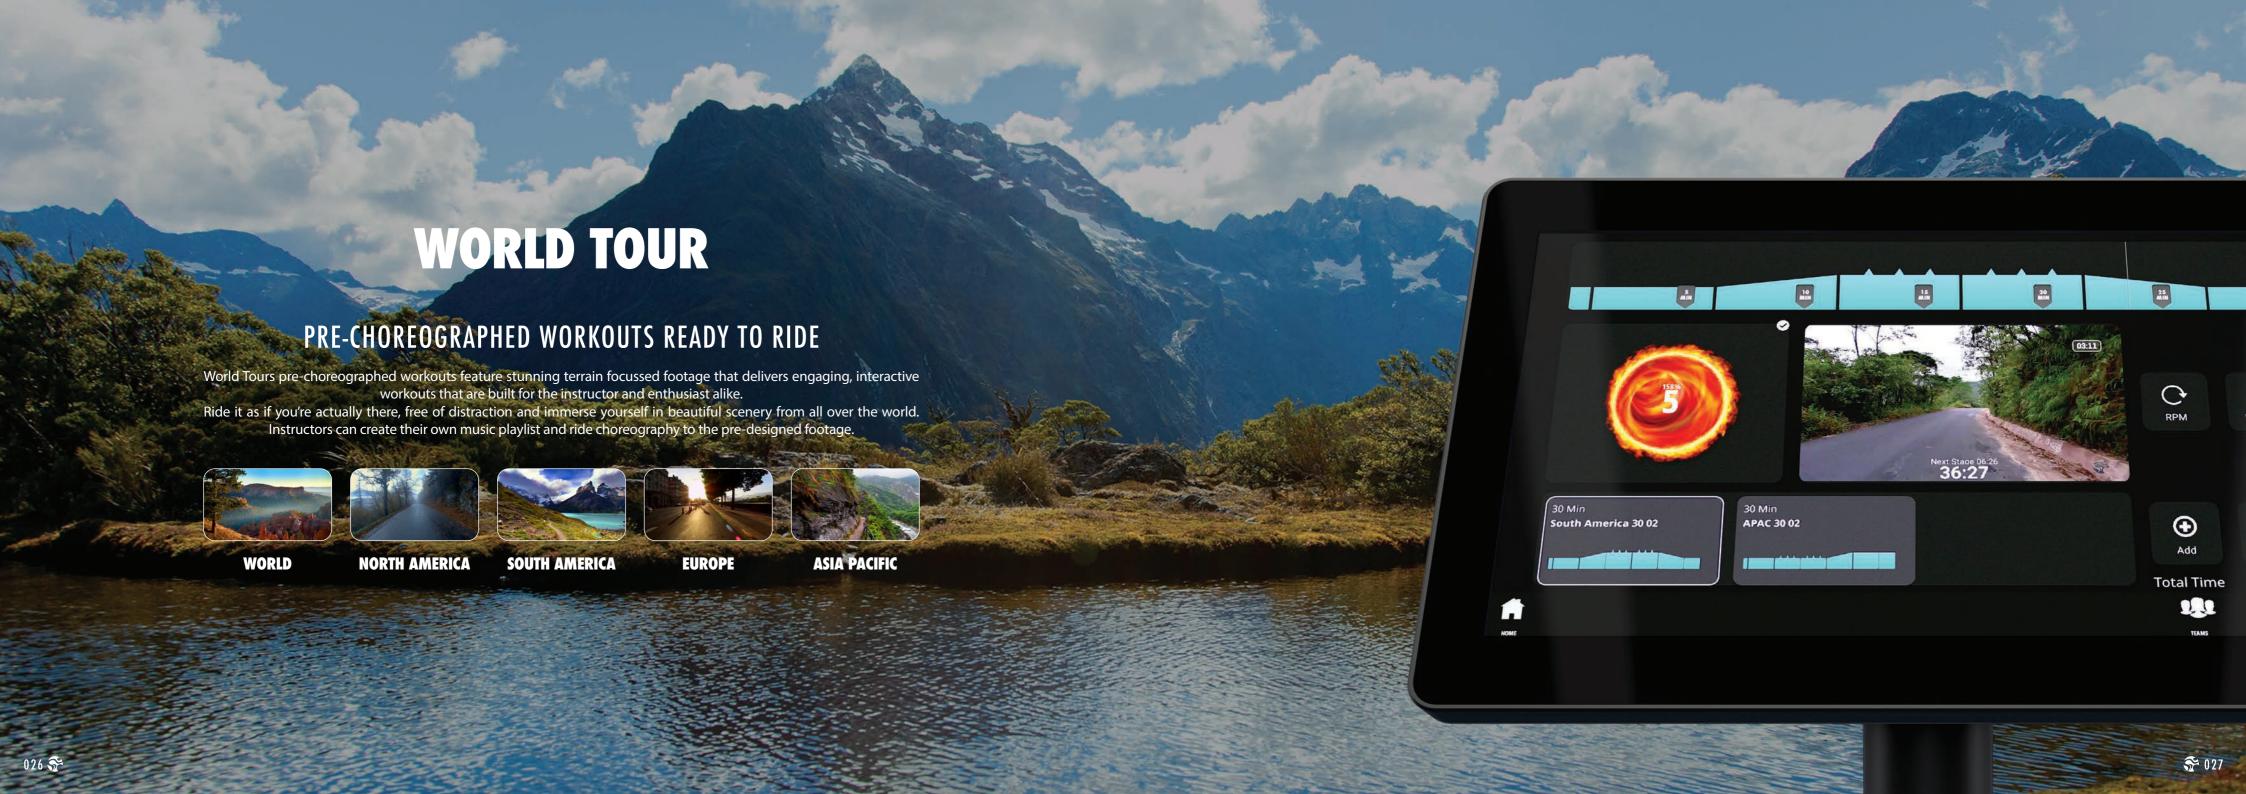

#### **WORLD TOUR**

Pre-choreographed workouts featuring stunning terrain focused footage that deliver engaging, interactive experiences.

## OVER 500 UNIQUE LOCATIONS FILTERED BY TERRAIN

Tour Coach's panoramic footage enhances an instructor's live indoor cycling class. The forward-motion video delivers ICG®'s pioneering simulation, interaction and telepresence teaching methods that improves the user's ability to achieve their fitness goals. The synergy of imagery and music lifts indoor cycling to new heights. See it and ride it.