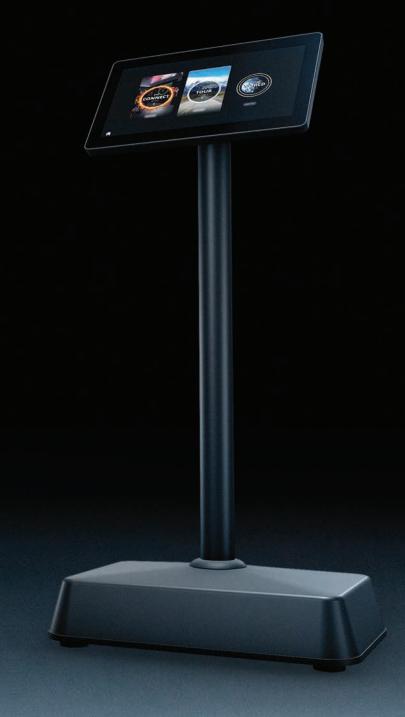

The ICG® Connect System comes to market with exciting new program additions as well as a new hardware format, these include;

- Changes to the app content to meet the needs of personal and group users.
  - Additions to the program options allowing instructors to offer even more interactive content in their classes.
  - The floor standing unit allows for greater interaction between the instructor and riders and easier programming by the instructor.

## **SPECIFICATIONS**

ASSEMBLED DIMENSIONS
ASSEMBLED WEIGHT
OPERATING SYSTEM (OS)
COMPUTER
ASPECT RATIO
SCREEN VIEWING POSITION
INTERNET CONNECTIVITY
SOFTWARE UPDATE
USB 2.0
HDMI 1.3
AUDIO PORT
ETHERNET PORTS (RJ45)
DISPLAY TYPE
POWER REQUIREMENTS
LEVELLING FEET
TRANSPORT WHEELS
WARRANTY (PARTS)
15.6"T
110-22
2
1 Year

ENSIONS 53.5 x 36 x 116 CM / 22 x 14 x 46"
WEIGHT 23 KG / 51 LBS
EM (OS) ICG® Customized Linux OS
MPUTER AMD Ryzen R1505 APU
16:9 (External Screen)
Adjustable - Tilt & Pivot (rotation)
Wired, RJ45 LAN cable
Wired Internet / USB flash drive
USB 2.0
1
DMI 1.3
1
10 PORT 1 x 3.5MM input
5 (RJ45) 3
AY TYPE 15.6" Touch Screen
110-220v AC input
NG FEET 2
WHEELS 2
(PARTS) 1 Year