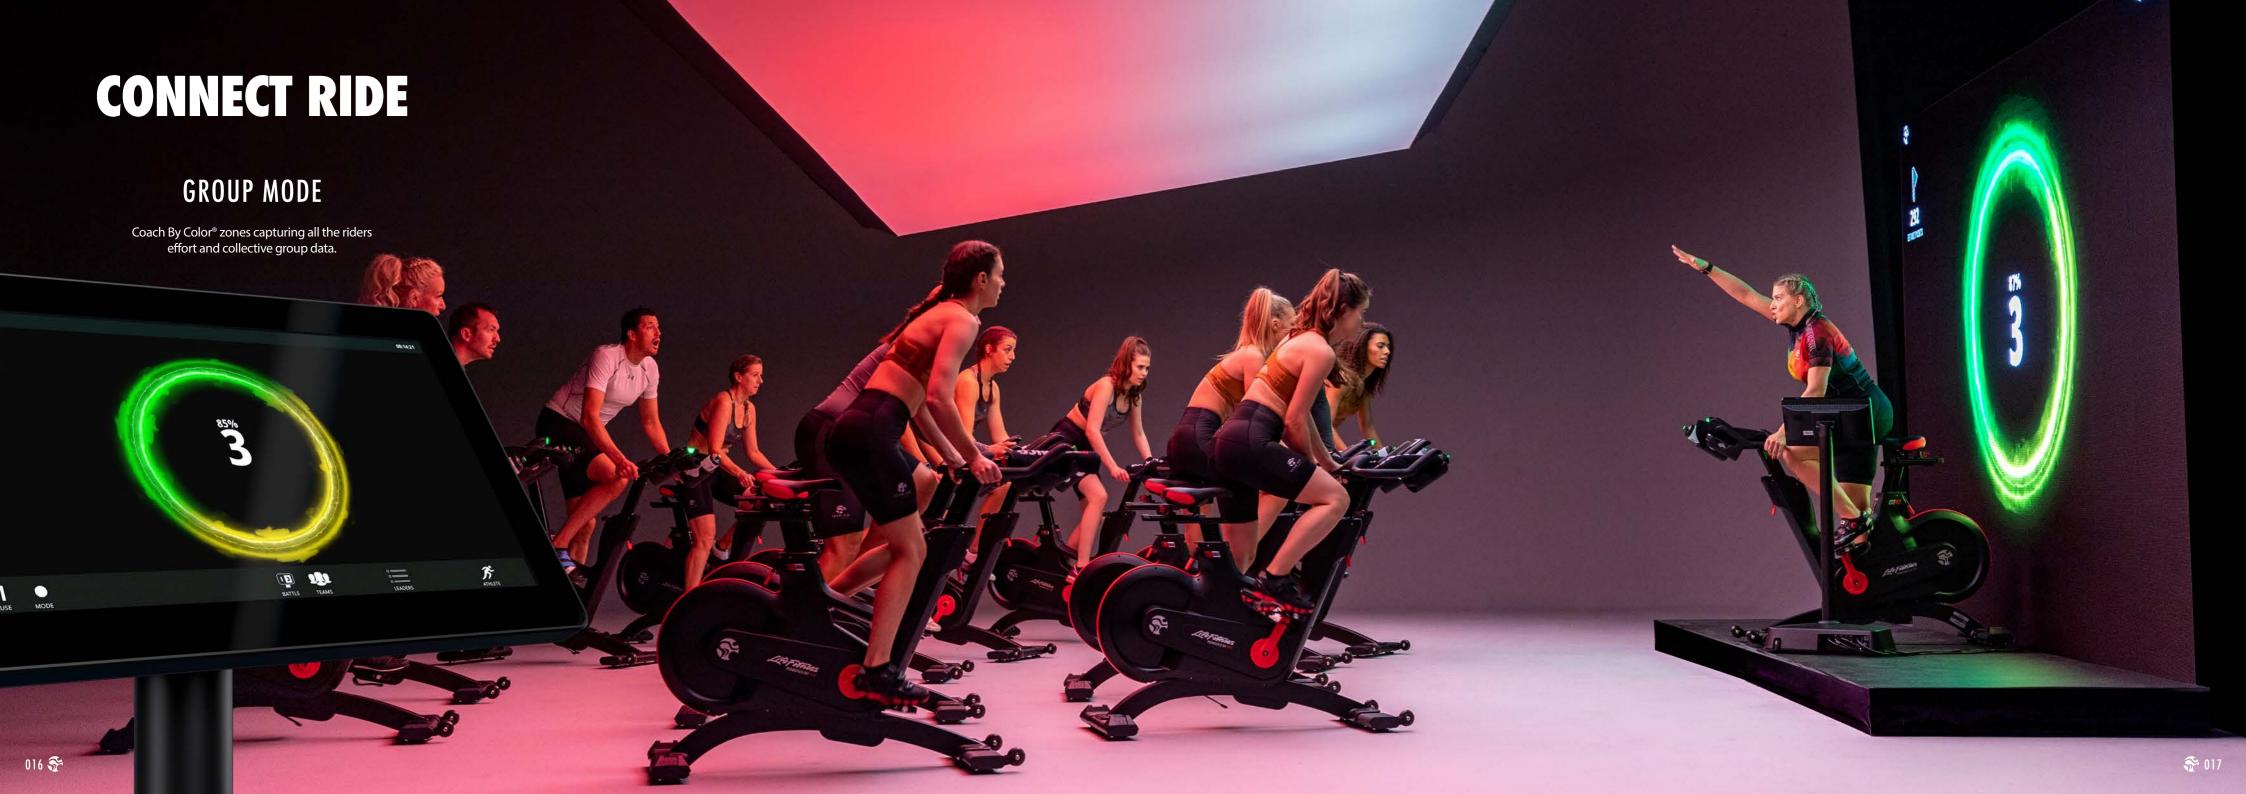

## **CONNECT RIDE**

Connect Ride is for instructors to deliver workouts using a variety of programs, modes and features to engage all indoor cycling fanatics. Measurement and motivation come in different forms and Connect Ride amplifies the class energy by visualising it, allowing riders to react to what they see, bringing riders closer to their personal and team goals.

GROUP MODE

SCENIC MODE

PERSONAL RACE

PERSONAL MODE

|  |    |  |     | and the |     | MOTOR AND | - |   |  | - |
|--|----|--|-----|---------|-----|-----------|---|---|--|---|
|  |    |  |     |         |     |           |   |   |  |   |
|  |    |  |     |         |     |           |   |   |  |   |
|  |    |  |     |         |     |           |   |   |  |   |
|  |    |  |     |         |     |           |   |   |  |   |
|  |    |  |     |         |     |           |   |   |  |   |
|  |    |  |     |         |     |           |   |   |  |   |
|  |    |  |     |         |     |           |   |   |  |   |
|  |    |  |     |         |     |           |   |   |  |   |
|  |    |  |     |         |     |           |   |   |  |   |
|  |    |  |     |         |     |           |   |   |  |   |
|  | a. |  | 200 | 10110   | 180 | 100       |   | - |  | - |