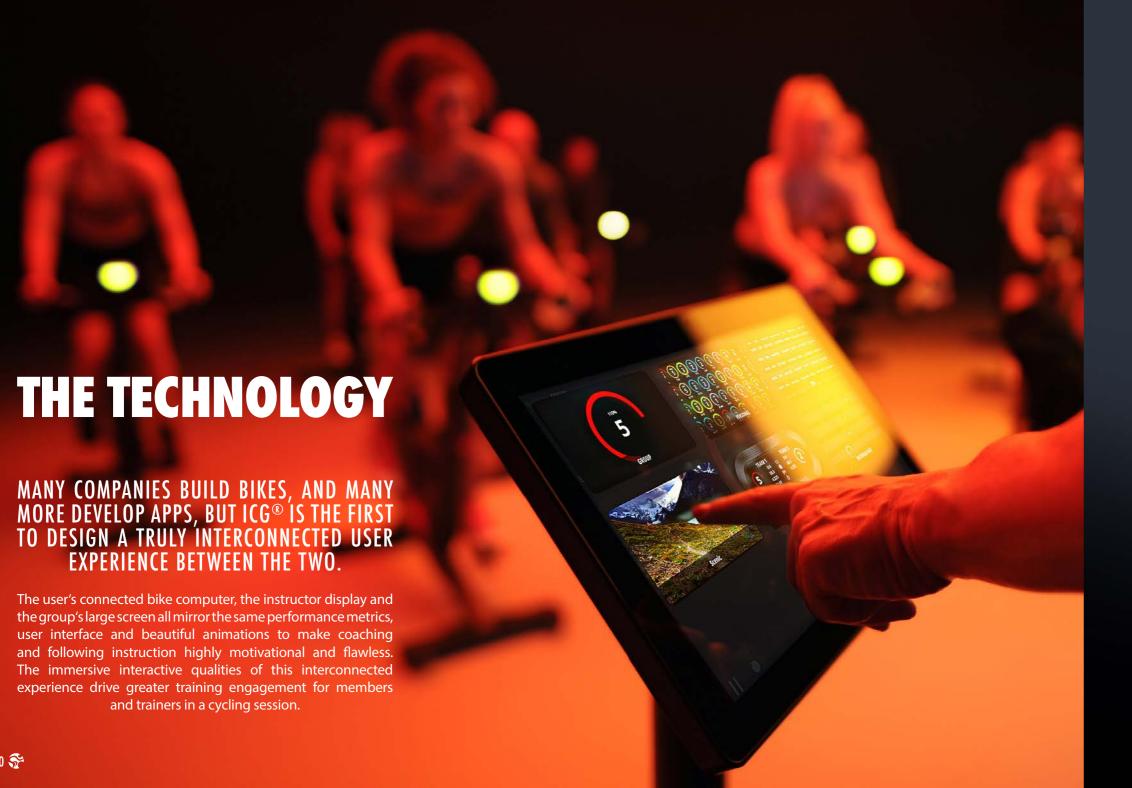

TECHNOLOGY & SOFTWARE

APPS

CONNECT RIDE

TOUR COACH

WORLD TOUR

SPECIFICATIONS / INSTALL

28-29

ICG® ECOSYSTEM

#### WHY?

The ICG® Connect System is the interactive multimedia system that brings experiential fitness to the heart of your group cycle offering. It drives purposeful goals and fitness targets by unifying the bikes' interactive animated consoles, instructor music, choreography, forward motion video, real time data along with team and individual gaming.

#### MEMBERS

how fit, how much time they have or what class style they prefer!

The ICG® Connect System utilizes all the unique features of the ICG® products: Coach By Color® and Heat zones, animated interactive bike computers, forward motion video, gamification, and all the users training data is collected via the ICG® App. This complete ecosystem of group training inspires personal peakperformance and increases social interaction, the foundation for any successful group training format.

#### ICG® CONNECT

The ICG® Connect System utilizes all the unique features of the ICG® products: Coach By Color® and Heat zones, animated interactive bike computers, forward motion video, gamification, and all the users training data is collected via the ICG® App. This complete ecosystem of group training inspires personal peak-performance and increases social interaction, the foundation for any successful group training format.