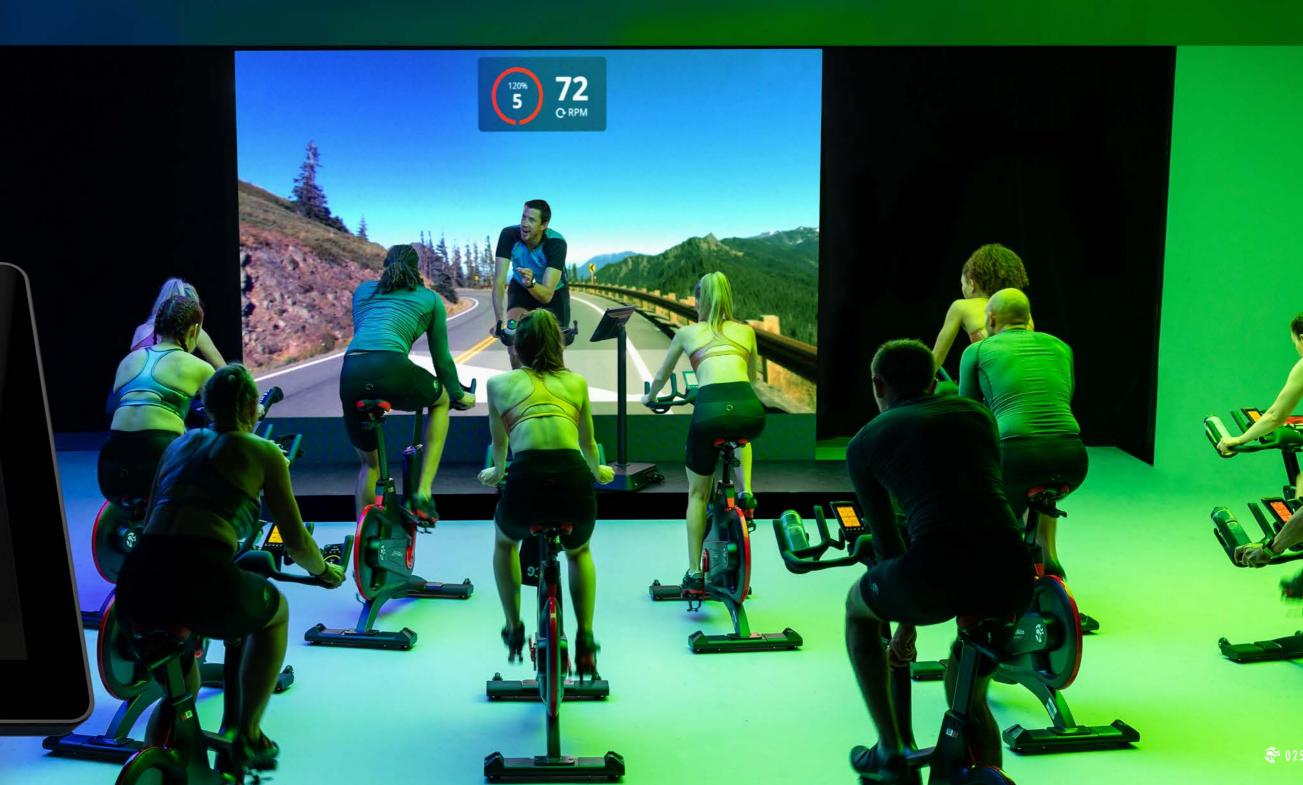

## **CONNECT RIDE**

Connect Ride is for instructors to deliver workouts using a variety of programs, modes and features to engage all indoor cycling fanatics. Measurement and motivation come in different forms and Connect Ride amplifies the class energy by visualising it, allowing riders to react to what they see, bringing riders closer to their personal and team goals.

## THE EXPERIENCE

IN EVERY CLASS, PARTICIPANTS RIDE FOR, WITH AND AGAINST EACH OTHER TO MEET THE GROUP AND INDIVIDUAL TARGETS, WIN TEAM BATTLES AND ACHIEVE PERSONAL BESTS.

ICG® Connect System technology elevates the class energy by making it visible and the emotional experience created brings riders to their goals and each other.