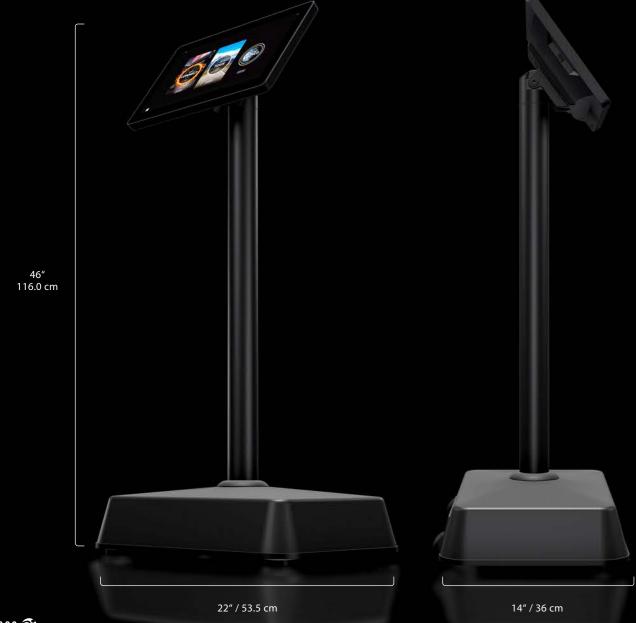

## **SPECIFICATIONS**

ASSEMBLED DIMENSIONS
ASSEMBLED WEIGHT
OPERATING SYSTEM (OS)
COMPUTER
ASPECT RATIO
SCREEN VIEWING POSITION
INTERNET CONNECTIVITY
SOFTWARE UPDATE
USB 2.0
HDMI 1.3
AUDIO PORT
ETHERNET PORTS (RJ45)
DISPLAY TYPE
POWER REQUIREMENTS
LEVELLING FEET
TRANSPORT WHEELS
WARRANTY (PARTS)
15.6"T
110-22
2
1 Year

ENSIONS 53.5 x 36 x 116 CM / 22 x 14 x 46"
WEIGHT 23 KG / 51 LBS
EM (OS) ICG® Customized Linux OS
MPUTER AMD Ryzen R1505 APU
16:9 (External Screen)
Adjustable - Tilt & Pivot (rotation)
Wired, RJ45 LAN cable
Wired Internet / USB flash drive
USB 2.0
1
DMI 1.3
1
10 PORT 1 x 3.5MM input
5 (RJ45) 3
AY TYPE 15.6" Touch Screen
110-220v AC input
NG FEET 2
WHEELS 2
(PARTS) 1 Year