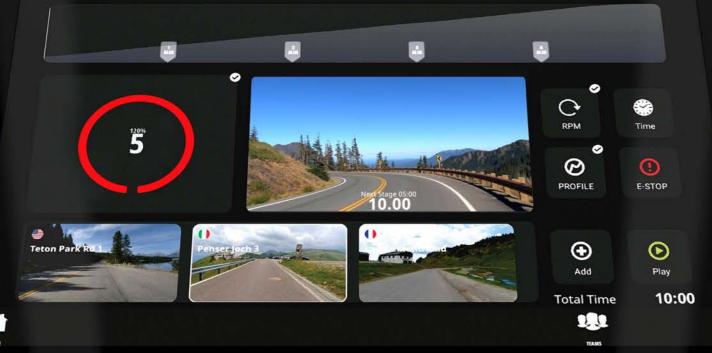

## **CONNECT RIDE**

Connect Ride is for instructors to deliver workouts using a variety of programs, modes and features to engage all indoor cycling fanatics. Measurement and motivation come in different forms and Connect Ride amplifies the class energy by visualising it, allowing riders to react to what they see, bringing riders closer to their personal and team goals.

GROUP MODE

SCENIC MODE

PERSONAL RACE

PERSONAL MODE

|  |    |  |     | and the |     | MOTOR AND | - |   |  | - |
|--|----|--|-----|---------|-----|-----------|---|---|--|---|
|  |    |  |     |         |     |           |   |   |  |   |
|  |    |  |     |         |     |           |   |   |  |   |
|  |    |  |     |         |     |           |   |   |  |   |
|  |    |  |     |         |     |           |   |   |  |   |
|  |    |  |     |         |     |           |   |   |  |   |
|  |    |  |     |         |     |           |   |   |  |   |
|  |    |  |     |         |     |           |   |   |  |   |
|  |    |  |     |         |     |           |   |   |  |   |
|  |    |  |     |         |     |           |   |   |  |   |
|  |    |  |     |         |     |           |   |   |  |   |
|  | a. |  | 200 | 10110   | 180 | 100       |   | - |  | - |

PRO MODI

TEAM RACE

**%** 015