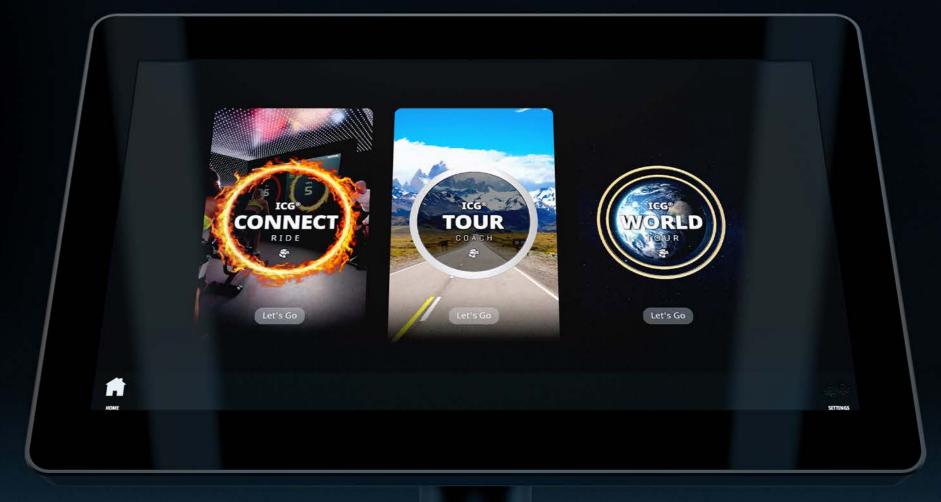

### **APPS**

#### CONNECT RIDE

Built for instructors who want to deliver workouts using a variety of programs and features to engage all indoor cycling fanatics.

#### TOUR COACH

Forward-motion video that delivers ICG®'s pioneering simulation, interaction and teaching methods.

#### **WORLD TOUR**

Pre-choreographed workouts featuring stunning terrain focused footage that deliver engaging, interactive experiences.