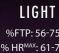

## MAKING FITNESS MORE COLORFUL

Coach By Color® standardizes and optimizes a user's indoor cycling training experience either in a group, personal or cardio floor setting allowing them to manage and maximize the results from whichever format they choose for their training. ICG® is the only provider on the market to combine the individual FTP value (continuous power threshold in watts) with five colored training zones with the Coach By Color® training system. To Coach By Color® is to use one of the world's most intuitive and effective forms of communication to improve the exerciser experience.

Available for IC5-IC8

VERY LIGHT

% FTP: <55% % HR<sup>MAX</sup>: <60% Time in zone: Infinity

%FTP: 56-75% % HRMAX: 61-70% Time in zone: 3->8 H

MODERATE

%FTP: 76-90% % HRMAX: 71-80% Time in zone: 3-8 H

HARD

10-60 Min

%FTP: 91-105% %FTP: 106-120% % HRMAX: 81-90% Time in zone:

#### MAXIMUM

% HRMAX: 91-100% Time in zone: 1-8 Min