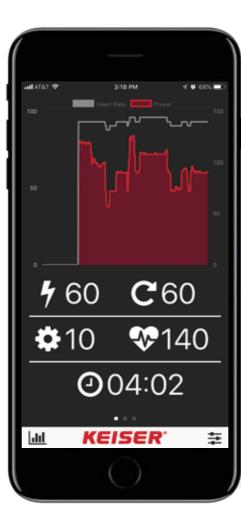

### ENHANCE WORKOUT DATA TRACKING, RECORDING AND COLLECTION

The M5i also has Bluetooth® connectivity to allow you to interact with all Keiser apps and a wide-range of other training apps. Store your workout data and track your progress over time for even greater results.

### **M SERIES**

Easily track and log every detail of your workout.