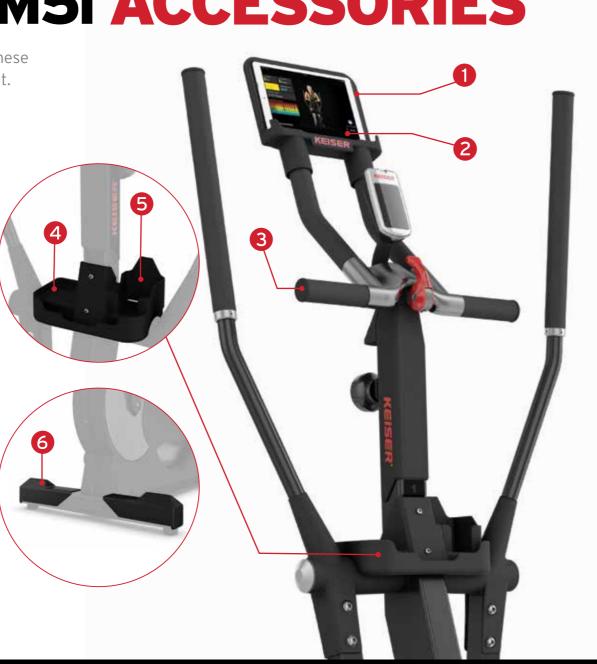

### **ADDITIONAL M5i ACCESSORIES**

With everything you need right at your fingertips, these additional M5i accessories will simplify your workout.

1 Media tray for your cell phone, tablet or reading materials

Smart Display

- Enabled Technology

  allows you to use your own
  phone or tablet screen to access
  your favorite training content—
  compatible with virtually any
  training app or video
- 3 **Dual placement** stationary handles
- 4 Separate storage tray for keys or other items
- **5** Easy-to-reach water bottle holder
- 6 Stretch pads on M5i base to facilitate pre- and post-ride stretching