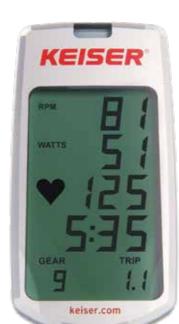

# KNOW MORE ABOUT YOUR OWN CARDIO WORKOUTS

The M5i digital display automatically activates when you begin striding so that you can monitor your entire workout.

- Cadence
- Power Output/Calories Burned
- **3** Heart Rate
- 4 Duration
- Distance
- 6 Gear Range 1-24