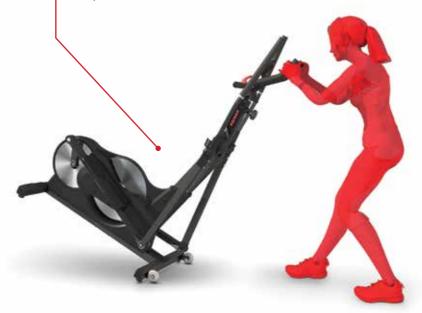

### **EASY TO TRANSPORT**

With a more compact design than most other elliptical machines, the M5i Strider Elliptical Trainer is simple to maneuver and fits easily into any fitness studio or home.