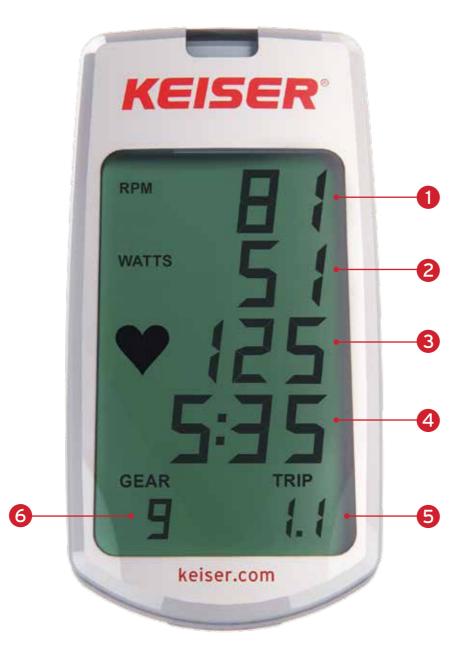

# KNOW MORE ABOUT YOUR OWN CARDIO WORKOUTS

The M5i digital display automatically activates when you begin striding so that you can monitor your entire workout.

- Cadence
- Power Output/Calories Burned
- **3** Heart Rate
- 4 Duration
- Distance
- 6 Gear Range 1-24