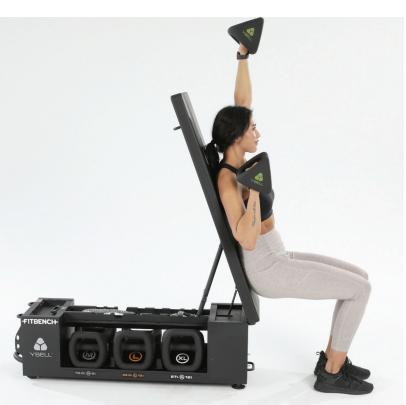

|                                                          | FITBENCH® Y                                                   | WARRANTY |
|----------------------------------------------------------|---------------------------------------------------------------|----------|
| Unit weight                                              | 200 lb bench + 180lb weights<br>(90 kg bench + 82 kg weights) | -        |
| Width                                                    | 38 cm (15")                                                   | -        |
| Length                                                   | 118 cm (46.5")                                                | -        |
| Height                                                   | 39 cm (15.5")                                                 | -        |
| Construction                                             | 12 gauge cold-rolled steel                                    | -        |
| Engaging third wheel for portability                     |                                                               | -        |
| Anchor points for FITBANDS®                              | 11                                                            | -        |
| Intuitive YBell shelf with YBell sizing numbering system |                                                               | -        |
| Soft-closing, inclining top                              | 8 positions                                                   | -        |
| Super duarable, polyurethane foam-injected top           | •                                                             |          |
| Five sets of commercial-grade<br>YBells (XS - XL)        | 9.5, 14.3, 17.6, 22, & 26.4 lb<br>(4.3, 6.5, 8, 10, & 12 kg)  | 1 year   |
| FITBANDS®                                                | Snap-proof with nylon cover<br>light, medium, & heavy         | 1 year   |
| Cell phone compartment                                   | •                                                             | -        |
| FITBENCH® limited warranty                               | 10 years                                                      | -        |