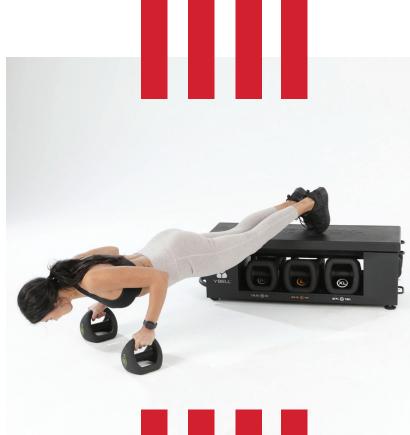

At FITBENCH® we believe in the power of innovation and partnerships. Combining Ybell Fitness® and FITBENCH®, we have created a smart solution to storing the YBells with our bench design. The FITBENCH® Y fits five sets of YBells, which are four-in-one training tools (dumbbell, kettlebell, double-grip med ball, and push-up stand), neatly into one of our patented design.