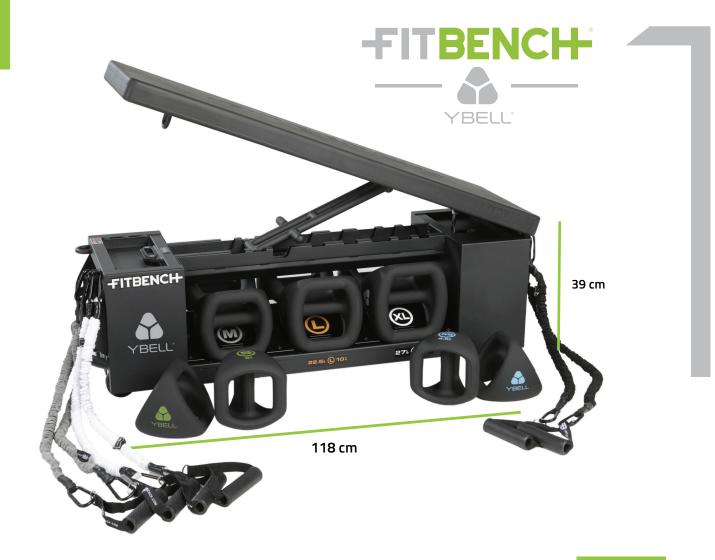

At FITBENCH® we believe in the power of innovation and partnerships. Combining Ybell Fitness® and FITBENCH®, we have created a smart solution to storing the YBells with our bench design. The FITBENCH® Y fits five sets of YBells, which are four-in-one training tools (dumbbell, kettlebell, double-grip med ball, and push-up stand), neatly into one of our patented design.

|                                                          | FITBENCH® Y                                                   | WARRANTY |
|----------------------------------------------------------|---------------------------------------------------------------|----------|
| Unit weight                                              | 200 lb bench + 180lb weights<br>(90 kg bench + 82 kg weights) | -        |
| Width                                                    | 38 cm (15")                                                   | -        |
| Length                                                   | 118 cm (46.5")                                                | -        |
| Height                                                   | 39 cm (15.5")                                                 | -        |
| Construction                                             | 12 gauge cold-rolled steel                                    | -        |
| Engaging third wheel for portability                     |                                                               | -        |
| Anchor points for FITBANDS®                              | 11                                                            | -        |
| Intuitive YBell shelf with YBell sizing numbering system |                                                               | -        |
| Soft-closing, inclining top                              | 8 positions                                                   | -        |
| Super duarable, polyurethane foam-injected top           | •                                                             |          |
| Five sets of commercial-grade<br>YBells (XS - XL)        | 9.5, 14.3, 17.6, 22, & 26.4 lb<br>(4.3, 6.5, 8, 10, & 12 kg)  | 1 year   |
| FITBANDS®                                                | Snap-proof with nylon cover<br>light, medium, & heavy         | 1 year   |
| Cell phone compartment                                   | •                                                             | -        |
| FITBENCH® limited warranty                               | 10 years                                                      | -        |