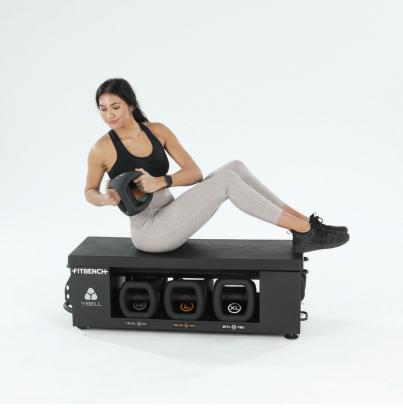

At FITBENCH® we believe in the power of innovation and partnerships. Combining Ybell Fitness® and FITBENCH®, we have created a smart solution to storing the YBells with our bench design. The FITBENCH® Y fits five sets of YBells, which are four-in-one training tools (dumbbell, kettlebell, double-grip med ball, and push-up stand), neatly into one of our patented design.