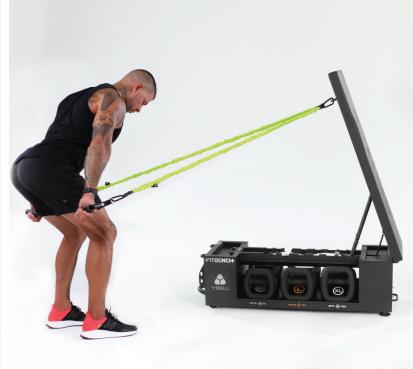

|                                                          | FITBENCH® Y                                                   | WARRANTY |
|----------------------------------------------------------|---------------------------------------------------------------|----------|
| Unit weight                                              | 200 lb bench + 180lb weights<br>(90 kg bench + 82 kg weights) | -        |
| Width                                                    | 38 cm (15")                                                   | -        |
| Length                                                   | 118 cm (46.5")                                                | -        |
| Height                                                   | 39 cm (15.5")                                                 | -        |
| Construction                                             | 12 gauge cold-rolled steel                                    | -        |
| Engaging third wheel for portability                     |                                                               | -        |
| Anchor points for FITBANDS®                              | 11                                                            | -        |
| Intuitive YBell shelf with YBell sizing numbering system |                                                               | -        |
| Soft-closing, inclining top                              | 8 positions                                                   | -        |
| Super duarable, polyurethane foam-injected top           | •                                                             |          |
| Five sets of commercial-grade<br>YBells (XS - XL)        | 9.5, 14.3, 17.6, 22, & 26.4 lb<br>(4.3, 6.5, 8, 10, & 12 kg)  | 1 year   |
| FITBANDS®                                                | Snap-proof with nylon cover<br>light, medium, & heavy         | 1 year   |
| Cell phone compartment                                   | •                                                             | -        |
| FITBENCH® limited warranty                               | 10 years                                                      | -        |