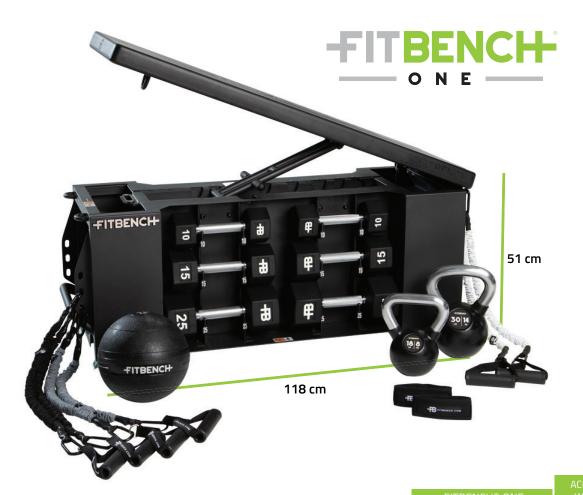

At FITBENCH® we believe that fast-paced, HIIT workouts get results quicker. Leading the market with its neatly designed structure, the FITBENCH® ONE allows for quick transitions, and is a safe functional training station that comes with and encloses everything a high intensity workout would need. As our flagship model, the ONE is our best-seller.

## FITBENCH® CUSTOMISATION

|                                                                           | FITBENCH® ONE                                                    | WARRANTY |
|---------------------------------------------------------------------------|------------------------------------------------------------------|----------|
| Unit Weight                                                               | 225 lb bench + 275 lb weights<br>(100 kg bench + 125 kg weights) | -        |
| Width                                                                     | 43 cm (17")                                                      | -        |
| Length                                                                    | 118 cm (46.5")                                                   | -        |
| Height                                                                    | 51 cm (20")                                                      | -        |
| Construction                                                              | 12 gauge, cold-rolled steel                                      | -        |
| Engaging third wheel for portability                                      |                                                                  | -        |
| Anchor points for FITBANDS®                                               | 14                                                               | -        |
| Super durable, polyurethane foam-injected top                             | •                                                                | -        |
| Soft-closing, inclining top                                               | 8 Positions                                                      | -        |
| FITROPE™ (not included)                                                   | Battle Rope<br>4 cm x 9 m (1.5" x 30')<br>21 lbs (10 kg)         | 1 year   |
| FITBANDS*                                                                 | Snap-proof with nylon cover<br>(light, medium, & heavy)          | 6 months |
| 6 commercial grade and custom-<br>designed FITBENCH* hexagon<br>dumbbells | 5, 10, 15, 20, 25, & 30 lb<br>(2, 4, 7, 10, 12, & 14 kg)         | 1 year   |
| 2 commercial kettlebells                                                  | 18 & 30 lbs (8 & 14 kg)                                          | 1 year   |
| 1 commercial slam ball                                                    | 15 lbs (7 kg)                                                    | 6 months |
| Storage                                                                   |                                                                  | -        |
| Cell phone compartment                                                    |                                                                  | -        |
| White numbers on dumbbells                                                |                                                                  | -        |
| FITBENCH® limited warranty                                                | 10 years                                                         | -        |