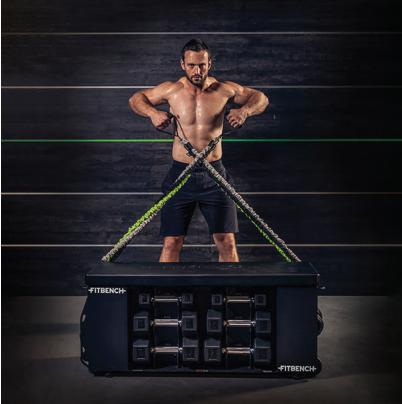

At FITBENCH® we believe that fast-paced, HIIT workouts get results quicker. Leading the market with its neatly designed structure, the FITBENCH® ONE allows for quick transitions, and is a safe functional training station that comes with and encloses everything a high intensity workout would need. As our flagship model, the ONE is our best-seller.