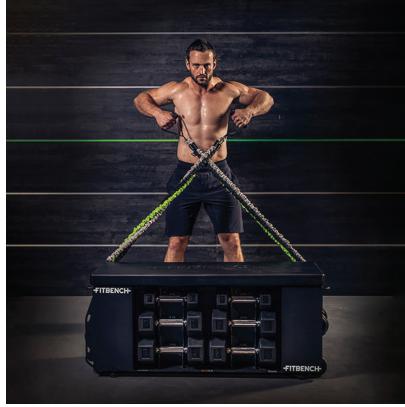

## FITBENCH® CUSTOMISATION

|                                                                          | FITBENCH® ONE                                                    | ACCESORIES'<br>WARRANTY |
|--------------------------------------------------------------------------|------------------------------------------------------------------|-------------------------|
| Unit Weight                                                              | 225 lb bench + 275 lb weights<br>(100 kg bench + 125 kg weights) | -                       |
| Width                                                                    | 43 cm (17")                                                      | -                       |
| Length                                                                   | 118 cm (46.5")                                                   | -                       |
| Height                                                                   | 51 cm (20")                                                      | -                       |
| Construction                                                             | 12 gauge, cold-rolled steel                                      | -                       |
| Engaging third wheel for portability                                     | •                                                                | -                       |
| Anchor points for FITBANDS®                                              | 14                                                               | -                       |
| Super durable, polyurethane foam-injected top                            |                                                                  | -                       |
| Soft-closing, inclining top                                              | 8 Positions                                                      | -                       |
| FITROPE™ (not included)                                                  | Battle Rope<br>4 cm x 9 m (1.5" x 30')<br>21 lbs (10 kg)         | 1 year                  |
| FITBANDS*                                                                | Snap-proof with nylon cover<br>(light, medium, & heavy)          | 6 months                |
| 6 commercial grade and custom-<br>designed FITBENCH hexagon<br>dumbbells | 5, 10, 15, 20, 25, & 30 lb<br>(2, 4, 7, 10, 12, & 14 kg)         | 1 year                  |
| 2 commercial kettlebells                                                 | 18 & 30 lbs (8 & 14 kg)                                          | 1 year                  |
| 1 commercial slam ball                                                   | 15 lbs (7 kg)                                                    | 6 months                |
| Storage                                                                  | •                                                                | -                       |
| Cell phone compartment                                                   |                                                                  | -                       |
| White numbers on dumbbells                                               |                                                                  | -                       |
| FITBENCH® limited warranty                                               | 10 years                                                         | -                       |