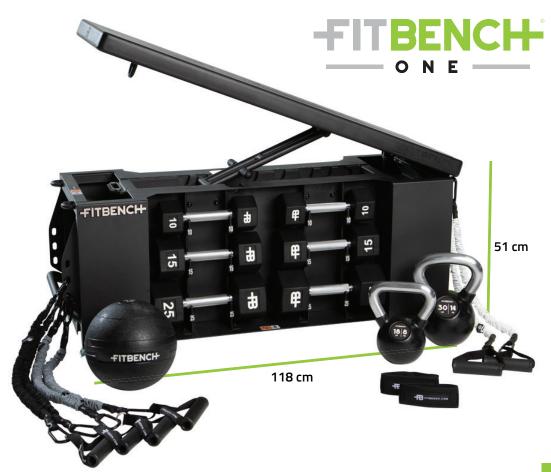

At FITBENCH® we believe that fast-paced, HIIT workouts get results quicker. Leading the market with its neatly designed structure, the FITBENCH® ONE allows for quick transitions, and is a safe functional training station that comes with and encloses everything a high intensity workout would need. As our flagship model, the ONE is our best-seller.

## FITBENCH® CUSTOMISATION

|                                                                          | FITBENCH® ONE                                                    | ACCESORIES'<br>WARRANTY |
|--------------------------------------------------------------------------|------------------------------------------------------------------|-------------------------|
| Unit Weight                                                              | 225 lb bench + 275 lb weights<br>(100 kg bench + 125 kg weights) | -                       |
| Width                                                                    | 43 cm (17")                                                      | -                       |
| Length                                                                   | 118 cm (46.5")                                                   | -                       |
| Height                                                                   | 51 cm (20")                                                      | -                       |
| Construction                                                             | 12 gauge, cold-rolled steel                                      | -                       |
| Engaging third wheel for portability                                     | •                                                                | -                       |
| Anchor points for FITBANDS®                                              | 14                                                               | -                       |
| Super durable, polyurethane foam-injected top                            |                                                                  | -                       |
| Soft-closing, inclining top                                              | 8 Positions                                                      | -                       |
| FITROPE™ (not included)                                                  | Battle Rope<br>4 cm x 9 m (1.5" x 30')<br>21 lbs (10 kg)         | 1 year                  |
| FITBANDS*                                                                | Snap-proof with nylon cover<br>(light, medium, & heavy)          | 6 months                |
| 6 commercial grade and custom-<br>designed FITBENCH hexagon<br>dumbbells | 5, 10, 15, 20, 25, & 30 lb<br>(2, 4, 7, 10, 12, & 14 kg)         | 1 year                  |
| 2 commercial kettlebells                                                 | 18 & 30 lbs (8 & 14 kg)                                          | 1 year                  |
| 1 commercial slam ball                                                   | 15 lbs (7 kg)                                                    | 6 months                |
| Storage                                                                  | •                                                                | -                       |
| Cell phone compartment                                                   |                                                                  | -                       |
| White numbers on dumbbells                                               |                                                                  | -                       |
| FITBENCH® limited warranty                                               | 10 years                                                         | -                       |