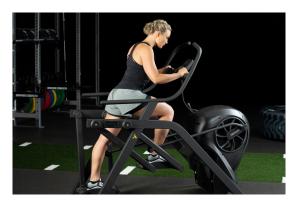

## HD SPARC

The HD SPARC is the ultimate performance trainer for explosiveness and power with no impact stress on the knees or joints. It requires a high-knee and glute driving force which is ideal for developing maximum force and sprint speed.

10 different resistance levels allow athletes to ramp up their workouts for optimal progression to reach their desired goals or performance outputs.

The biomechanical design of the HD SPARC allows athletes to push themselves harder with limited impact on the knees or joints.