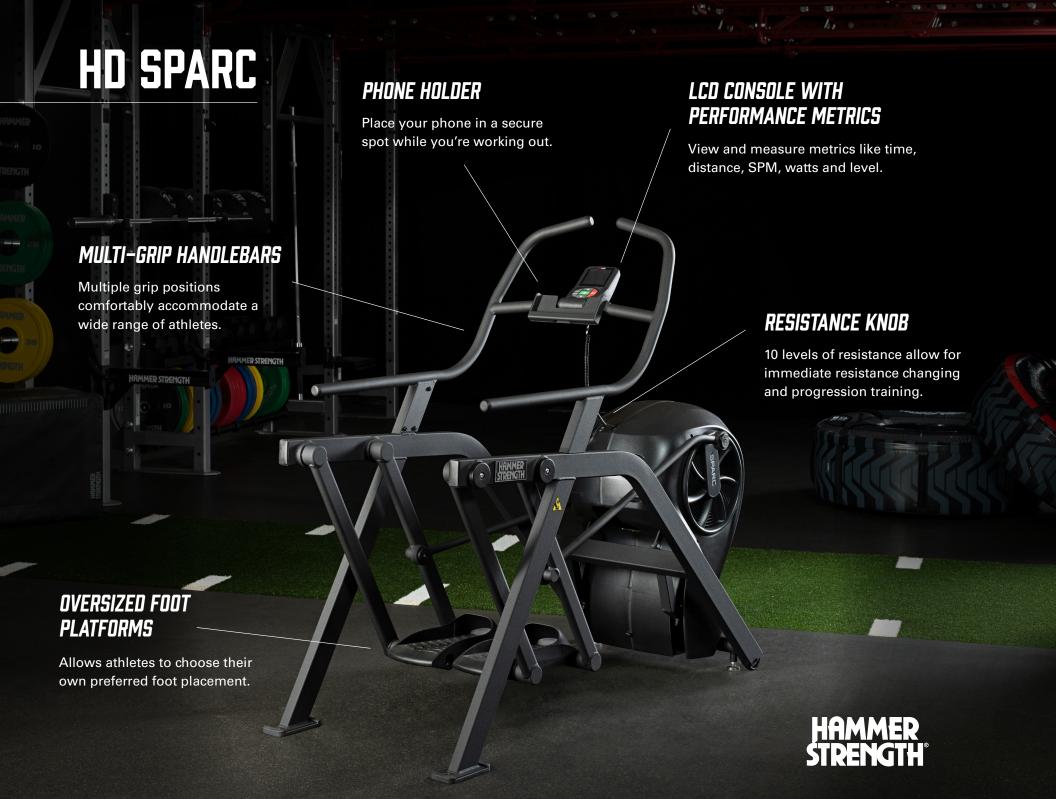

## HD SPARC

The HD SPARC is the ultimate performance trainer for explosiveness and power with no impact stress on the knees or joints. It requires a high-knee and glute driving force which is ideal for developing maximum force and sprint speed.

10 different resistance levels allow athletes to ramp up their workouts for optimal progression to reach their desired goals or performance outputs.

The biomechanical design of the HD SPARC allows athletes to push themselves harder with limited impact on the knees or joints.

## **HD SPARC** PT-SP-01

| Console                          | LCD                                                 |
|----------------------------------|-----------------------------------------------------|
| Workout programs                 | Circuit, Interval                                   |
| Workout metrics                  | Time, Distance, SPM, Watts, Level                   |
| Resistance levels                | 10                                                  |
| Console power supply             | Two D Cell Batteries                                |
| Frame color                      | Casino Black Wrinkle                                |
| Phone holder                     | Yes                                                 |
| Transport wheels                 | Yes                                                 |
| Max user weight                  | 350 lbs (159 kg)                                    |
| Assembled weight                 | 260 lbs (118 kg)                                    |
| Assembled dimensions (L x W x H) | 71 in x 34.7 in x 60.6 in (180 cm x 88 cm x 154 cm) |