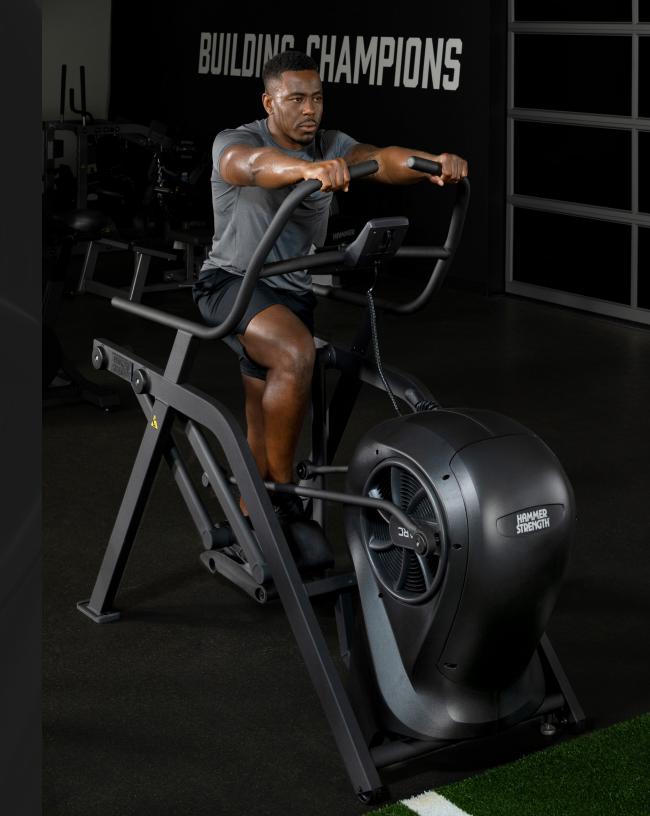

## HD SPARC

The HD SPARC is the ultimate performance trainer for explosiveness and power with no impact stress on the knees or joints. It requires a high-knee and glute driving force which is ideal for developing maximum force and sprint speed.

10 different resistance levels allow athletes to ramp up their workouts for optimal progression to reach their desired goals or performance outputs.

The biomechanical design of the HD SPARC allows athletes to push themselves harder with limited impact on the knees or joints.