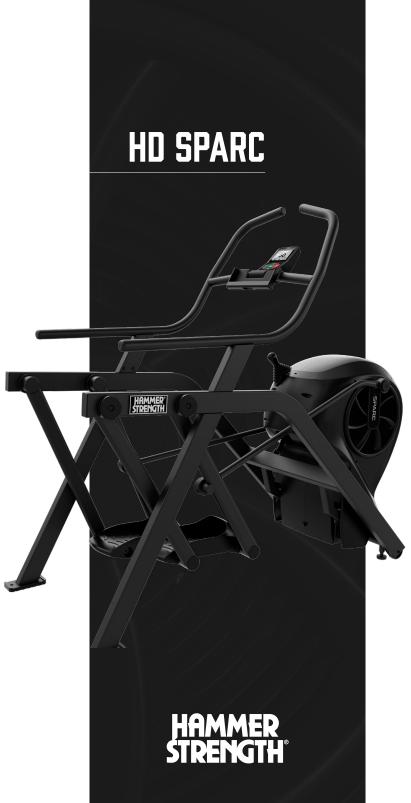

## HD SPARC

The HD SPARC is the ultimate performance trainer for explosiveness and power with no impact stress on the knees or joints. It requires a high-knee and glute driving force which is ideal for developing maximum force and sprint speed.

10 different resistance levels allow athletes to ramp up their workouts for optimal progression to reach their desired goals or performance outputs.

The biomechanical design of the HD SPARC allows athletes to push themselves harder with limited impact on the knees or joints.

## **HD SPARC** PT-SP-01

| Console                          | LCD                                                 |
|----------------------------------|-----------------------------------------------------|
| Workout programs                 | Circuit, Interval                                   |
| Workout metrics                  | Time, Distance, SPM, Watts, Level                   |
| Resistance levels                | 10                                                  |
| Console power supply             | Two D Cell Batteries                                |
| Frame color                      | Casino Black Wrinkle                                |
| Phone holder                     | Yes                                                 |
| Transport wheels                 | Yes                                                 |
| Max user weight                  | 350 lbs (159 kg)                                    |
| Assembled weight                 | 260 lbs (118 kg)                                    |
| Assembled dimensions (L x W x H) | 71 in x 34.7 in x 60.6 in (180 cm x 88 cm x 154 cm) |