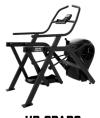

## HD SPARC

The HD SPARC is the ultimate performance trainer for explosiveness and power with no impact stress on the knees or joints. It requires a high-knee and glute driving force which is ideal for developing maximum force and sprint speed.

10 different resistance levels allow athletes to ramp up their workouts for optimal progression to reach their desired goals or performance outputs.

The biomechanical design of the HD SPARC allows athletes to push themselves harder with limited impact on the knees or joints.

## **HD SPARC** PT-SP-01

| Console                          | LCD                                                 |
|----------------------------------|-----------------------------------------------------|
| Workout programs                 | Circuit, Interval                                   |
| Workout metrics                  | Time, Distance, SPM, Watts, Level                   |
| Resistance levels                | 10                                                  |
| Console power supply             | Two D Cell Batteries                                |
| Frame color                      | Casino Black Wrinkle                                |
| Phone holder                     | Yes                                                 |
| Transport wheels                 | Yes                                                 |
| Max user weight                  | 350 lbs (159 kg)                                    |
| Assembled weight                 | 260 lbs (118 kg)                                    |
| Assembled dimensions (L x W x H) | 71 in x 34.7 in x 60.6 in (180 cm x 88 cm x 154 cm) |