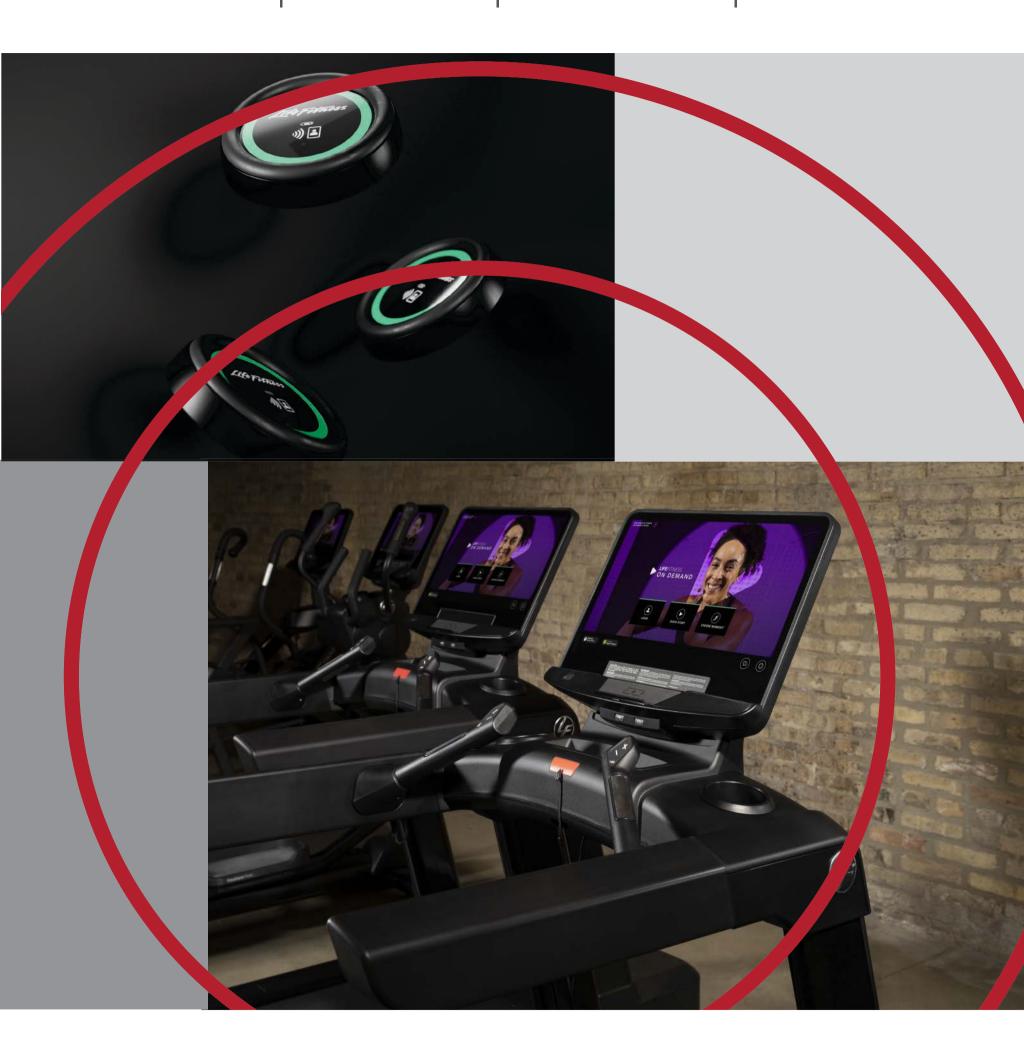

## Connect new and existing equipment effortlessly.

Easily connect and add tracking capabilities to new and existing equipment with the Connect Kit. Bringing traditional strength and workout stations into your new digital operation, and giving you more functionality than ever from your investment.

## **Real Time Usage**

Capture accurate real-time usage data from new and existing strength machines including reps, sets and machine type.

## **Battery Powered**

Universal, battery-powered design works across all Life Fitness strength products.

## **NFC Technology**

Instant NFC login via the Puck lets you initiate workouts and tracking with a single tap.

## **Zone Pucks**

'Zone Pucks' help exercisers navigate functional, dumbbell and recovery areas with exercise guidance.

## **Welcome Beacon**

The welcome beacon identifies new Connect App users when they arrive.

A one-stop platform for trainers to deliver personalized coaching for both in and out of your facility, giving thoughtful guidance and creating a new level of exerciser engagement.