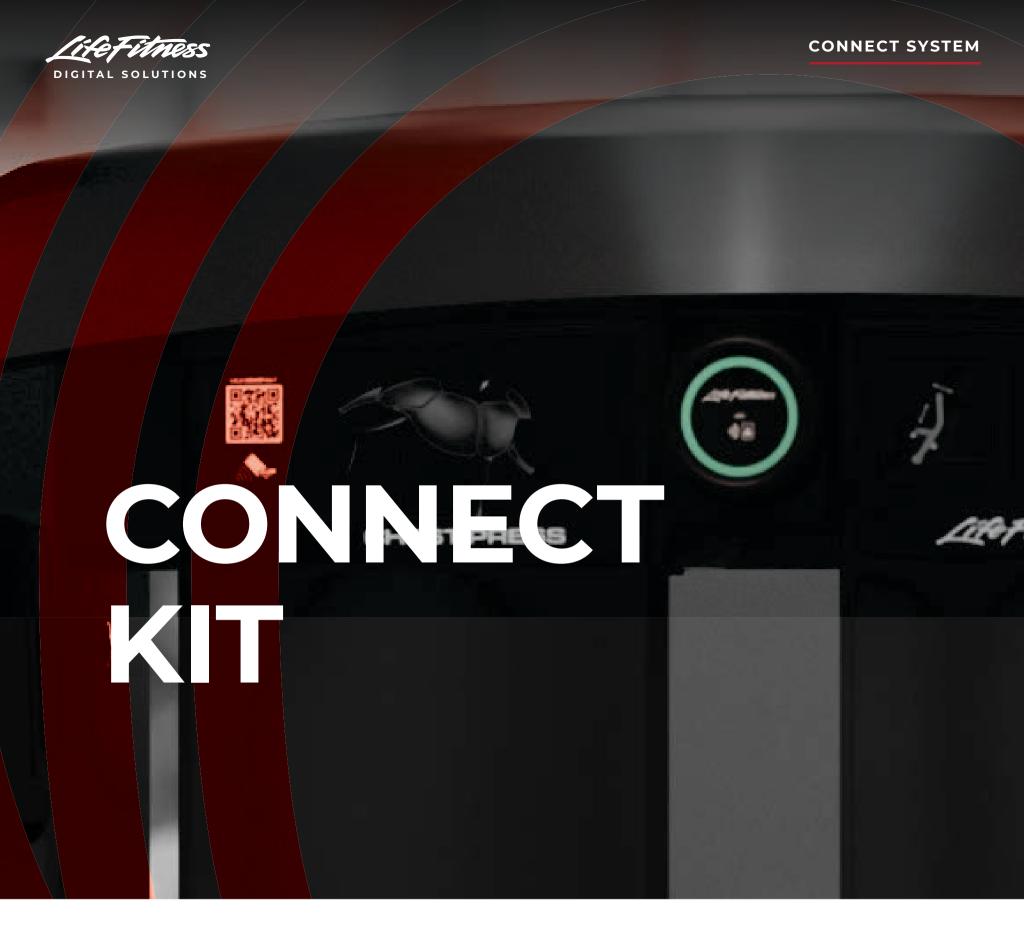

## Connect new and existing equipment effortlessly.

Easily connect and add tracking capabilities to new and existing equipment with the Connect Kit. Bringing traditional strength and workout stations into your new digital operation, and giving you more functionality than ever from your investment.

## **Real Time Usage**

Capture accurate real-time usage data from new and existing strength machines including reps, sets and machine type.

## **Battery Powered**

Universal, battery-powered design works across all Life Fitness strength products.

## **NFC Technology**

Instant NFC login via the Puck lets you initiate workouts and tracking with a single tap.

## **Zone Pucks**

'Zone Pucks' help exercisers navigate functional, dumbbell and recovery areas with exercise guidance.

## **Welcome Beacon**

The welcome beacon identifies new Connect App users when they arrive.

A one-stop platform for trainers to deliver personalized coaching for both in and out of your facility, giving thoughtful guidance and creating a new level of exerciser engagement.