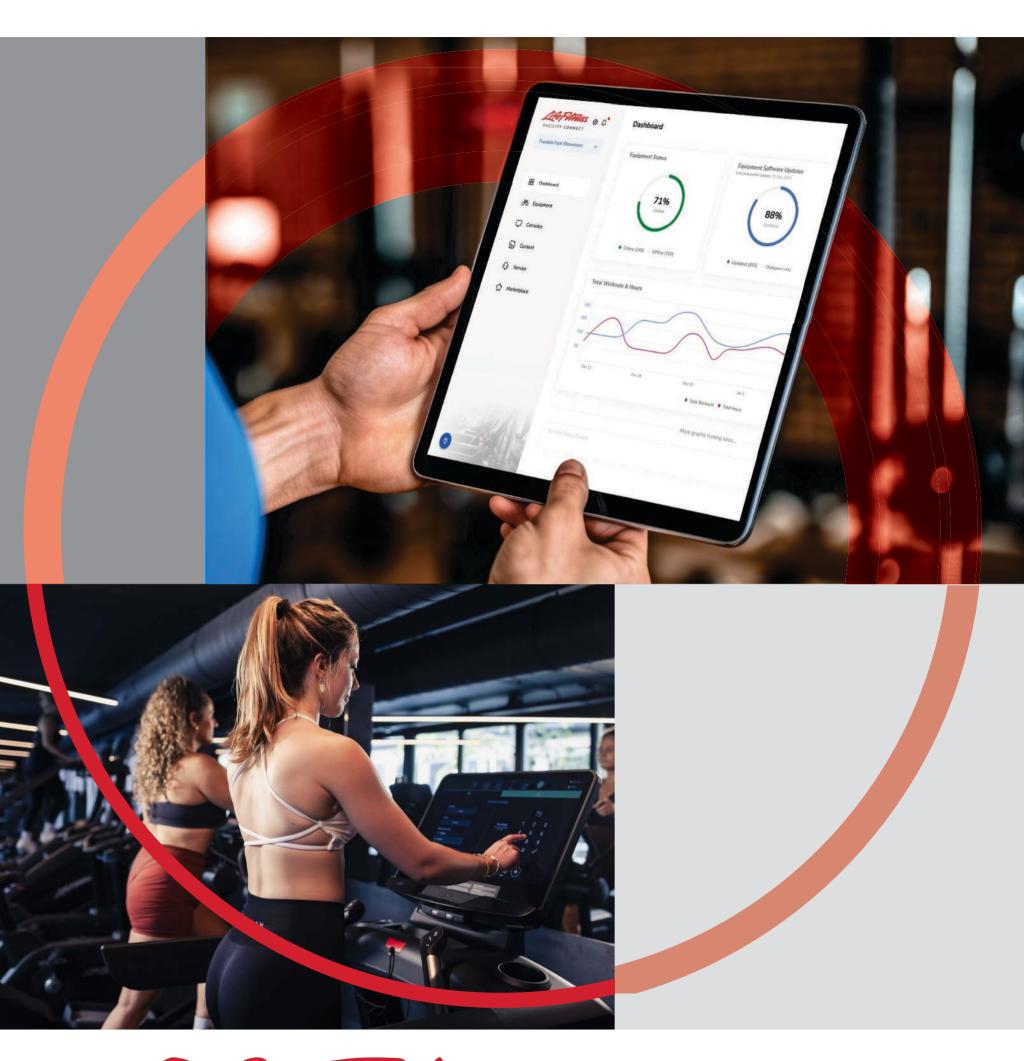

# EMPOWER YOUR BRAND.

FACILITY CONNECT

ON DEMAND+

Facility Connect is the ultimate solution for managing and customizing Life Fitness equipment. Maximize your equipment lifespan, personalize the experience and make data-driven decisions to unlock the full potential of your investment.

## **Equipment Management**

Have direct oversight of your Life Fitness equipment, facilitating effortless management of settings, real-time status monitoring, and seamless access to vital data.

## **Software Update Assurance**

Ensure that equipment software is always up-to-date, guaranteeing optimal performance and functionality.

## **Insightful Data Analytics**

Harness the power of data to gain valuable insights into equipment usage patterns and exerciser behaviors.

## **Enhanced Brand Recognition**

Boost brand recognition and facilitate helpful onboarding videos, personalized workouts or branded home screens.

## **Streamlined Maintenance**

Perform preventative maintenance actions and communicate with Life Fitness customer support teams for service requests.

## **Transparent Ticket Status**

Get clear visibility into the status of service and repair tickets, to stay informed and proactive in addressing equipment issues.

Elevate your members workout experiences with over 500 on demand workouts and interactive terrains.