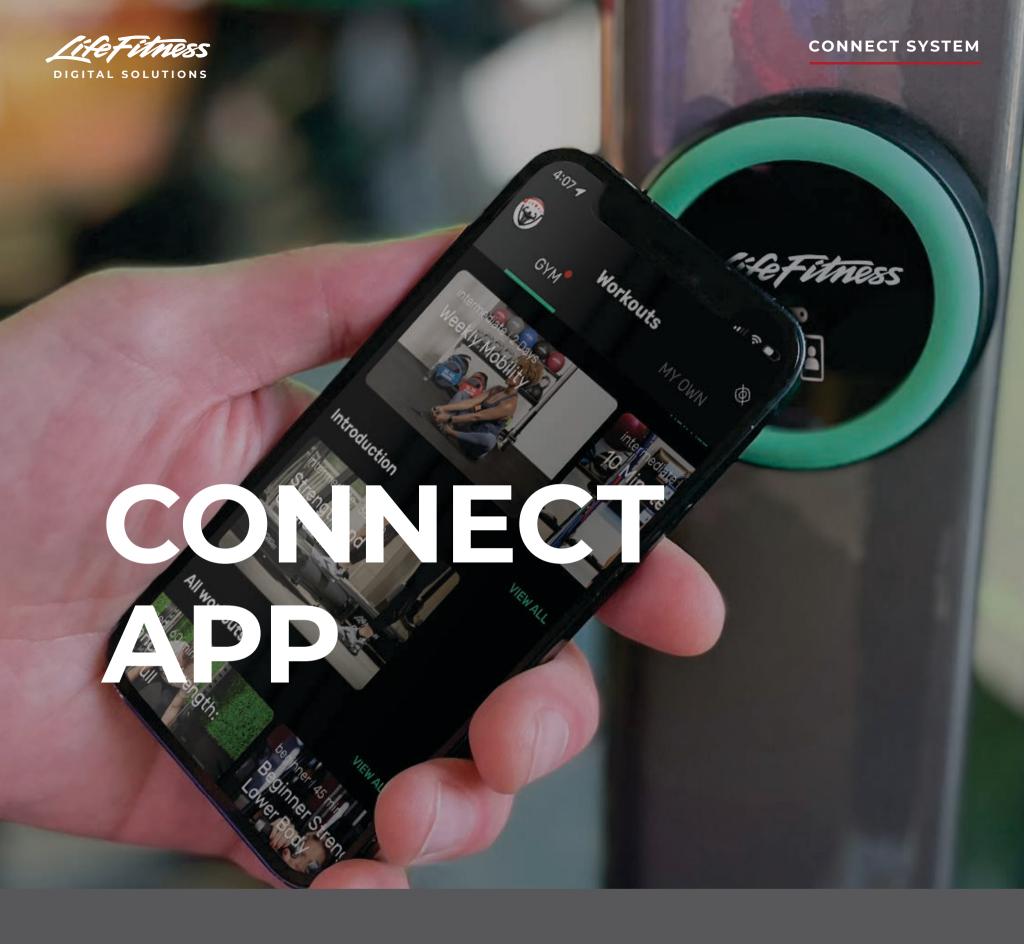

## One app, unlimited workouts, consistent achievement.

The Life Fitness Connect app not only empowers your exercisers with coaching, guidance, and access to on-demand instructor-led workouts, but it also keeps them motivated by tracking personal progress. One app gives their fitness goals a home.

## Connect new and existing equipment effortlessly.

Easily connect and add tracking capabilities to new and existing equipment with the Connect Kit. Bringing traditional strength and workout stations into your new digital operation, and giving you more functionality than ever from your investment.