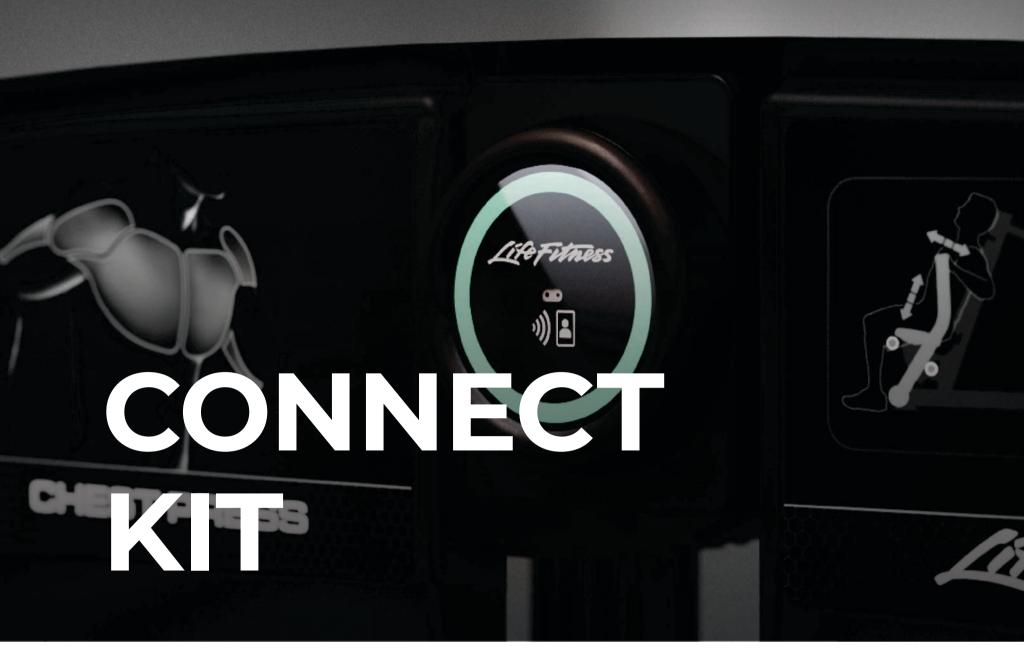

## Connect new and existing equipment effortlessly.

Easily connect and add tracking capabilities to new and existing equipment with the Connect Kit. Bringing traditional strength and workout stations into your new digital operation, and giving you more functionality than ever from your investment.

## **Real Time Usage**

Capture accurate real-time usage data from new and existing strength machines including reps, sets and machine type.

## **Battery Powered**

Universal, battery-powered design works across all Life Fitness strength products.

## **NFC Technology**

Instant NFC login via the Puck lets you initiate workouts and tracking with a single tap.

## **Zone Pucks**

'Zone Pucks' help exercisers navigate functional, dumbbell and recovery areas with exercise guidance.

## **Welcome Beacon**

The welcome beacon identifies new Connect App users when they arrive.

A one-stop platform for trainers to deliver personalized coaching for both in and out of your facility, giving thoughtful guidance and creating a new level of exerciser engagement.