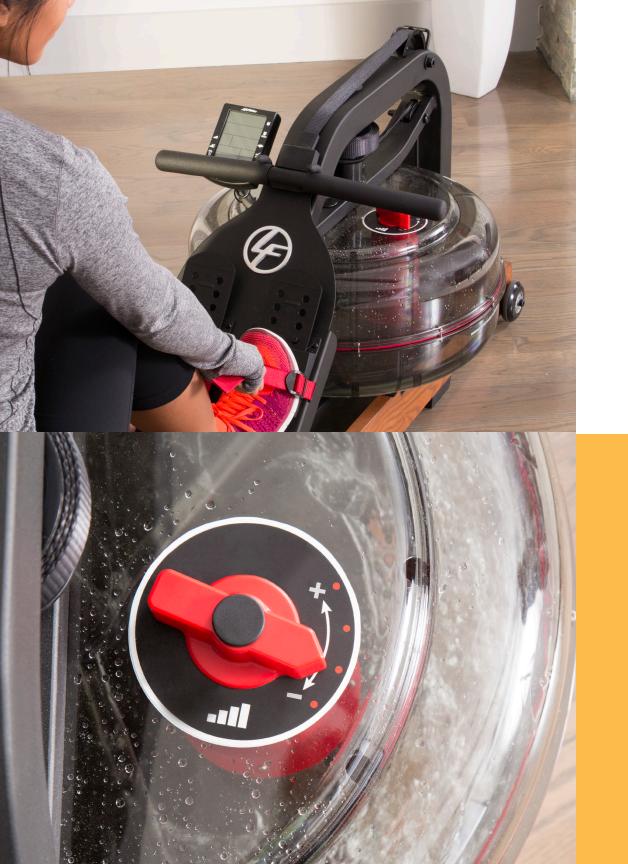

#### **NATURAL FEEL**

Unique Fluid Technology resistance system employs water to deliver a smooth and natural feel.

### **EASY RESISTANCE ADJUSTMENT**

Resistance can be easily adjusted on-the-fly without the hassle of adding or siphoning water. Four resistance levels accommodate several different exercisers.

Life Fitness

# **WORKOUT VARIETY**

Accommodates exercises ranging from high-intensity interval training (HIIT) to low-impact cardio workouts. Console display includes time, distance, strokes per minute, 500-meter split time and more.