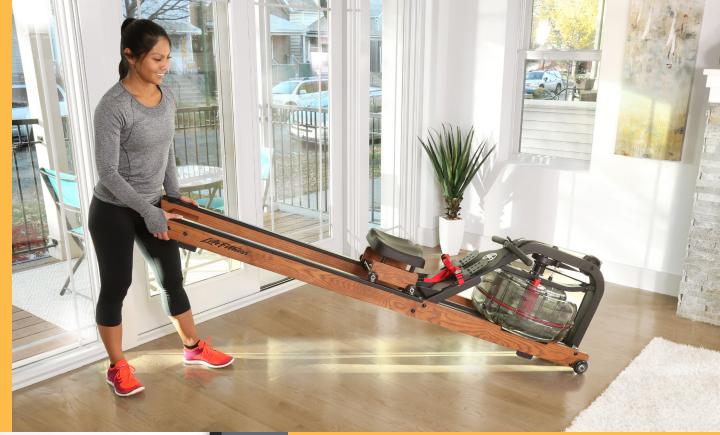

# **EASY TO MOVE**

The Row HX Trainer is lightweight and easy enough for anyone to move.

It stores upright in homes and basements and has a small footprint to fit in any space.

83.85 x 20.47 x 22.04 in.

HEIGHT WHEN STORED VERTICALLY 83.85 in. (213 cm)