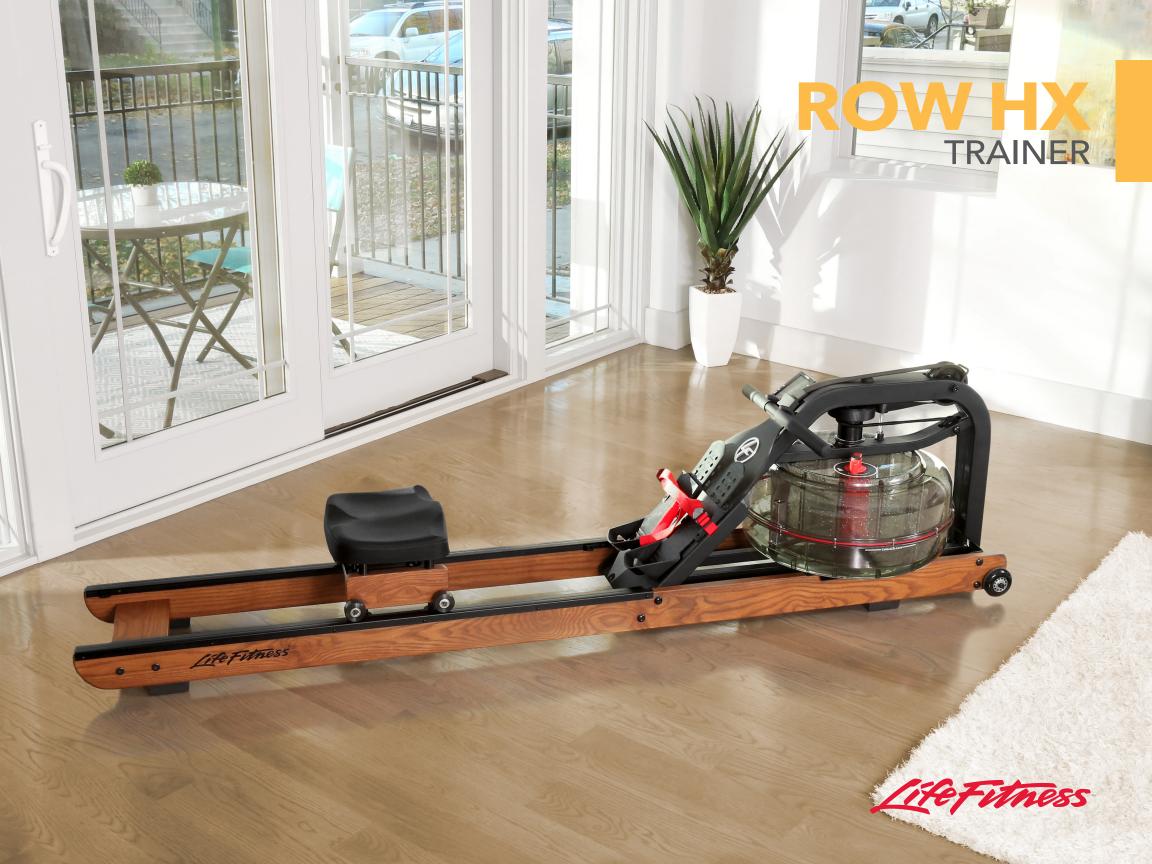

# **BEAUTIFULLY DESIGNED**

The natural wood aesthetic and tempered steel frame of the Row HX Trainer™ strikes a balance between elegance and durability.

#### **NATURAL FEEL**

Unique Fluid Technology resistance system employs water to deliver a smooth and natural feel.

### **EASY RESISTANCE ADJUSTMENT**

Resistance can be easily adjusted on-the-fly without the hassle of adding or siphoning water. Four resistance levels accommodate several different exercisers.

Life Fitness