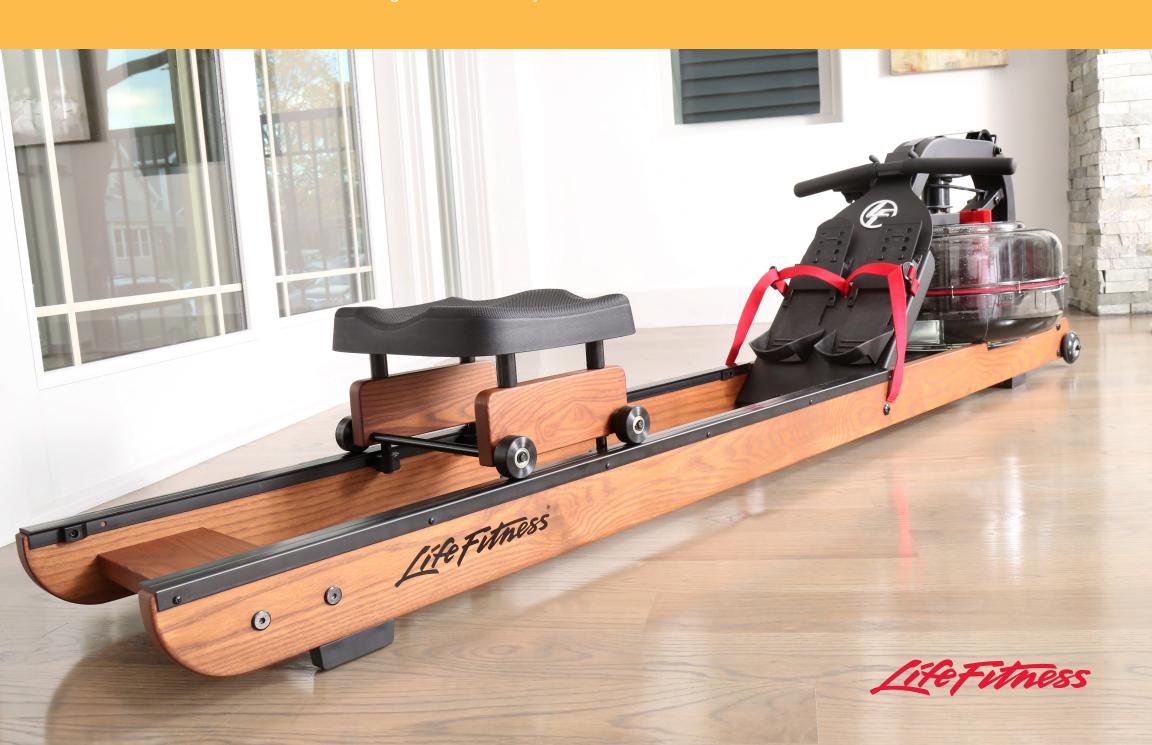

# **BEAUTIFULLY DESIGNED**

The natural wood aesthetic and tempered steel frame of the Row HX Trainer™ strikes a balance between elegance and durability.