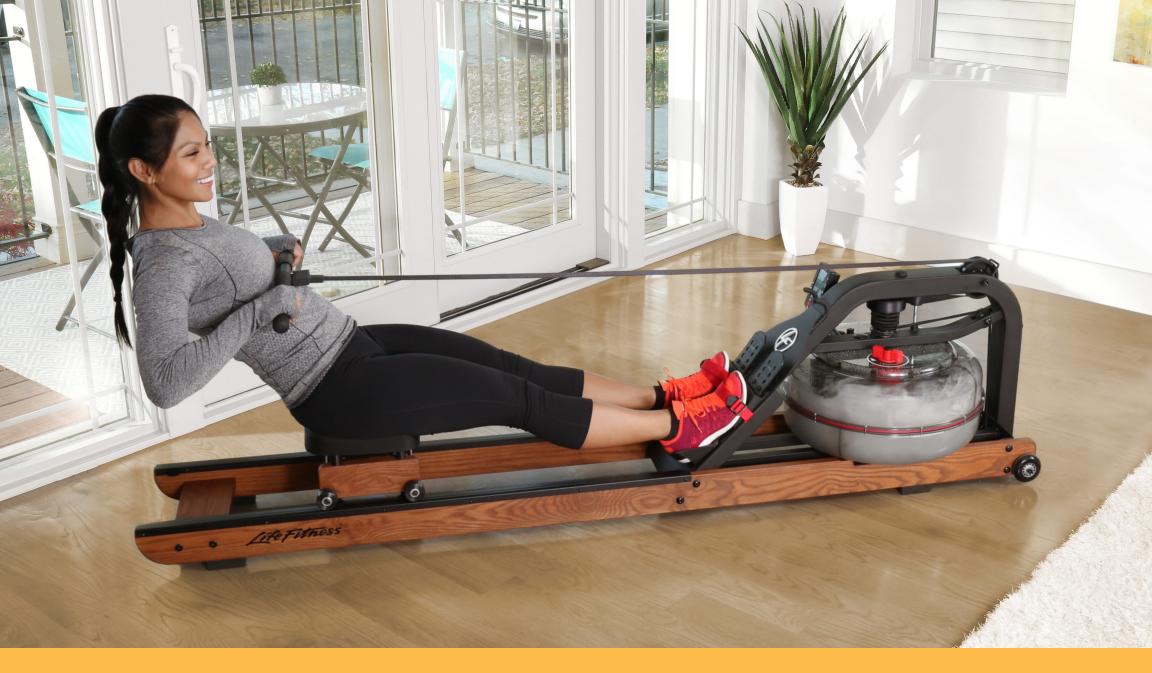

#### **NATURAL FEEL**

Unique Fluid Technology resistance system employs water to deliver a smooth and natural feel.

# **WORKOUT VARIETY**

Accommodates exercises ranging from high-intensity interval training (HIIT) to low-impact cardio workouts. Console display includes time, distance, strokes per minute, 500-meter split time and more.