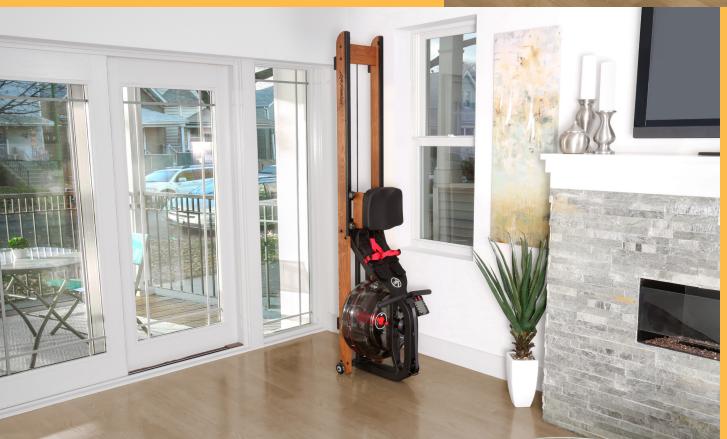

# **BEAUTIFULLY DESIGNED**

The natural wood aesthetic and tempered steel frame of the Row HX Trainer™ strikes a balance between elegance and durability.

# **EASY TO MOVE**

The Row HX Trainer is lightweight and easy enough for anyone to move.

It stores upright in homes and basements and has a small footprint to fit in any space.

83.85 x 20.47 x 22.04 in.

HEIGHT WHEN STORED VERTICALLY 83.85 in. (213 cm)