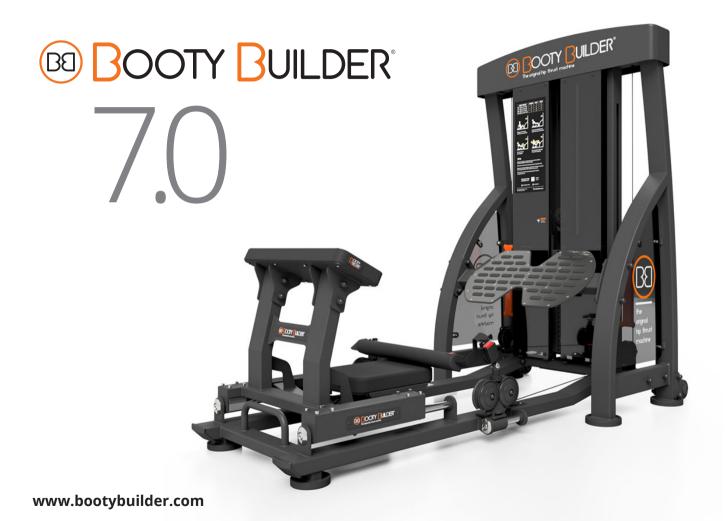

## **Booty Builder** Model 7.0

The Booty Builder® is a new and innovative machine which makes hip-thrusting safer, faster and better.