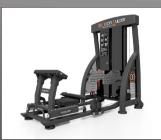

## Compact design

Eliminates the need for gym members to occupy benches, barbells, plates and floor space. The innovative design makes it possible to place it close to a side wall, or into a tight corner space.