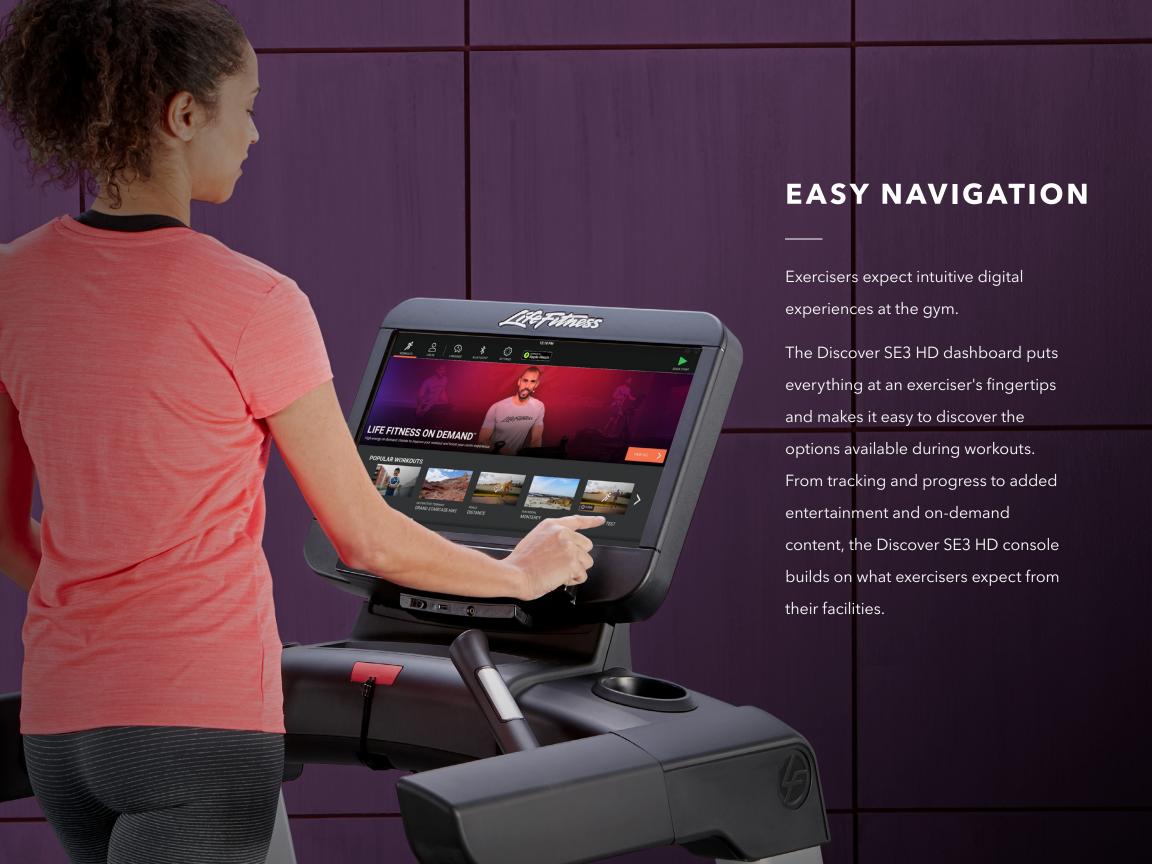

### **EASY LOGIN PROCESS**

QR Code and NFC login make it easy for exercisers to explore the benefits of connecting to the console including tracking, workout history and data.