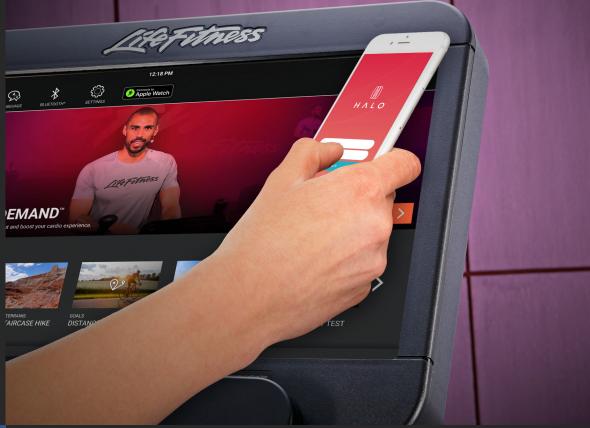

# **CONNECTED DEVICES**

Connected devices allow exercisers to track workouts with the seamless transmission of fitness data. Exercisers need a workout facility that offers an intuitive connected experience. Exercisers can easily connect an Apple Watch\*, Samsung Galaxy Watch\*, headphones, heart rate monitors and related Bluetooth enabled devices. New partnerships continually allow more connected devices, features and tech options.