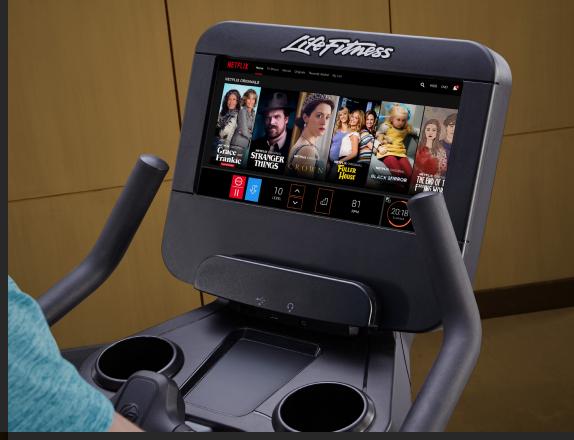

# **PERSONAL ENTERTAINMENT**

Exerciser entertainment is enhanced with easy access to streaming video and audio services like Netflix<sup>TM</sup>, Pandora<sup>®</sup> Radio and Spotify<sup>TM</sup>. Even at the gym, users can log in to the apps they use every day.

**NETFLIX** 