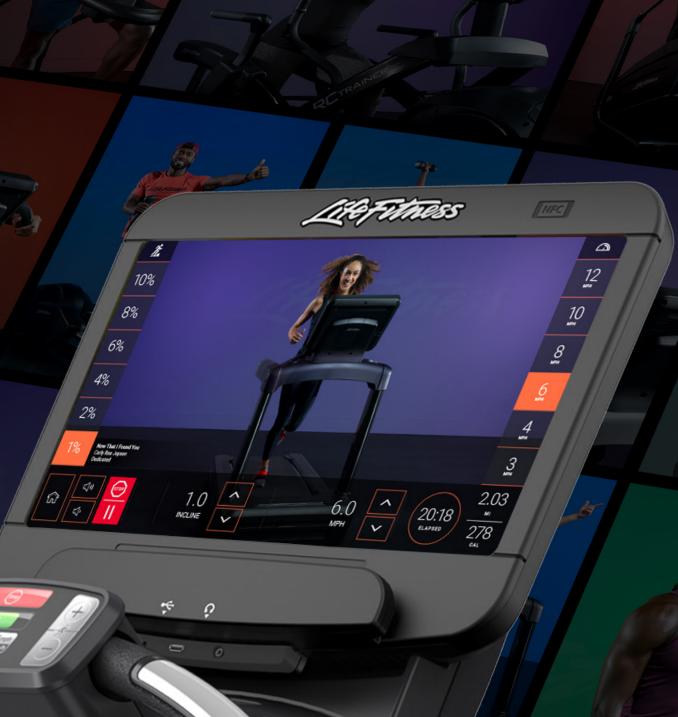

# **BRING THE OUTDOORS INSIDE**

The Discover SE3 HD console offers beautiful interactive courses that make the miles more enjoyable.

Life Fitness