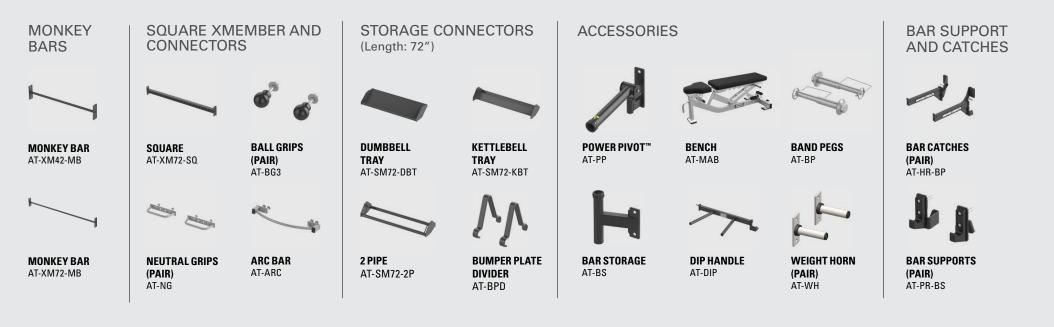

ge is a rack system engineered to span above a training area. Build a powerful flex space for Olympic lifting, body weight training and a variety of other dynamic group programs for everyone from beginners to elite athletes.



Olympic stations can be set up on the inside or outside of Bridge to optimize your training area.

ZONE 1 (96" x 120"): Olympic training inside the Bridge
ZONE 2 (bridge length" x 84"): Body weight strap training outside of the Bridge
ZONE 3 (bridge length" x 84"): Body weight strap training inside of the Bridge
ZONE 4 (96" x 120"): Olympic training outside of the Bridge





## STANDARD CONFIGURATIONS





FOOT PRINT (L x W x H): 205-301" x 57"x 116.6"



FOOT PRINT (L x W x H): 205-301" x 177" x 116.6"

## TRIPLE

FOOT PRINT (L x W x H): 205-301" x 297" x 116.6"





\*Single Bridge requires bolt to floor