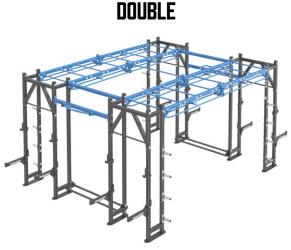

## TRIPLE

FOOT PRINT (L x W x H): 205-301" x 297" x 116.6"

\*Single Bridge requires bolt to floor