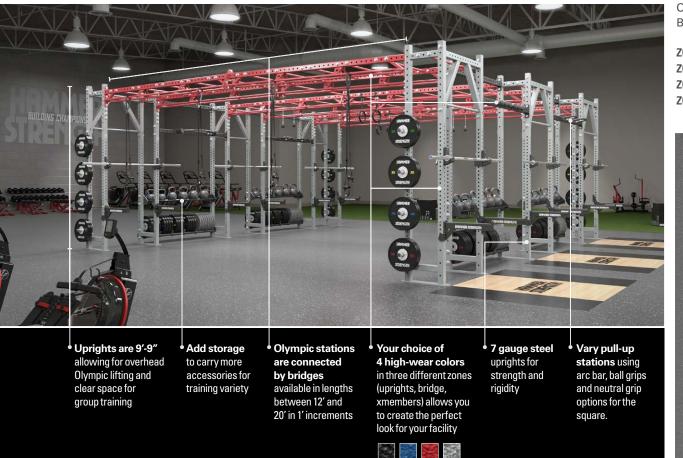

## BRIDGE

HD Athletic Bridge is a rack system engineered to span above a training area. Build a powerful flex space for Olympic lifting, body weight training and a variety of other dynamic group programs for everyone from beginners to elite athletes.

Olympic stations can be set up on the inside or outside of Bridge to optimize your training area.

ZONE 1 (96" x 120"): Olympic training inside the Bridge
ZONE 2 (bridge length" x 84"): Body weight strap training outside of the Bridge
ZONE 3 (bridge length" x 84"): Body weight strap training inside of the Bridge
ZONE 4 (96" x 120"): Olympic training outside of the Bridge