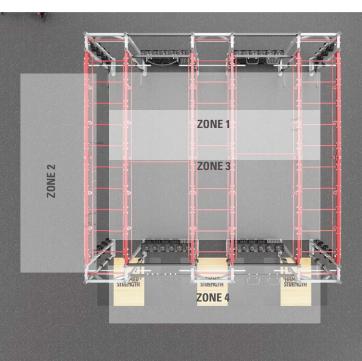

Olympic stations can be set up on the inside or outside of Bridge to optimize your training area.

ZONE 1 (96" x 120"): Olympic training inside the Bridge
ZONE 2 (bridge length" x 84"): Body weight strap training outside of the Bridge
ZONE 3 (bridge length" x 84"): Body weight strap training inside of the Bridge
ZONE 4 (96" x 120"): Olympic training outside of the Bridge