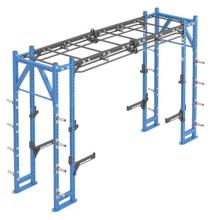

## STANDARD CONFIGURATIONS

FOOT PRINT (L x W x H): 205-301" x 57"x 116.6"

FOOT PRINT (L x W x H): 205-301" x 177" x 116.6"