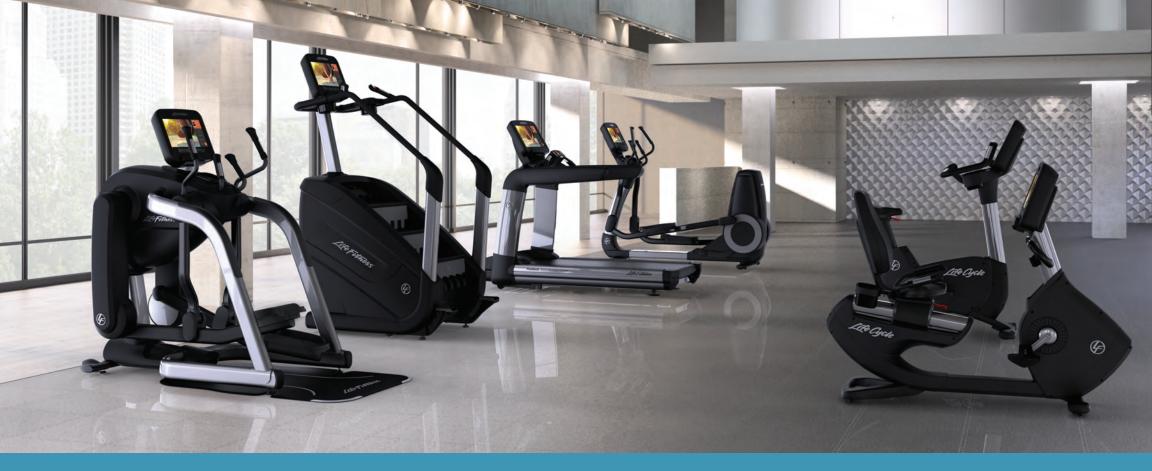

## MORE WAYS TO MOVE

The addition of the GSC Trainer to the Elevation Series offers another cardio choice and another way that exercisers can move.