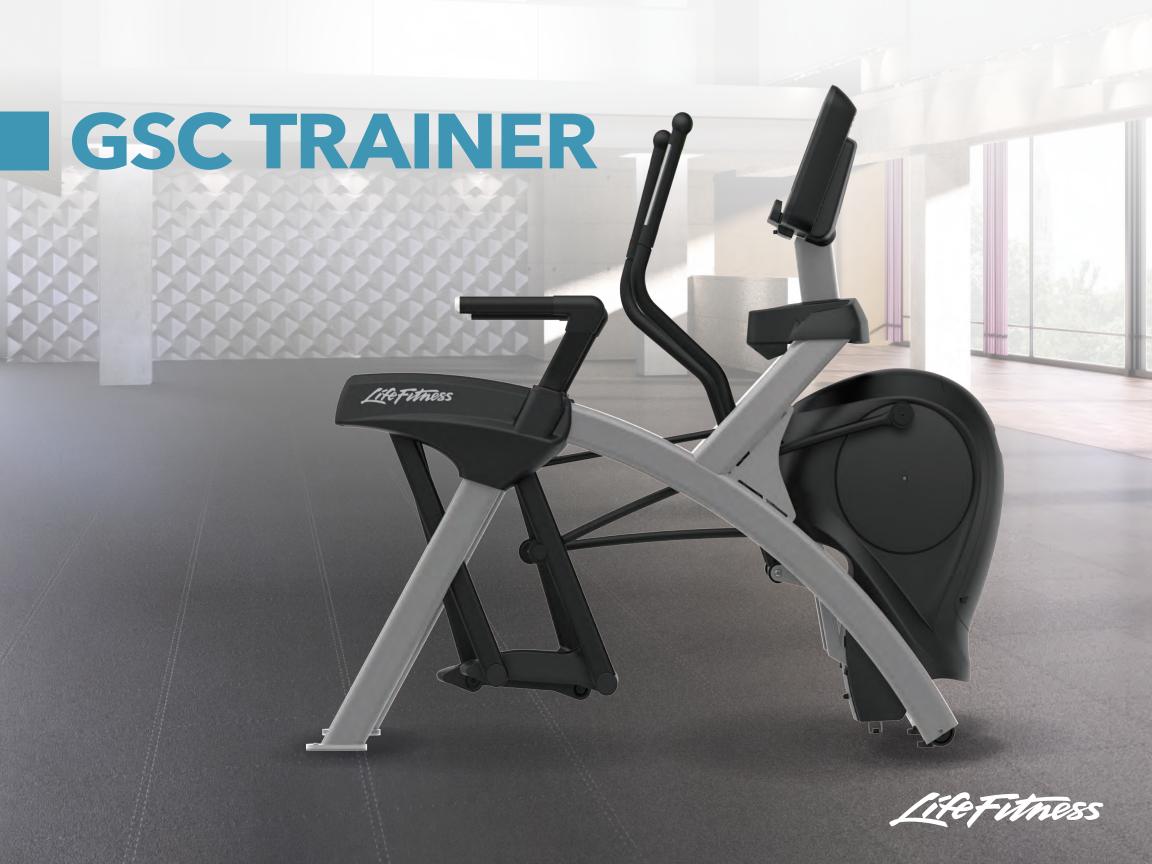

## GLIDE. STRIDE. CLIMB.

Three machines in one. At lower levels it glides like a cross-country skier, at mid-levels it strides like an elliptical, and at high levels it functions like a climber or stepper.

## **PERFORMANCE FEATURES**

- 24" stride to allow for a glide, stride or climb movement
- Easy forward access
- Same Side Forward (SSF) handles ensure proper position
- One level setting controls both resistance and incline settings