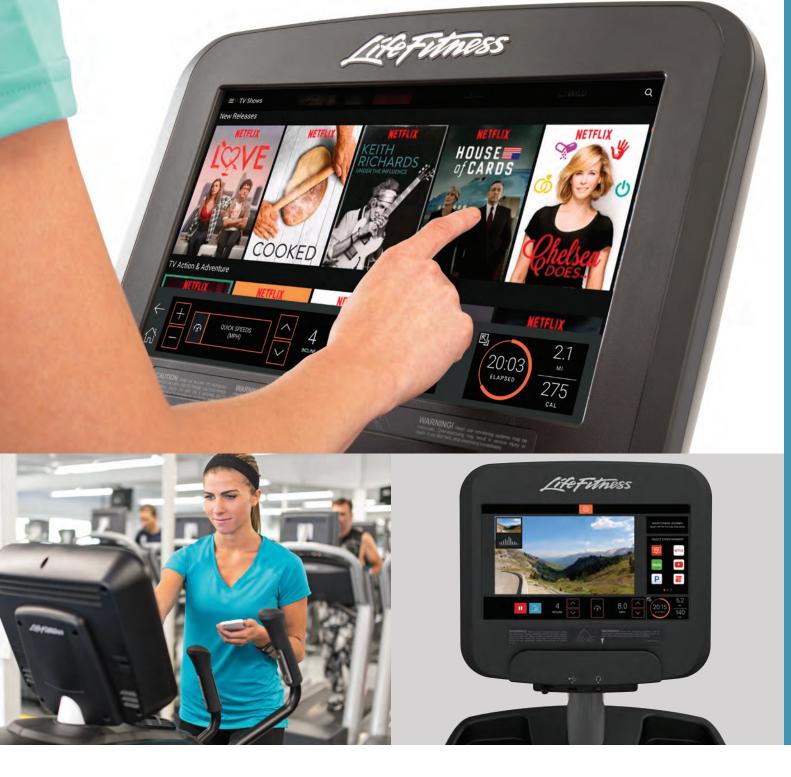

## DASHBOARD DESIGN

The Discover SE3 tablet console is built on insights provided by exercisers about what makes a consistently captivating experience. Intuitive interaction, appealing layouts and a host of other digital advances, like integrated streaming video services, create engagement for any exerciser.