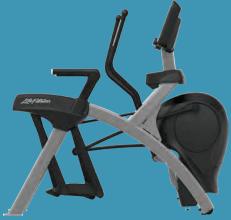

## GLIDE. STRIDE. CLIMB.

Three machines in one. At lower levels it glides like a cross-country skier, at mid-levels it strides like an elliptical, and at high levels it functions like a climber or stepper.

## **PERFORMANCE FEATURES**

- 24" stride to allow for a glide, stride or climb movement
- Easy forward access
- Same Side Forward (SSF) handles ensure proper position
- One level setting controls both resistance and incline settings