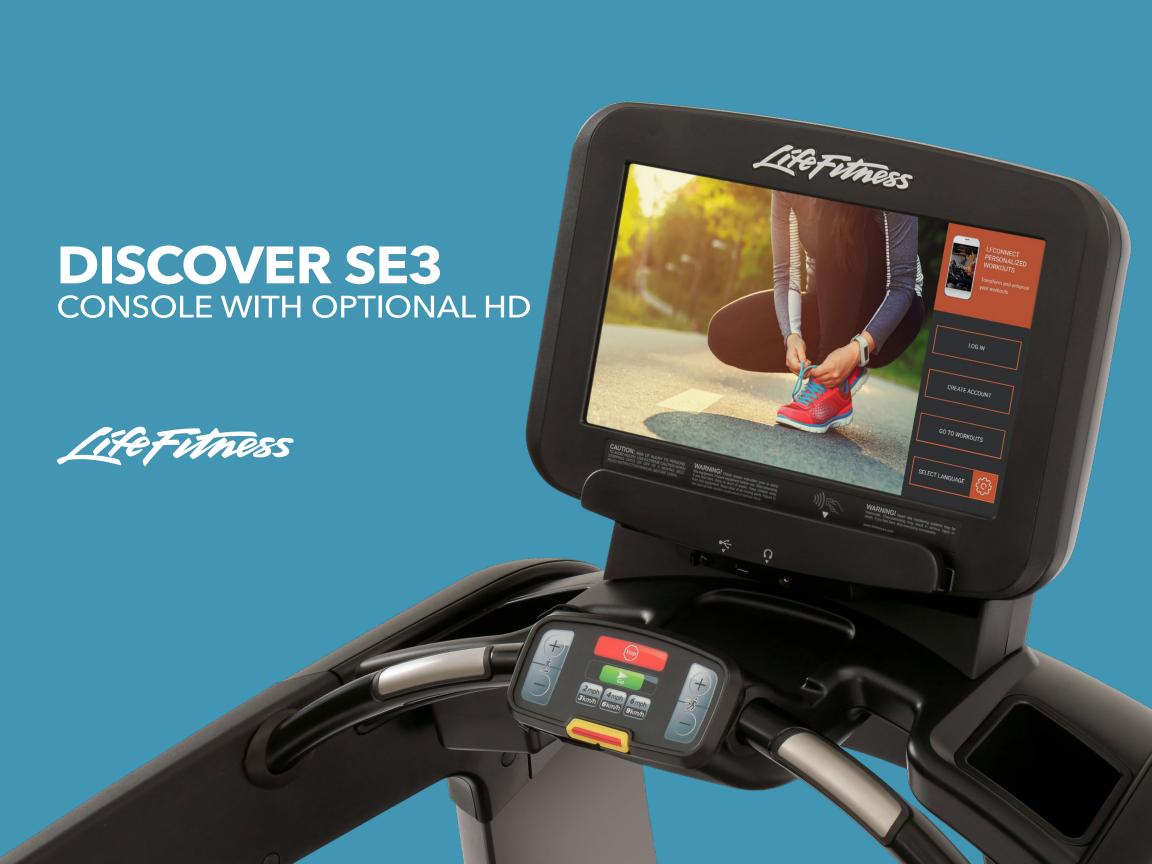

## **DISCOVER SE3 CONSOLE**

The Discover SE3 tablet console is built on insights provided by facilities and exercisers about what makes a consistently captivating experience. Intuitive interaction, appealing layouts and a host of other digital advances, like integrated streaming video services, create engagement for any exerciser.

## **DASHBOARD DESIGN**

The dashboard puts everything at an exerciser's fingertips including features that make workouts memorable and enhance exerciser engagement.

The dashboard makes it easier to discover all the options available to exercisers during workouts. From tracking and progress to added entertainment and a sleek, modern aesthetic—the Discover SE3 console builds on what exercisers expect from their facilities.

### **EASY LOGIN PROCESS**

Proximity Bluetooth® and NFC login make it easy for exercisers to explore the benefits of connecting to the console. Better tracking, workout history and data, and GPS workouts are all available through the LFconnect app.