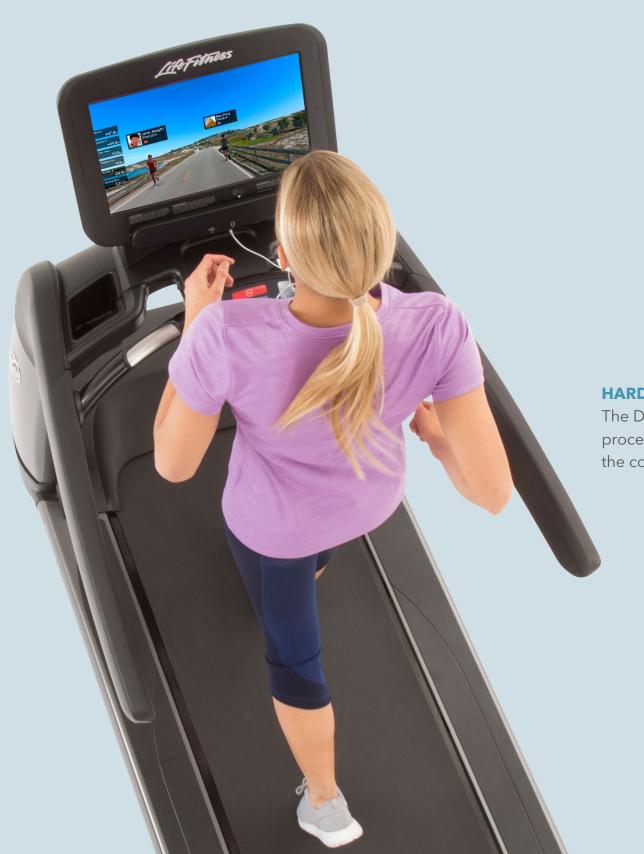

# **HARDWARE**

The Discover SE3 Console has a faster, more powerful processor and increased memory in order to further support the console's wide range of personalized entertainment apps.

Life Fitness