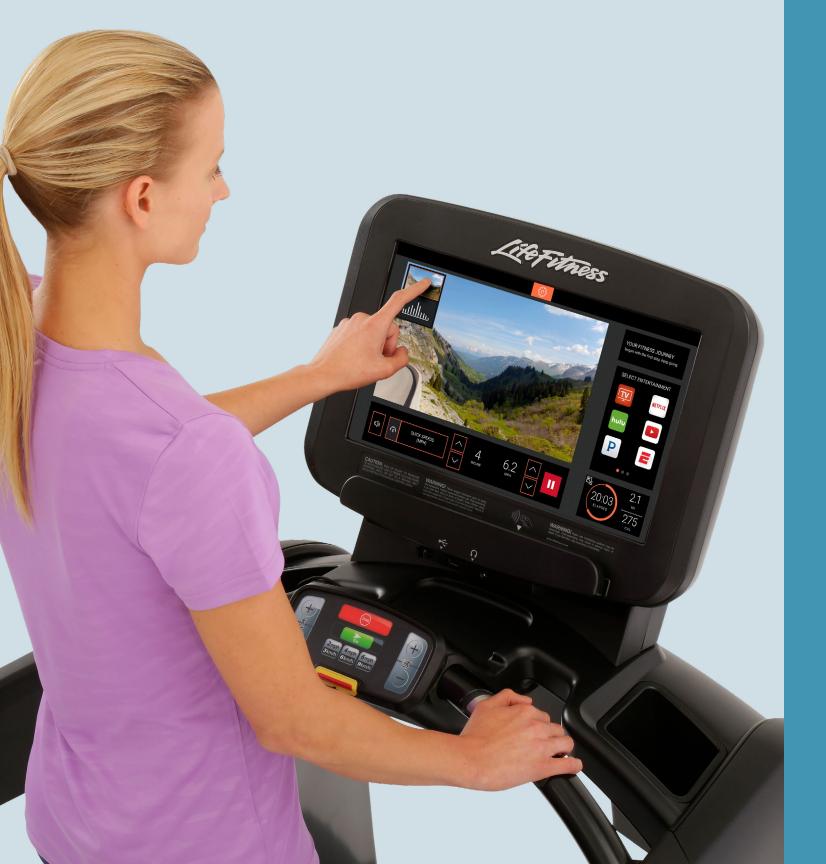

### **ENTERTAINMENT APPS**

We enhanced the most used features of our consoles to help exercisers stay engaged. By enabling user-driven content to each exerciser, we're personalizing the way people interact with the Discover SE3 console. Featuring streaming video and audio services like Netflix™, Hulu™ and Pandora® Radio, these consoles are transforming the way facilities think about entertainment.

### **COURSES**

Discover SE3 console offers beautiful Lifescape<sup>™</sup> courses and RunSocial<sup>™</sup>, which allows exercisers to run with friends or other exercisers anywhere in the world in real time.