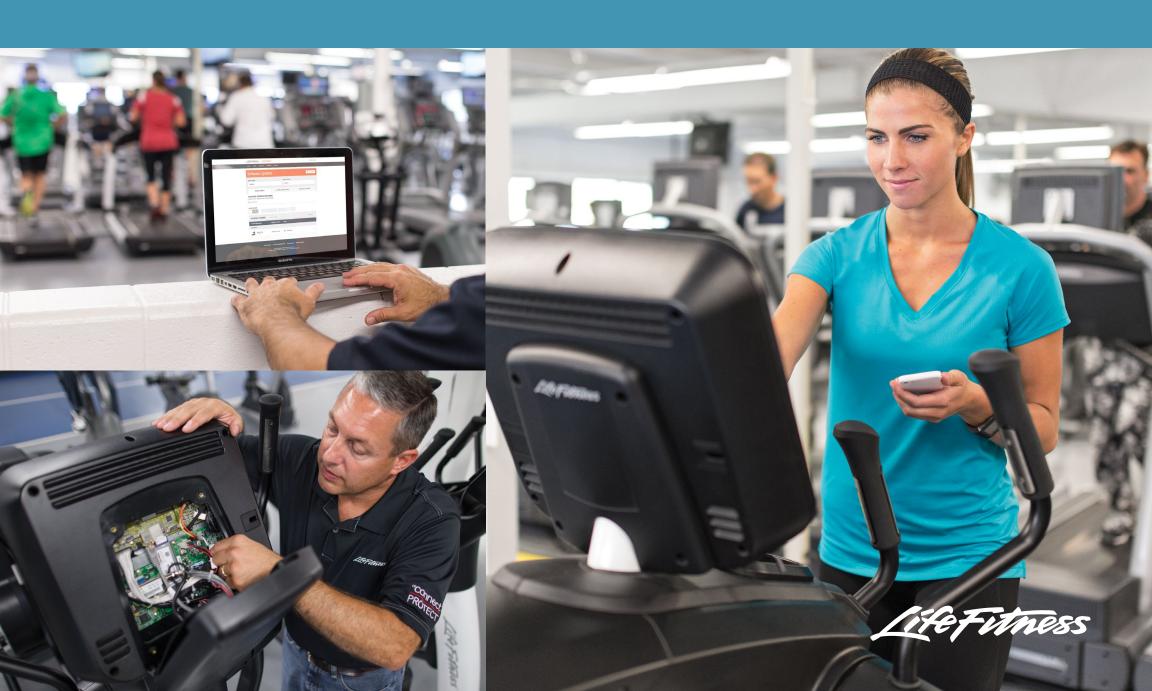

### LFCONNECT DIGITAL PLATFORM

Discover SE3 consoles are an essential piece of the ecosystem called the LFconnect Digital Platform. Our solutions include proactive service, statistics, software updates, compatibility with fitness apps and wearables, and the ability to customize how your exercisers interact with the facility. These assets work seamlessly together to create a consistently delightful experience for each customer.

# **HARDWARE**

The Discover SE3 Console has a faster, more powerful processor and increased memory in order to further support the console's wide range of personalized entertainment apps.

Life Fitness