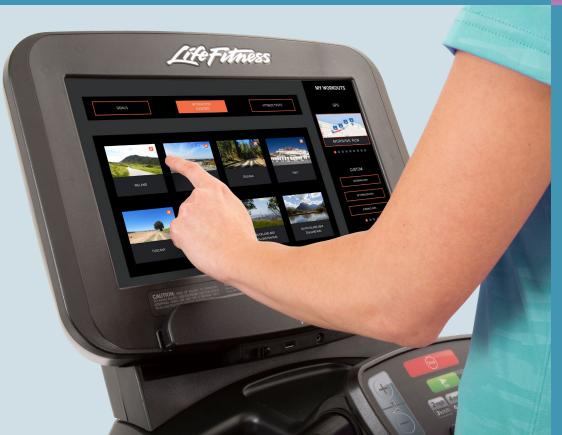

### **COURSES**

Discover SE3 console offers beautiful Lifescape<sup>™</sup> courses and RunSocial<sup>™</sup>, which allows exercisers to run with friends or other exercisers anywhere in the world in real time.