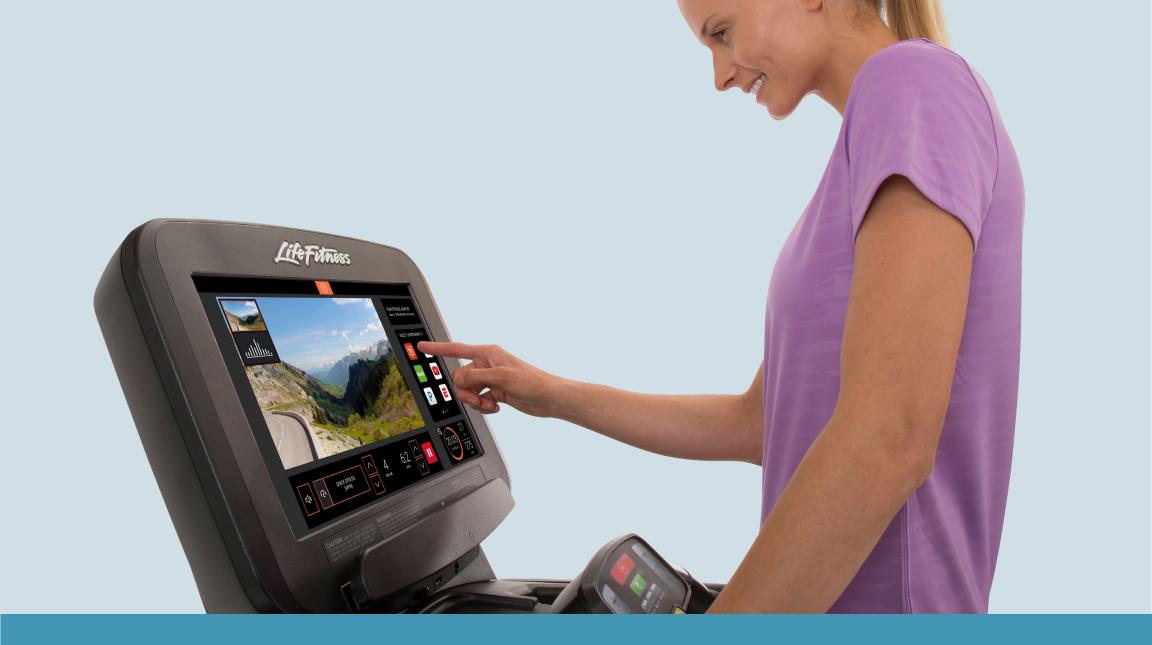

## **DASHBOARD DESIGN**

The dashboard puts everything at an exerciser's fingertips including features that make workouts memorable and enhance exerciser engagement.

The dashboard makes it easier to discover all the options available to exercisers during workouts. From tracking and progress to added entertainment and a sleek, modern aesthetic—the Discover SE3 console builds on what exercisers expect from their facilities.

### **ENTERTAINMENT APPS**

We enhanced the most used features of our consoles to help exercisers stay engaged. By enabling user-driven content to each exerciser, we're personalizing the way people interact with the Discover SE3 console. Featuring streaming video and audio services like Netflix™, Hulu™ and Pandora® Radio, these consoles are transforming the way facilities think about entertainment.