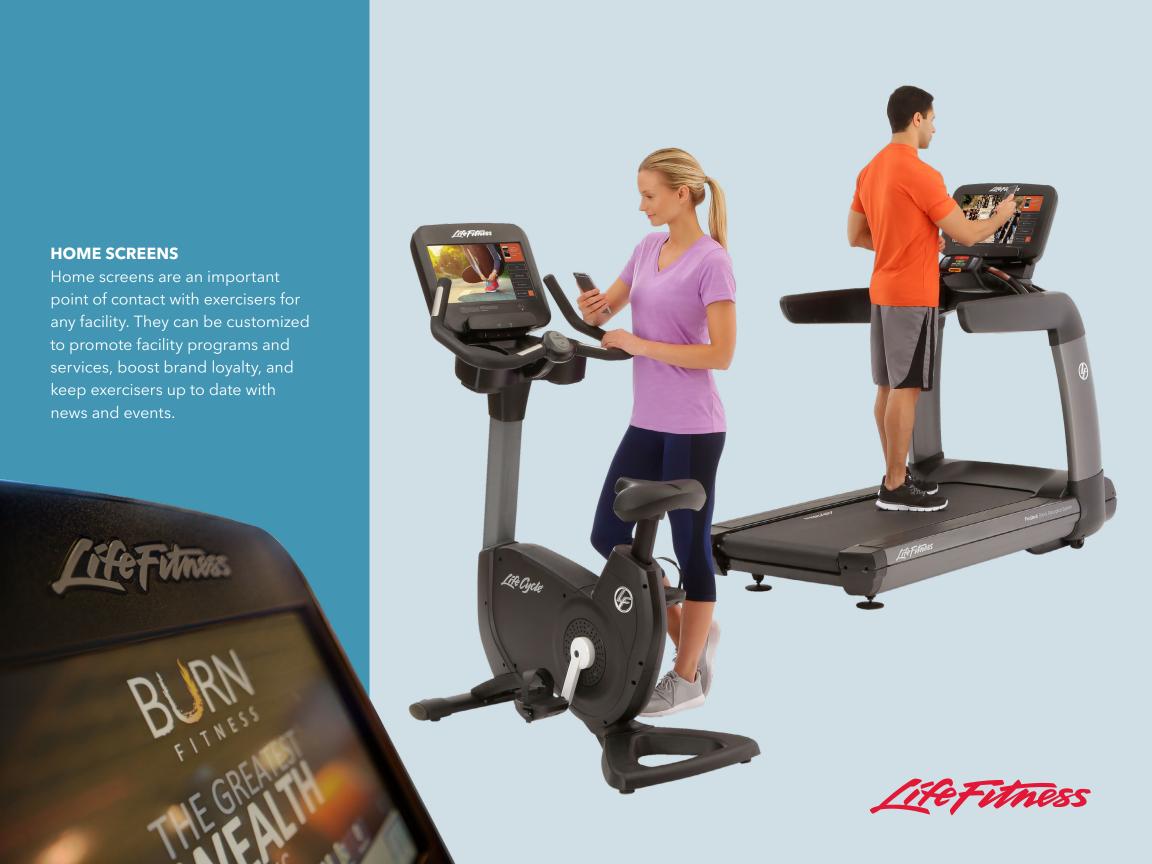

## **DASHBOARD DESIGN**

The dashboard puts everything at an exerciser's fingertips including features that make workouts memorable and enhance exerciser engagement.

The dashboard makes it easier to discover all the options available to exercisers during workouts. From tracking and progress to added entertainment and a sleek, modern aesthetic—the Discover SE3 console builds on what exercisers expect from their facilities.

### **EASY LOGIN PROCESS**

Proximity Bluetooth® and NFC login make it easy for exercisers to explore the benefits of connecting to the console. Better tracking, workout history and data, and GPS workouts are all available through the LFconnect app.