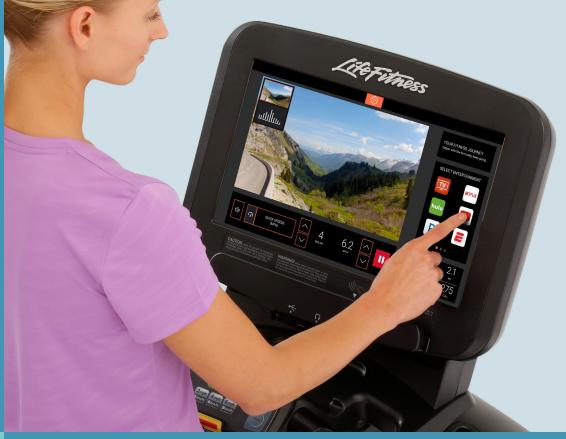

### **ENTERTAINMENT APPS**

We enhanced the most used features of our consoles to help exercisers stay engaged. By enabling user-driven content to each exerciser, we're personalizing the way people interact with the Discover SE3 console. Featuring streaming video and audio services like Netflix™, Hulu™ and Pandora® Radio, these consoles are transforming the way facilities think about entertainment.