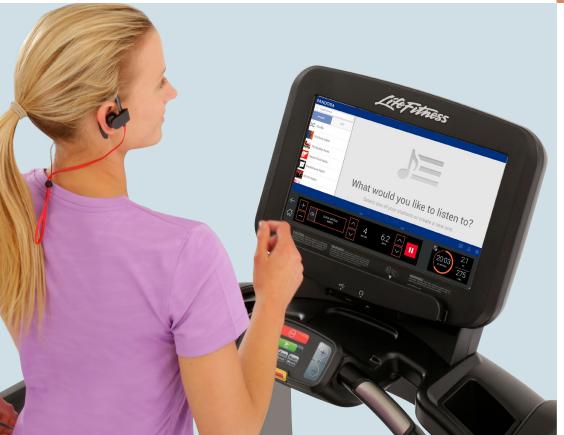

### **ENTERTAINMENT APPS**

We enhanced the most used features of our consoles to help exercisers stay engaged. By enabling user-driven content to each exerciser, we're personalizing the way people interact with the Discover SE3 console. Featuring streaming video and audio services like Netflix™, Hulu™ and Pandora® Radio, these consoles are transforming the way facilities think about entertainment.