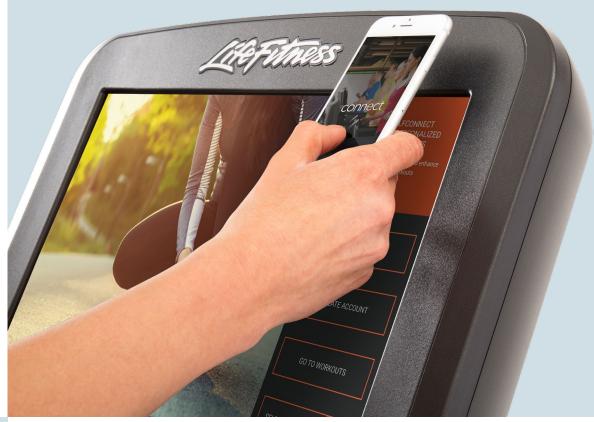

### **EASY LOGIN PROCESS**

Proximity Bluetooth® and NFC login make it easy for exercisers to explore the benefits of connecting to the console. Better tracking, workout history and data, and GPS workouts are all available through the LFconnect app.