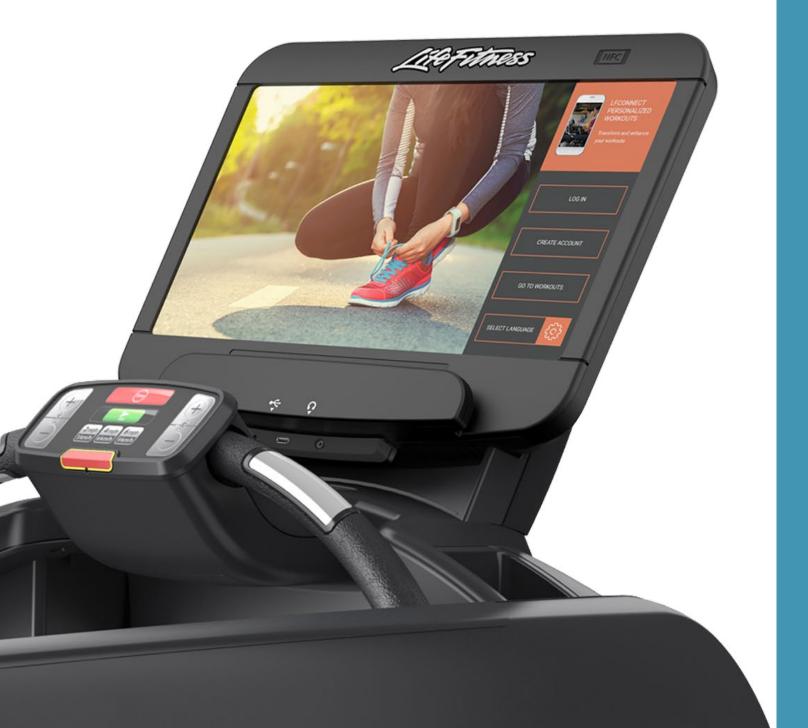

### **EASY LOGIN PROCESS**

Proximity Bluetooth® and NFC login make it easy for exercisers to explore the benefits of connecting to the console. Better tracking, workout history and data, and GPS workouts are all available through the LFconnect app.

## **DASHBOARD DESIGN**

The dashboard puts everything at an exerciser's fingertips including features that make workouts memorable and enhance exerciser engagement.

The dashboard makes it easier to discover all the options available to exercisers during workouts. From tracking and progress to added entertainment and a sleek, modern aesthetic—the Discover SE3 console builds on what exercisers expect from their facilities.