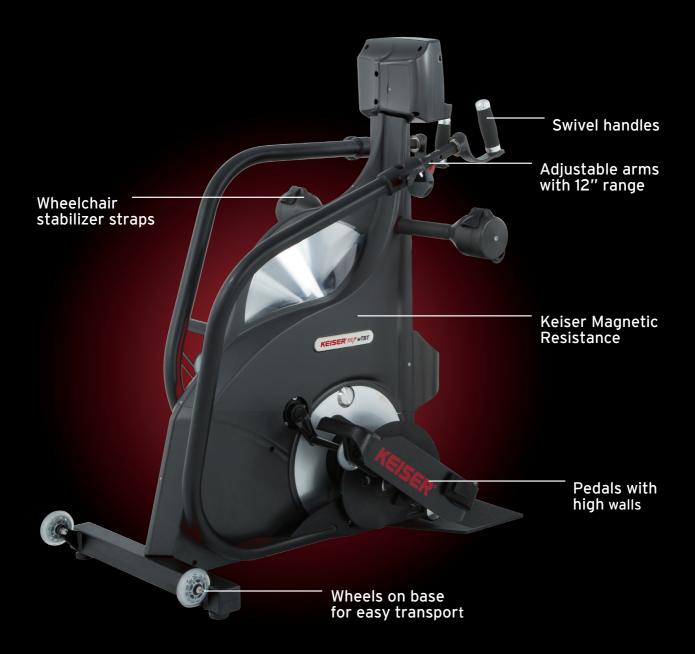

### **BETTER MACHINE. BETTER SCIENCE.**

- Works with a wheelchair or standard chair
- Keiser Magnetic Resistance for ultra smooth movement
- Natural functional movement pattern
- Low starting resistance
- Dependent upper and lower cranks to enable passive assistance
- Low impact workout that delivers accurate and measurable results
- Only ergometer in this class that features measurable parameters, such as METS, Watts, Steps Per Minute and Distance
- Easily transportable and features the smallest footprint in its class, taking up less space for more functional floor plans

#### **SPECIFICATIONS**

HEIGHT 44.75" 1136.60mm WIDTH 27.75" 704.85mm LENGTH (handles in) 36.5" 927.10mm

LENGTH (handles out) 48.5" 1231.90mm

WEIGHT 150 lbs\* 38.56kg \*With accessories

Wheels on base for easy transport