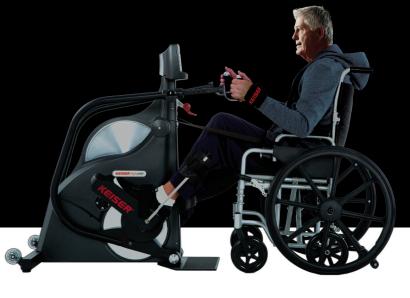

#### EXPAND YOUR OFFERING TO MEET THE DEMAND FOR SPECIALIZED REHAB AND PHYSIOTHERAPY

The Keiser M7WTBT (Wheelchair-accessible Total Body Trainer) is perfect for cardiac rehabilitation, senior living facilities and physical therapy programs, providing a low impact workout for any user.

### **BETTER MACHINE. BETTER SCIENCE.**

- Works with a wheelchair or standard chair
- Keiser Magnetic Resistance for ultra smooth movement
- Natural functional movement pattern
- Low starting resistance
- Dependent upper and lower cranks to enable passive assistance
- Low impact workout that delivers accurate and measurable results
- Only ergometer in this class that features measurable parameters, such as METS, Watts, Steps Per Minute and Distance
- Easily transportable and features the smallest footprint in its class, taking up less space for more functional floor plans