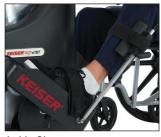

#### EXPAND YOUR OFFERING TO MEET THE DEMAND FOR SPECIALIZED REHAB AND PHYSIOTHERAPY

The Keiser M7WTBT (Wheelchair-accessible Total Body Trainer) is perfect for cardiac rehabilitation, senior living facilities and physical therapy programs, providing a low impact workout for any user.

### **BETTER MACHINE. BETTER SCIENCE.**

- Works with a wheelchair or standard chair
- Keiser Magnetic Resistance for ultra smooth movement
- Natural functional movement pattern
- Low starting resistance
- Dependent upper and lower cranks to enable passive assistance
- Low impact workout that delivers accurate and measurable results
- Only ergometer in this class that features measurable parameters, such as METS, Watts, Steps Per Minute and Distance
- Easily transportable and features the smallest footprint in its class, taking up less space for more functional floor plans