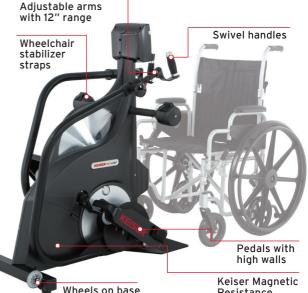

### **BETTER MACHINE. BETTER SCIENCE.**

- Works with a wheelchair or standard chair
- Keiser Magnetic Resistance for ultra smooth movement
- Natural functional movement pattern
- Low starting resistance
- Dependent upper and lower cranks to enable passive assistance
- Low impact workout that delivers accurate and measurable results
- Only ergometer in this class that features measurable parameters, such as METS, Watts, Steps Per Minute and Distance
- Easily transportable and features the smallest footprint in its class, taking up less space for more functional floor plans

#### **SPECIFICATIONS**

HEIGHT 44.75" 1136.60mm WIDTH 27.75" 704.85mm LENGTH (handles in) 36.5" 927.10mm

LENGTH (handles out) 48.5" 1231.90mm

WEIGHT 150 lbs\* 38.56kg \*With accessories

Wheels on base for easy transport