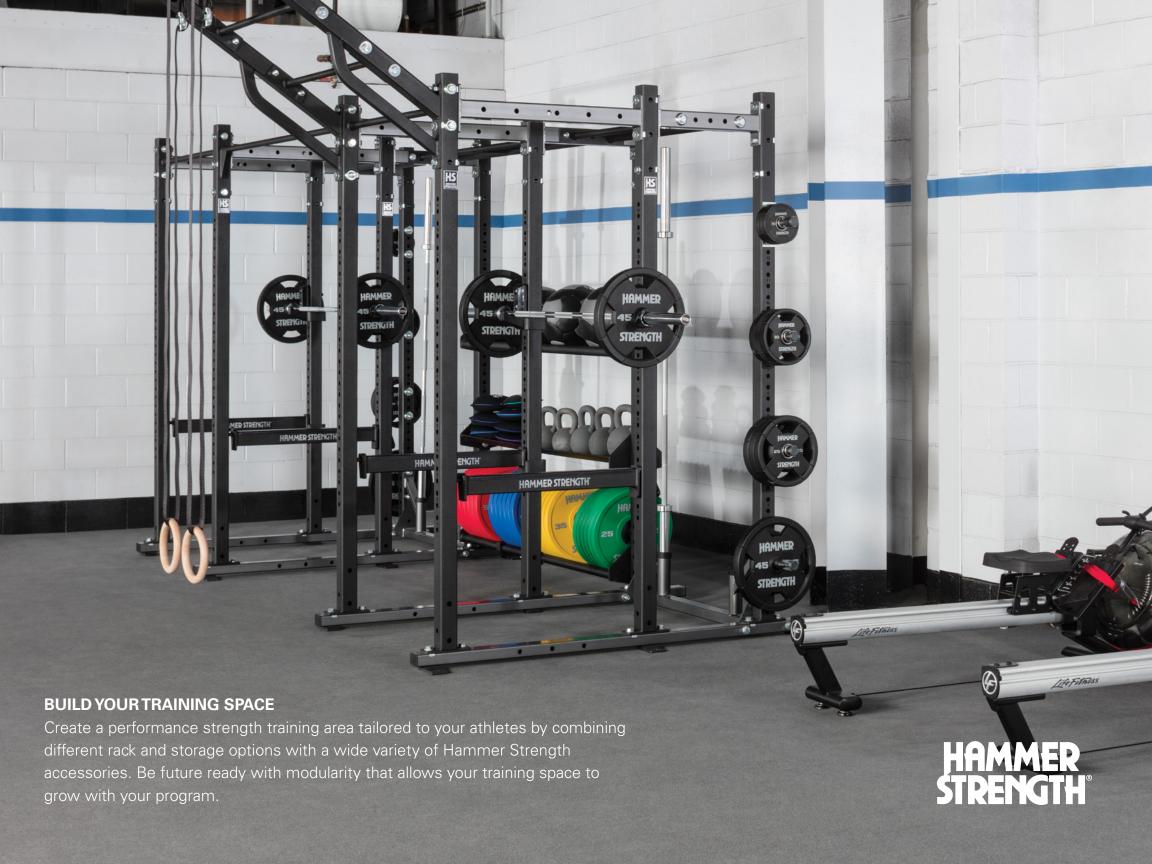

# EASILY CREATE YOUR OWN PERFORMANCE TRAINING SPACE

HD Athletic™ equipment is modular and designed to let you build unique training areas that are efficient, effective and exciting. It is rugged strength training gear built to the standards of the world's pioneer in performance strength training equipment.

#### **HD ATHLETIC RACKS**

Hammer Strength racks are found in the world's top professional athletic training facilities. HD Athletic racks offer a wide range of configurations and add-ons to fit the training needs of athletes from the high school level to the pros.

### **HAMMER STRENGTH PERFORMANCE**

Designed with features that provide unmatched structural rigidity and durability, including impact-absorbing bar catches, 3/4" hardware, Spider Gussets™, HammerLock™ Bolting and specially formulated high-wear paint.

### **PREMIUM APPEARANCE**

Maximum versatility with minimum holes in the frame for a clean and attractive look. Four high-wear colors for uprights and cross member options, and standard Hammer Strength color choices for the frames.