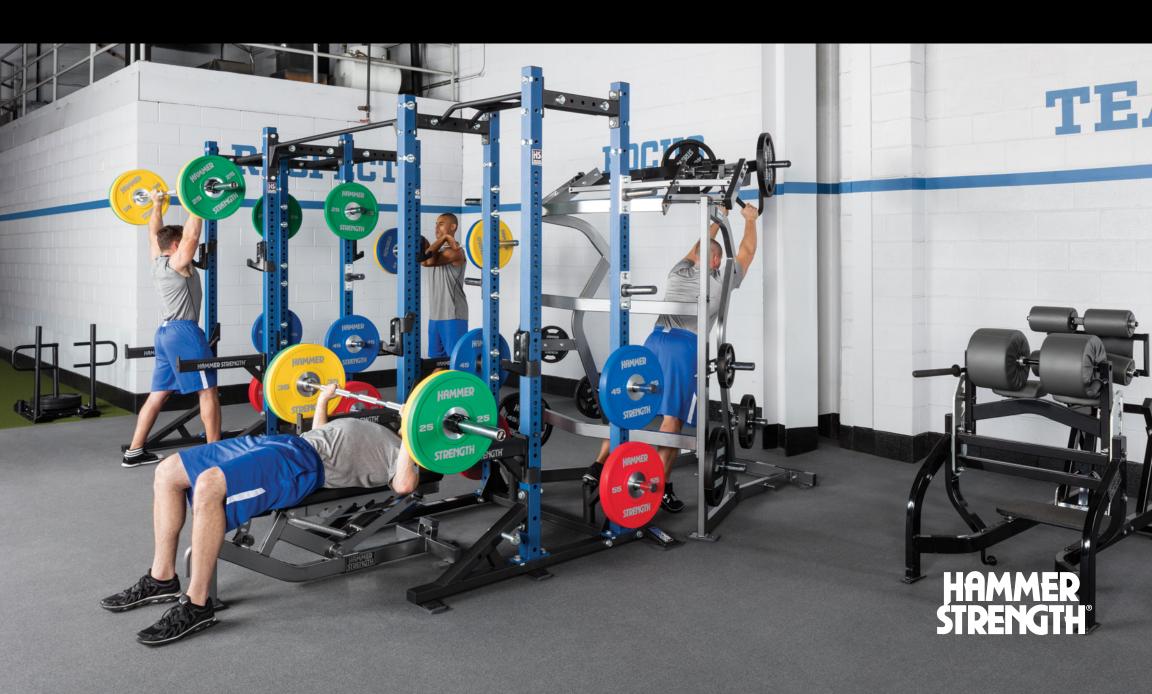

# EASILY CREATE YOUR OWN PERFORMANCE TRAINING SPACE

HD Athletic™ equipment is modular and designed to let you build unique training areas that are efficient, effective and exciting. It is rugged strength training gear built to the standards of the world's pioneer in performance strength training equipment.

#### **HD ATHLETIC RACKS**

Hammer Strength racks are found in the world's top professional athletic training facilities. HD Athletic racks offer a wide range of configurations and add-ons to fit the training needs of athletes from the high school level to the pros.

## **HIGH-INTENSITY INTERVALTRAINING**

HD Athletic racks and rigs can be used to create a vibrant HIIT training area in health clubs.