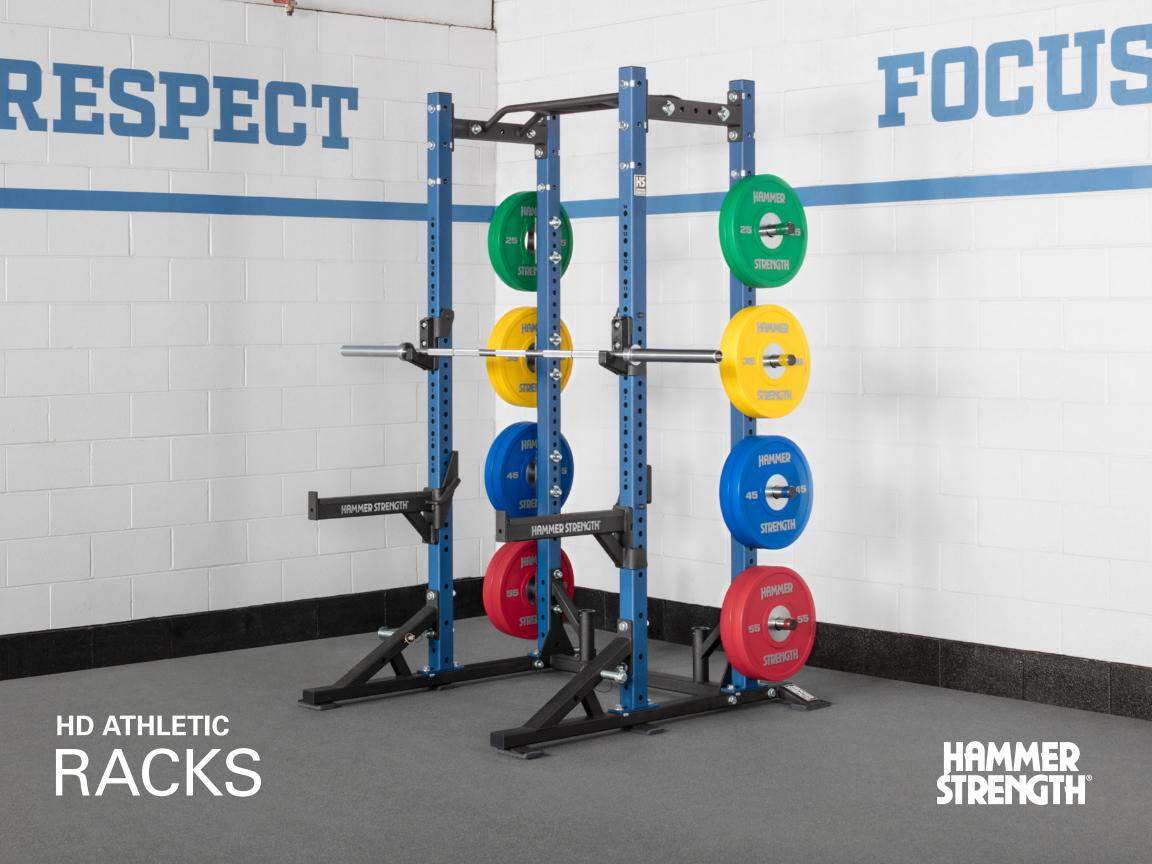

#### **HD ATHLETIC RACKS**

Hammer Strength racks are found in the world's top professional athletic training facilities. HD Athletic racks offer a wide range of configurations and add-ons to fit the training needs of athletes from the high school level to the pros.

### **HAMMER STRENGTH PERFORMANCE**

Designed with features that provide unmatched structural rigidity and durability, including impact-absorbing bar catches, 3/4" hardware, Spider Gussets™, HammerLock™ Bolting and specially formulated high-wear paint.

### **PREMIUM APPEARANCE**

Maximum versatility with minimum holes in the frame for a clean and attractive look. Four high-wear colors for uprights and cross member options, and standard Hammer Strength color choices for the frames.