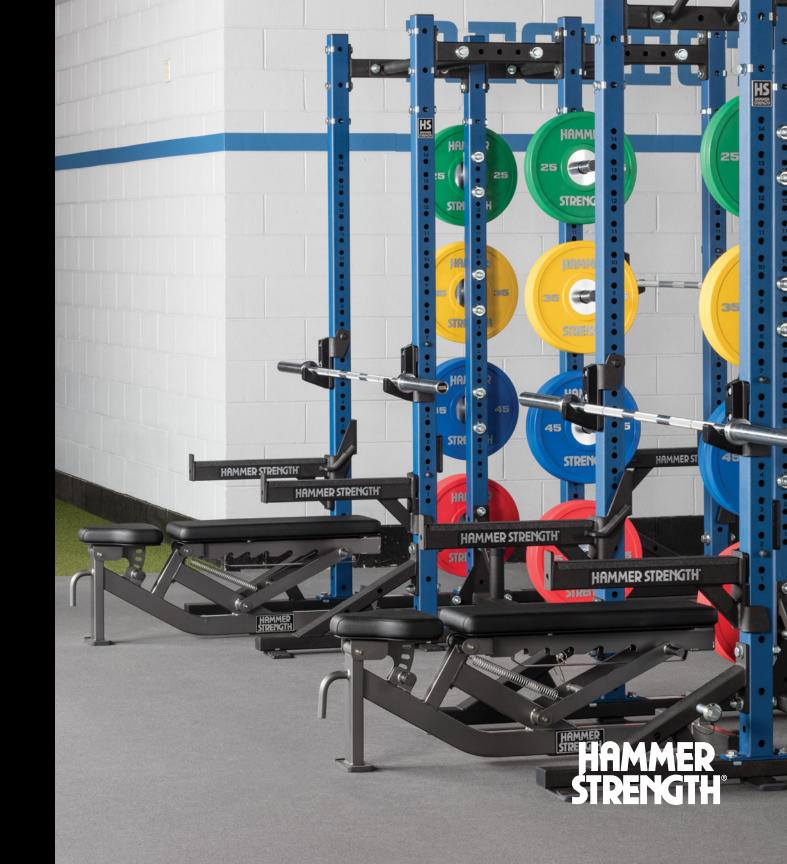

### **PREMIUM APPEARANCE**

Maximum versatility with minimum holes in the frame for a clean and attractive look. Four high-wear colors for uprights and cross member options, and standard Hammer Strength color choices for the frames.