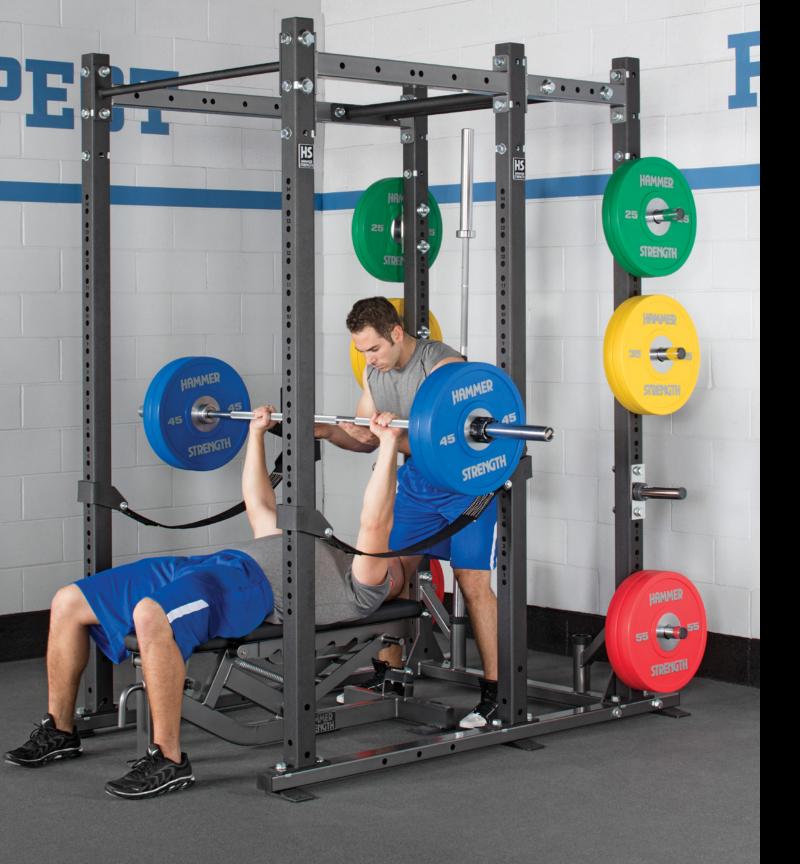

### **HAMMER STRENGTH PERFORMANCE**

Designed with features that provide unmatched structural rigidity and durability, including impact-absorbing bar catches, 3/4" hardware, Spider Gussets™, HammerLock™ Bolting and specially formulated high-wear paint.