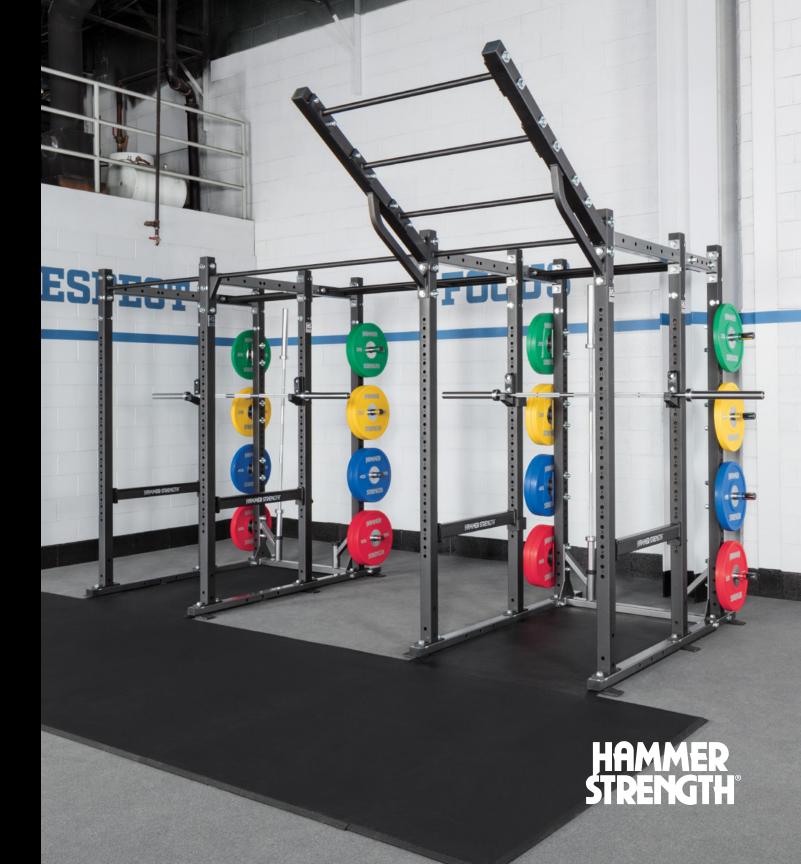

#### **HD ATHLETIC RACKS**

Hammer Strength racks are found in the world's top professional athletic training facilities. HD Athletic racks offer a wide range of configurations and add-ons to fit the training needs of athletes from the high school level to the pros.

## **HIGH-INTENSITY INTERVALTRAINING**

HD Athletic racks and rigs can be used to create a vibrant HIIT training area in health clubs.