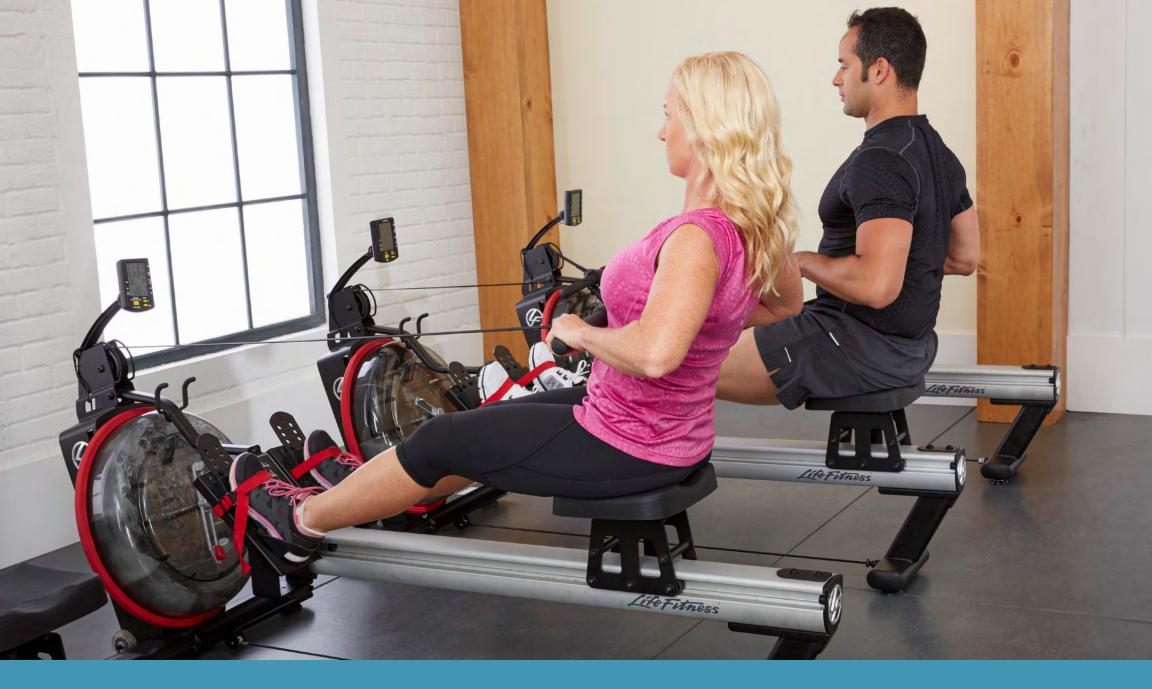

## **SMALL GROUP TRAINING WITH A SPLASH OF ROW GX**

The Row GX is the perfect addition to the Life Fitness group training portfolio. It adds excitement and variation to SYNRGY360 workouts and can be used on its own as a group training tool.