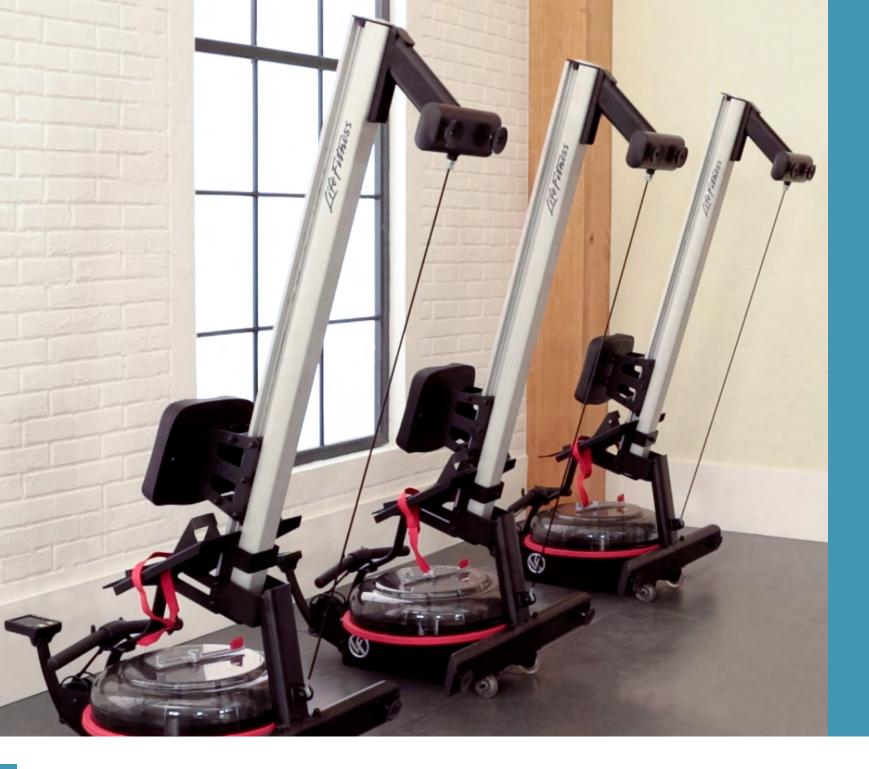

# **DESIGNED TO FIT**

The Row GX Trainer fits your facility.

Whether you want to maximize space with its sleek design, quickly move it in and out of group training, or store it upright when it's not being used, the rower offers simple versatility.