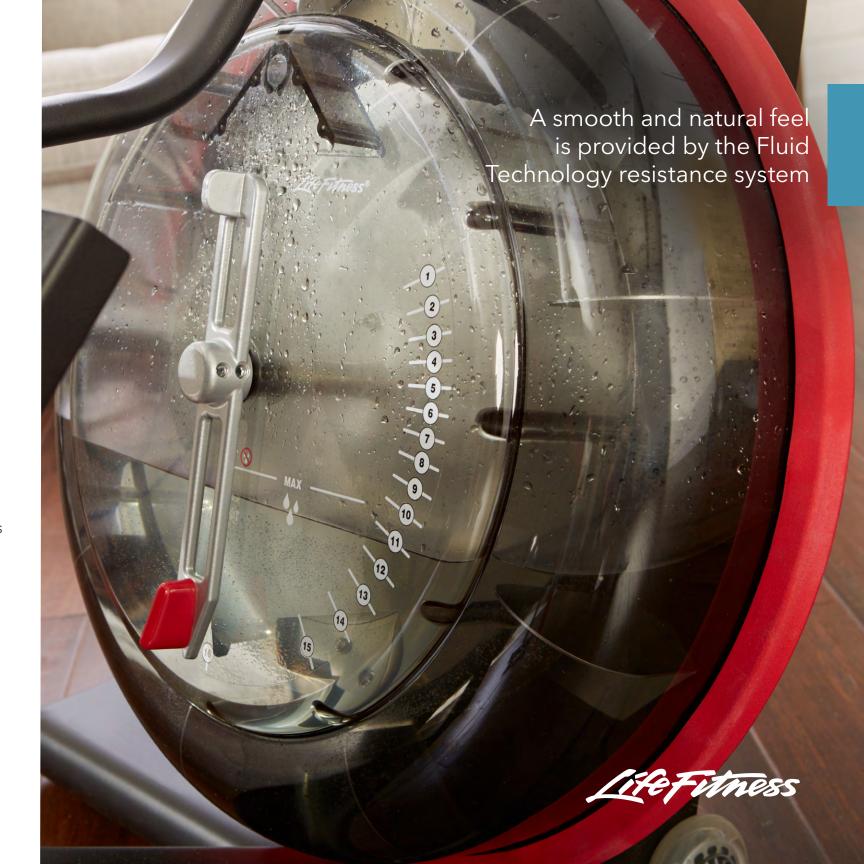

# SMOOTH AND NATURAL FEEL

Fluid Technology resistance employs a self-contained system with water that simulates real rowing resistance and allows for easy adjustments.

- Adjust resistance with just the turn of a dial
- 16 adjustable resistance levels allows for a wide range of users
- Perfect for exercisers of all fitness levels