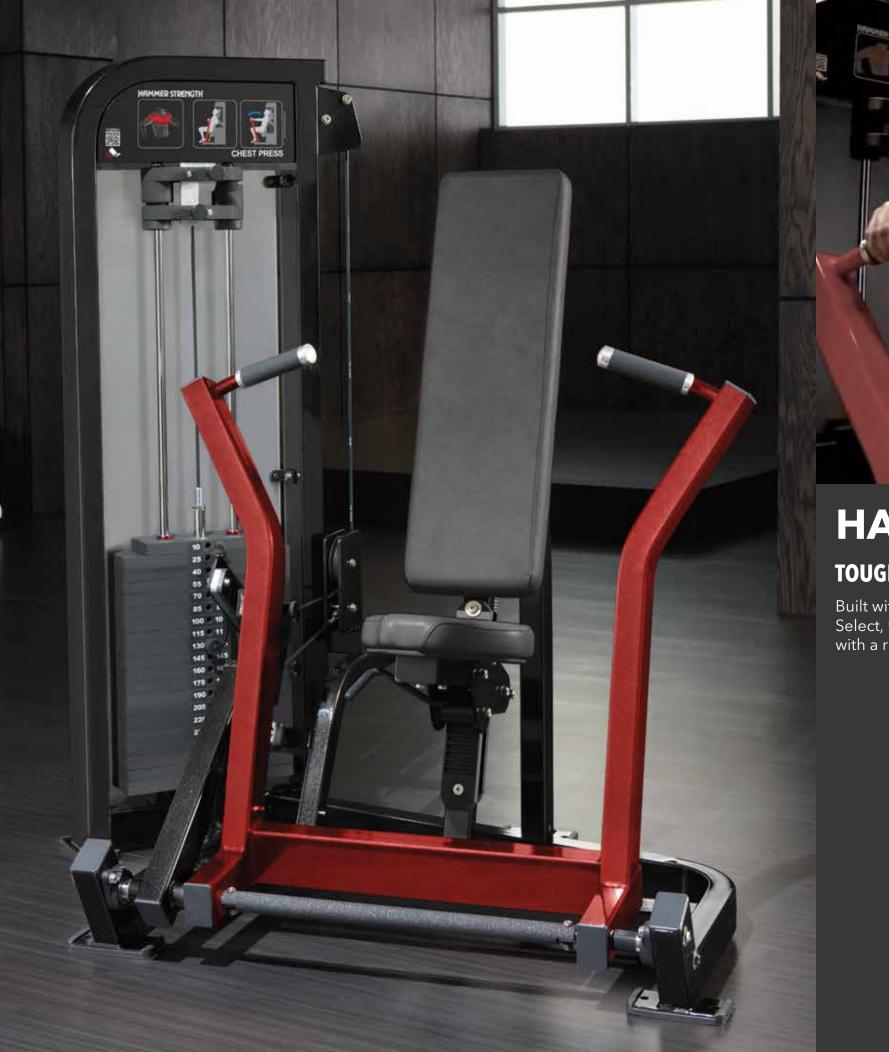

## TOUGH ENOUGH TO COMPLETE. THE HAMMER STRENGTH FAMILY.

Built with the Hammer Strength philosophy of performance strength training, Hammer Strength Select, the 22-piece line of selectorized strength equipment, combines attention to biomechanics with a rugged industrial aesthetic.

## **HAMMER STRENGTH SELECT**

**BICEPS CURL / HS-BC** 

**CHEST PRESS** / HS-CP

FIXED PULLDOWN / HS-FPD

LAT PULLDOWN / HS-PD

LATERAL RAISE / HS-LR

PECTORAL FLY / HS-PEC

PEC FLY/REAR DELT / HS-FLY