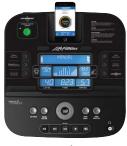

### **CHOOSE YOUR CONSOLE**

Track+: Compatible with Android™ and Apple® devices. Interacts with apps for an entertaining and engaging experience.

A recumbent step-through bike built to rigorous standards by the company that created the first electronic exercise bike. A sleek, ergonomic design provides easy exit and entry, stability, and a relaxed body position ideal for exercisers of all fitness levels.

# **ENGAGE WITH TRACK+**

The Track+ Console interacts with a variety of popular fitness apps that add variety and fun to a workout and make it easier to reach your fitness goals.

LifeFitness.com/Home

Life tuness

# **CONSOLE OPTIONS**

Track+

Go

## **CONSOLE SPECIFICATIONS**

| DISPLAY                                                                                                                                          | TRACK+ | GO |
|--------------------------------------------------------------------------------------------------------------------------------------------------|--------|----|
| Blue and white custom etched LCD: 4 x 6" (10cm x 15cm)                                                                                           | •      | •  |
| Instructional message center                                                                                                                     | •      | •  |
| WORKOUTS                                                                                                                                         |        |    |
| Number of workouts                                                                                                                               | 16     | 13 |
| Classic workouts (Manual, Random, Hill)                                                                                                          | •      | •  |
| Advanced workouts:                                                                                                                               |        |    |
| EZ Incline, Sport Training                                                                                                                       | •      | •  |
| FitTest                                                                                                                                          | •      | _  |
| HeartSync™ heart rate controlled workouts<br>(Fat Burn, Cardio, Heart Rate Hill,™ Heart Rate Interval,™<br>Extreme Heart Rate™)                  | •      | •  |
| Goal workouts (Calories, Distance, Target Heart Rate)                                                                                            | •      | •  |
| Marathon Mode (Manual, Heart Rate)                                                                                                               | •      | -  |
| Custom workouts per user profile                                                                                                                 | 3      | 1  |
| SPECIAL FEATURES                                                                                                                                 |        |    |
| Quick Start                                                                                                                                      | •      | •  |
| Race mode                                                                                                                                        | -      | •  |
| Warm Up and Cool Down mode                                                                                                                       | •      | •  |
| User profiles                                                                                                                                    | 4      | 2  |
| Entertainment rack                                                                                                                               | •      | -  |
| LFconnect accessibility at LFconnect.com:                                                                                                        |        |    |
| Unlimited customization                                                                                                                          | •      | -  |
| Workout tracking                                                                                                                                 | •      | -  |
| USB port (software updates, saving workout programs)                                                                                             |        |    |
| LFconnect (download from the iTunes® App Store or Google Play™)                                                                                  | •      | -  |
| LFopen™ compatibility with 3rd party apps (for a list of compatible apps visit lifefitness.com/moreapps)                                         | •      | -  |
| iPod® compatibility:                                                                                                                             |        |    |
| iPhone® (4, 3GS, 3G), iPod touch® (4th, 3rd, 2nd, 1st generations), iPod classic®, iPod® with video, iPod nano® (6th, 5th, 4th, 3rd generations) | •      | -  |
| Charging through 30-pin connector                                                                                                                | •      | -  |
| Integrated controls (play/pause/track changes/volume)                                                                                            | •      | -  |
| Android™ compatibility:                                                                                                                          |        |    |
| Devices with Android software version 4 and up                                                                                                   | •      | -  |
| Charging through USB port                                                                                                                        | •      | -  |
| Energy Saver                                                                                                                                     | •      | •  |
| WORKOUT FEEDBACK                                                                                                                                 |        |    |
| Incline, Time, Speed (mph, km/h, rpm), Pace,<br>Distance, Heart Rate, Target Heart Rate, Calories,<br>METS, Animated symbols                     | •      | •  |
| WARRANTIES                                                                                                                                       |        |    |
| 3-year on electrical and mechanical parts (3V batteries excluded);<br>1-year on labor (warranties outside the U.S. may vary)                     | •      | •  |