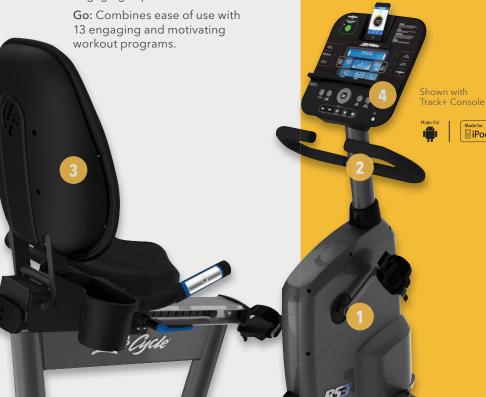

# RS3 LIFECYCLE RECUMBENT EXERCISE BIKE

HEALTH CLUB QUALITY

The bike frame is based upon the proven design of Lifecycle\* bikes in the best health clubs and gyms. The RS3 combines an effective workout with extreme durability.

EASY TO USE

Step-through design with a deluxe dual grip handle bar allows for easy entry and exit. Ideal for use by exercisers of all fitness levels.

3

### **ENGINEERED FOR COMFORT**

Ergonomic mesh seat adjusts horizontally and reclines. Comfort makes it easy to stay motivated and reach your fitness goals.

41

Track+

Go

### **CHOOSE YOUR CONSOLE**

Track+: Compatible with Android™ and Apple® devices. Interacts with apps for an entertaining and engaging experience.

A recumbent step-through bike built to rigorous standards by the company that created the first electronic exercise bike. A sleek, ergonomic design provides easy exit and entry, stability, and a relaxed body position ideal for exercisers of all fitness levels.

Added comfort is provided by the deluxe contoured mesh fabric seat.

☐iPod ☐iPhone