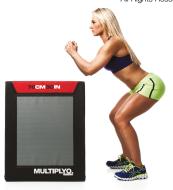

# AN EXCITING TOOL TO MASTER PLYOMETRICS.

The **Multiplyo® Soft Box** is a three-in-one plyometric soft box that is weighted for **stability and performance**. A stylish design coloured to appeal to all users. It provides a space saving solution for clubs and studios to introduce beginners to plyometric training but also offers seasoned users the **challenge they need**.

#### HIGH DENSITY

**FOAM -** ensures stability and shape retention.

The **Multiplyo Soft Box** is a single product solution for plyometric training. It offers three different height variations, **matching the heights of the boxes** used in the CrossFit games, and is ideal for your step and jumping exercises. The Multiplyo Soft Box is fantastic for **inclusion in group circuit classes**, allowing users of different abilities to change the height quickly and easily in between stations. It is designed to be tough on your workout, but **kind** on your body; soft edges means bruised shins will be a thing of the past. Plyometric training builds power and burns fat, continuously bringing your clients back to you as they see results. This is an **exciting piece of equipment** that can be utilised in so many different ways and will **look great in your facility**.