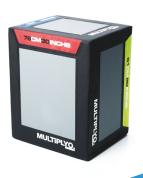

# AN EXCITING TOOL TO MASTER PLYOMETRICS.

The **Multiplyo® Soft Box** is a three-in-one plyometric soft box that is weighted for **stability and performance**. A stylish design coloured to appeal to all users. It provides a space saving solution for clubs and studios to introduce beginners to plyometric training but also offers seasoned users the **challenge they need**.

# **DIMENSIONS AND WEIGHTS.**

Green: 510mm (20 inches)

Blue: 610mm (24 inches)

Red: **760mm (30 inches)** 