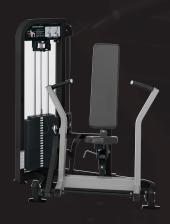

## **HAMMER STRENGTH SELECT**

LFcodes placards provide instant access to LFconnect for set up advice, instructional exercise videos, and strength training tracking. The placard offers simple and straightforward instruction for each exercise.