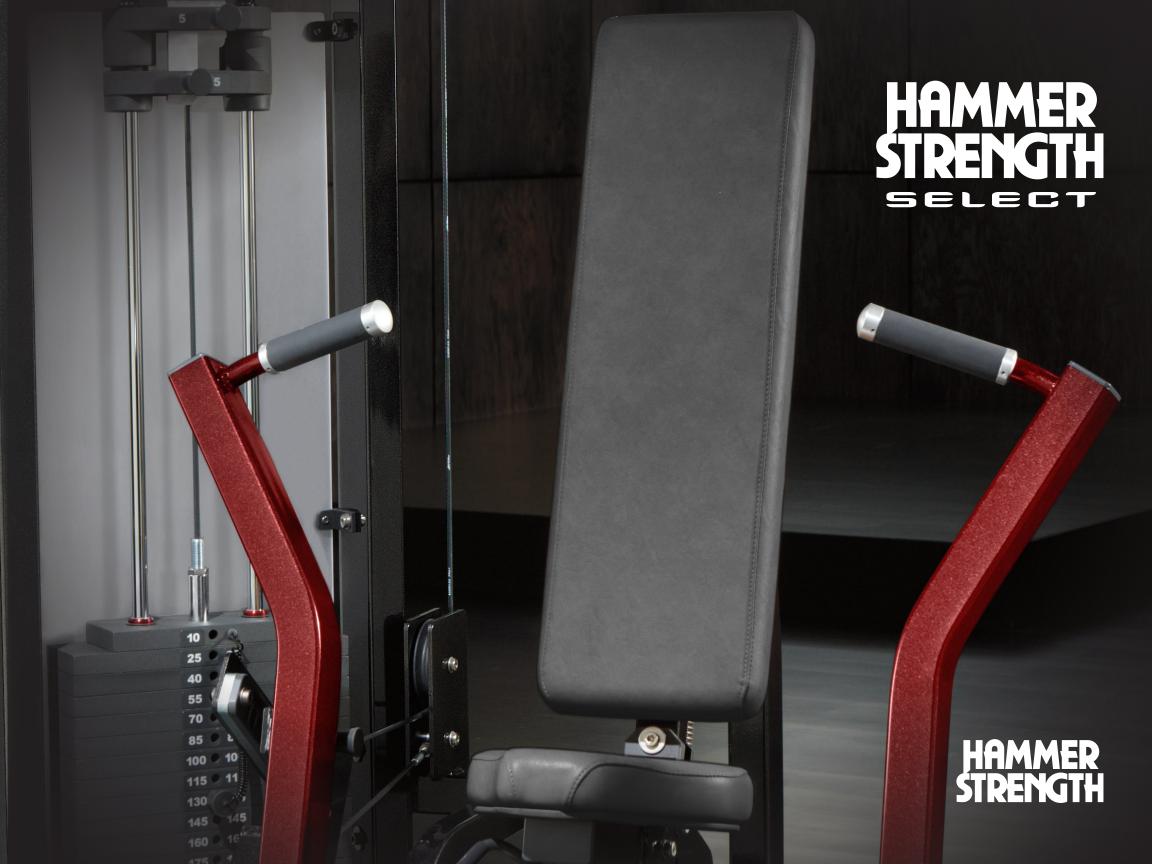

Hammer Strength Select is a **22-piece selectorized line** that completes the Hammer Strength portfolio of performance strength training.

HAMMER STRENGTH

biomechanics with a rugged industrial aesthetic.

Hammer Strength Select allows facilities to create a consistent Hammer Strength brand and product presence. It helps to complete the variety and progression stories of Journey.

BENCHES AND RACKS

HAMMER STRENGTH SELECT