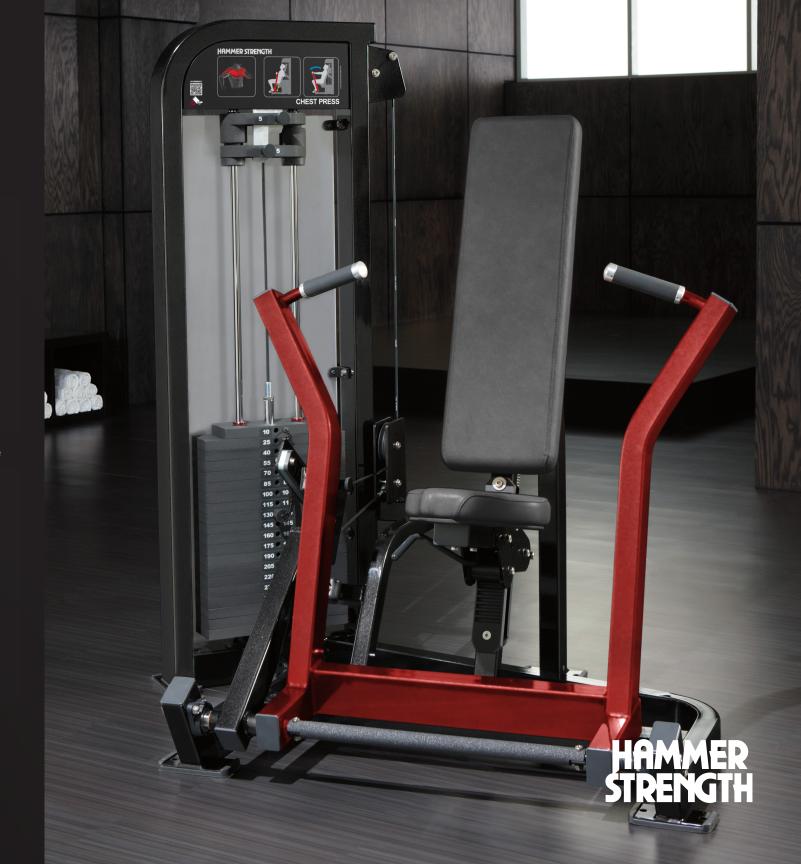

Hammer Strength Select is a **22-piece selectorized line** that completes the Hammer Strength portfolio of performance strength training.

HAMMER STRENGTH

biomechanics with a rugged industrial aesthetic.

Hammer Strength Select allows facilities to create a consistent Hammer Strength brand and product presence. It helps to complete the variety and progression stories of Journey.

BENCHES AND RACKS

HAMMER STRENGTH SELECT