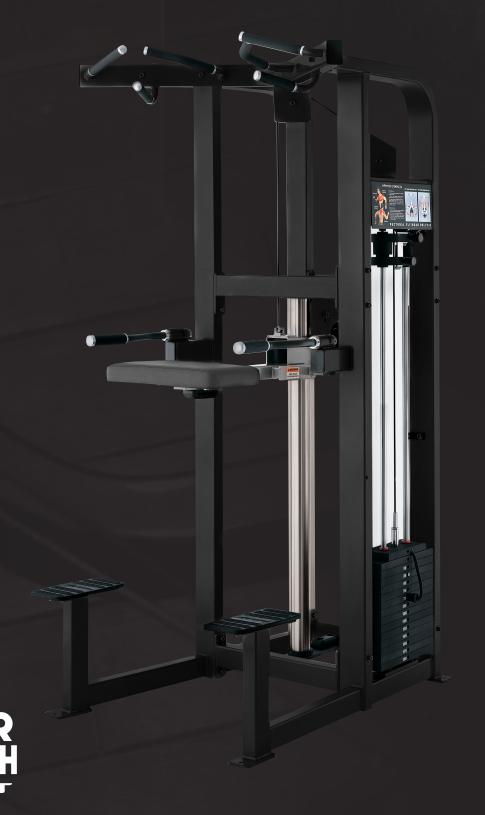

Hammer Strength Select is a **22-piece selectorized line** that completes the Hammer Strength portfolio of performance strength training.









HAMMER STRENGTH

biomechanics with a rugged industrial aesthetic.

Hammer Strength Select allows facilities to create a consistent Hammer Strength brand and product presence. It helps to complete the variety and progression stories of Journey.



BENCHES AND RACKS



HAMMER STRENGTH SELECT



MOTION TECHNOLOGY SELECTORIZED™



HD ELITE



**PLATE-LOADED** 



HAMMER STRENGTH





## **HAMMER STRENGTH SELECT**

LFcodes placards provide instant access to LFconnect for set up advice, instructional exercise videos, and strength training tracking. The placard offers simple and straightforward instruction for each exercise.

HAMMER STRENGTH