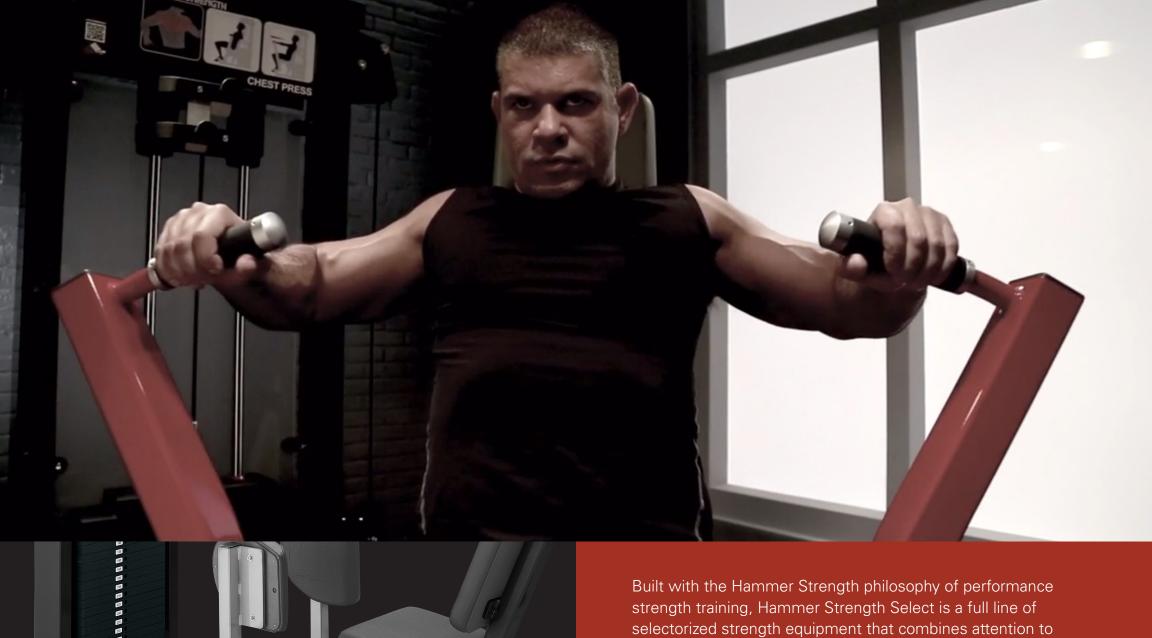

## **HAMMER STRENGTH SELECT**

LFcodes placards provide instant access to LFconnect for set up advice, instructional exercise videos, and strength training tracking. The placard offers simple and straightforward instruction for each exercise.