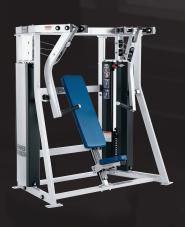

## **HAMMER STRENGTH SELECT**

LFcodes placards provide instant access to LFconnect for set up advice, instructional exercise videos, and strength training tracking. The placard offers simple and straightforward instruction for each exercise.