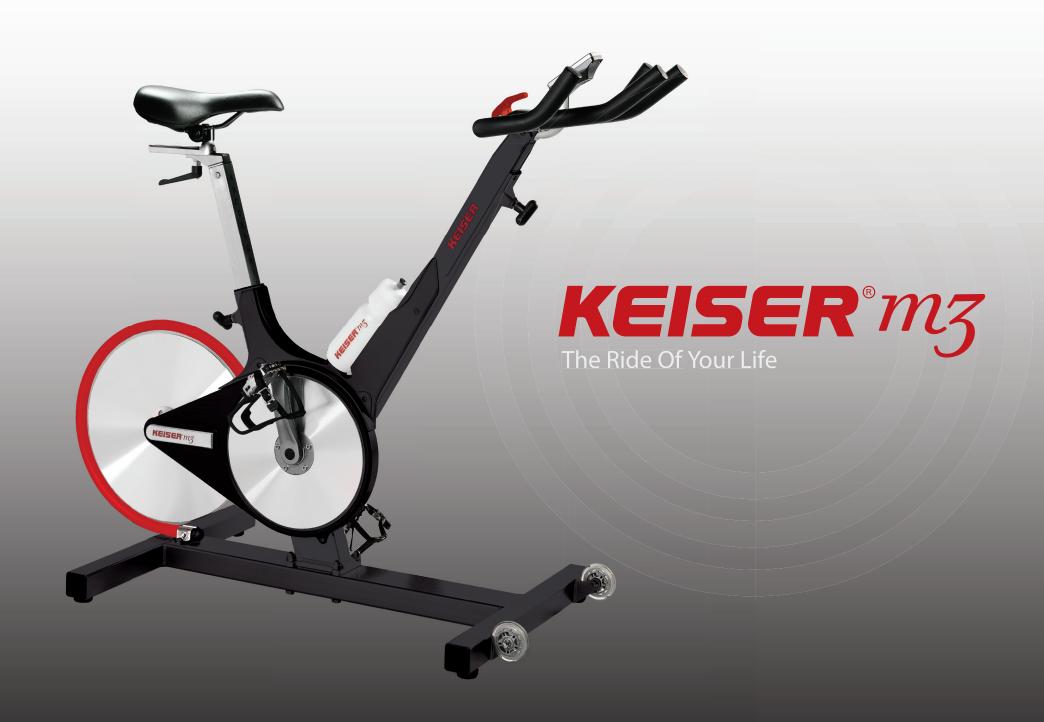

The cycling revolution begins now—the result of over a decade of Keiser cycle development. What resulted was the creation of a crank system designed to meet the demands of indoor cycling. A hallmark of the Keiser M3 Indoor Cycle is its durability. Made of materials protected against corrosion with a resistance system that doesn't wear, making it virtually maintenance free; and requiring less work from your facility. All of this, plus the M3 is backed by a three year warranty, the longest in the industry. Experience the way cycling should be, the new Keiser M3.

## **Features**

- Easy to Install
- Easy to Use
- Unique "Smooth" Ride
- Virtually Maintenance Free
- Unprecedented 3 Year Warranty
- Non-Wear Magnetic Resistance
- Easy To Transport Base
- Gravity Based Water Bottle Holder
- Adjustable Shimano<sup>™</sup> Combo Pedals
- Multi Placement Handlebars
- Four-Way Adjustable Saddle Position
- Adjustable Handlebar Height
- Micro-Adjustments For a Better Fit
- Anti-Slip Belt
- Easy Access Resistance Shifter
- Made in the USA