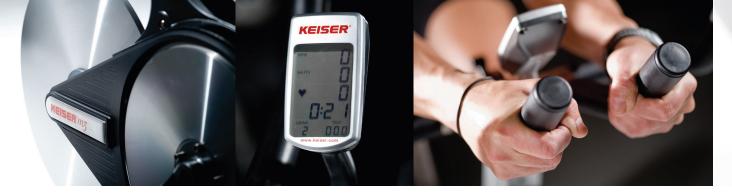

## **M** Series Computer

- Automatic Backlit Display
- RPM (Cadence)
- Power Output Displayed in Watts
- Kilo Calories
- $\bullet \ Polar^{\text{\tiny{TM}}} \ Compatible \ Heart \ Rate \ Monitor$
- Trip Time
- Trip Distance
- Gear (Resistance 1-24)