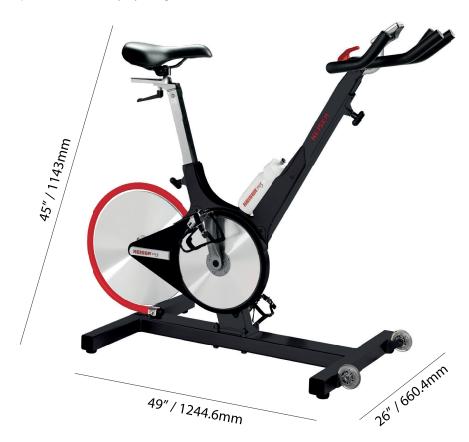

The cycling revolution begins now—the result of over a decade of Keiser cycle development. What resulted was the creation of a crank system designed to meet the demands of indoor cycling. A hallmark of the Keiser M3 Indoor Cycle is its durability. Made of materials protected against corrosion with a resistance system that doesn't wear, making it virtually maintenance free; and requiring less work from your facility. All of this, plus the M3 is backed by a three year warranty, the longest in the industry. Experience the way cycling should be, the new Keiser M3.



## **Features**

- Easy to Install
- Easy to Use
- Unique "Smooth" Ride
- Virtually Maintenance Free
- Unprecedented 3 Year Warranty
- Non-Wear Magnetic Resistance
- Easy To Transport Base
- Gravity Based Water Bottle Holder
- Adjustable Shimano<sup>™</sup> Combo Pedals
- Multi Placement Handlebars
- Four-Way Adjustable Saddle Position
- Adjustable Handlebar Height
- Micro-Adjustments For a Better Fit
- Anti-Slip Belt
- Easy Access Resistance Shifter
- Made in the USA

## **M** Series Computer

- Automatic Backlit Display
- RPM (Cadence)
- Power Output Displayed in Watts
- Kilo Calories
- $\bullet \ Polar^{\text{\tiny{TM}}} \ Compatible \ Heart \ Rate \ Monitor$
- Trip Time
- Trip Distance
- Gear (Resistance 1-24)