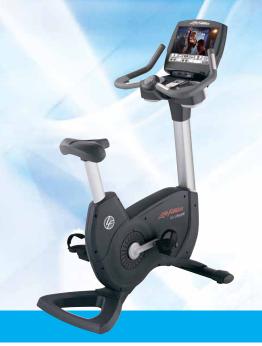

# 95C ENGAGE™ UPRIGHT LIFECYCLE® EXERCISE BIKE

Whether your users are looking for a great workout, training for a race, or recovering from surgery, the 95C Engage will take them to the fitness level they desire. Designed with an easily adjustable pedal strap and at-your-fingertips resistance controls, the 95C Engage delivers an exceptional fitness experience. Built with over 30 years of research and development and the best ergonomic and user-based tests in the industry, the 95C Engage will motivate your exercisers to keep working out at your fitness center.

## **UPRIGHT LIFECYCLE® EXERCISE BIKE DETAILS**

- ∠ Easily adjustable ski boot-style pedal strap
- → At-your-fingertips resistance controls
- → Removable cupholders

- Motivating workout variety
- → Patented Lifepulse<sup>™</sup> digital heart rate monitoring