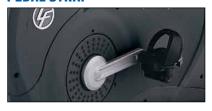

#### **PEDAL STRAP**

Adjustable ski boot-style pedal strap enable users to easily get on the machine and begin working out.