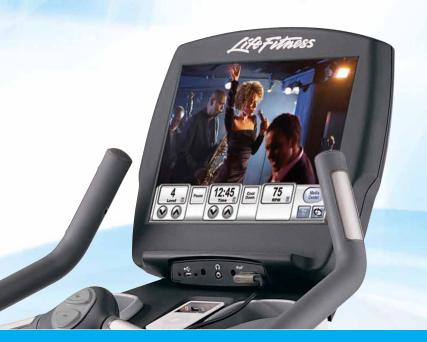

#### ADVANCED CONSOLE TECHNOLOGY

Engage the senses with seamless iPod® integration, USB connectivity, Virtual Trainer, Workout Landscape™ Perspectives, and the ability to watch video content. Sight, sound and performance come together in the Engage™ console, built on the most advanced technology in the fitness industry.

## THE ENGAGE™ CONSOLE

ARE YOU READY TO ENGAGE YOUR MIND, BODY AND SENSES?

Elevate exercise beyond excellence to the truly exceptional with the Engage™ Console, an integrated 15" touch-screen console that motivates your users to take their fitness level to new heights. Watch video content, connect an iPod and iPhone for touch screen access to music and movies and listen to FM radio. Plus, utilize the USB connectivity to create, customize and track workouts with the Virtual Trainer Web Site, get motivated by the Virtual Trainer and visualize workout progress with Workout Landscape™ Perspectives. Get the new standard in fitness that allows you to attract new exercisers and improve retention. Are you ready to engage your mind, body, and senses?

## **FEATURES**

INTEGRATED 15" LCD WITH TOUCH SCREEN TECHNOLOGY AND BUILT-IN VIDEO SCREEN

**iPod and iPhone compatibility** | Seamless iPod/iPhone integration allows users to view music/video selections and watch videos directly on the LCD screen

**ZOOM FEATURE** | Enlarge resistance level, time and speed displays for larger workout data viewing