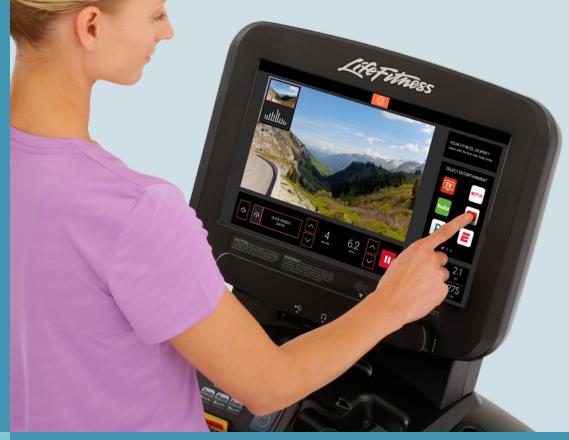

## **ENTERTAINMENT APPS**

We enhanced the most used features of our consoles to help exercisers stay engaged. By enabling user-driven content to each exerciser, we're personalizing the way people interact with the Discover SE3 console. Featuring streaming video and audio services like Netflix™, Hulu™ and Pandora® Radio, these consoles are transforming the way facilities think about entertainment.