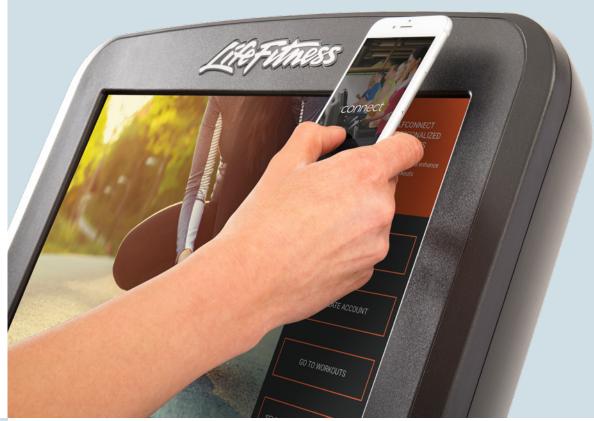

## **EASY LOGIN PROCESS**

Proximity Bluetooth® and NFC login make it easy for exercisers to explore the benefits of connecting to the console. Better tracking, workout history and data, and GPS workouts are all available through the LFconnect app.