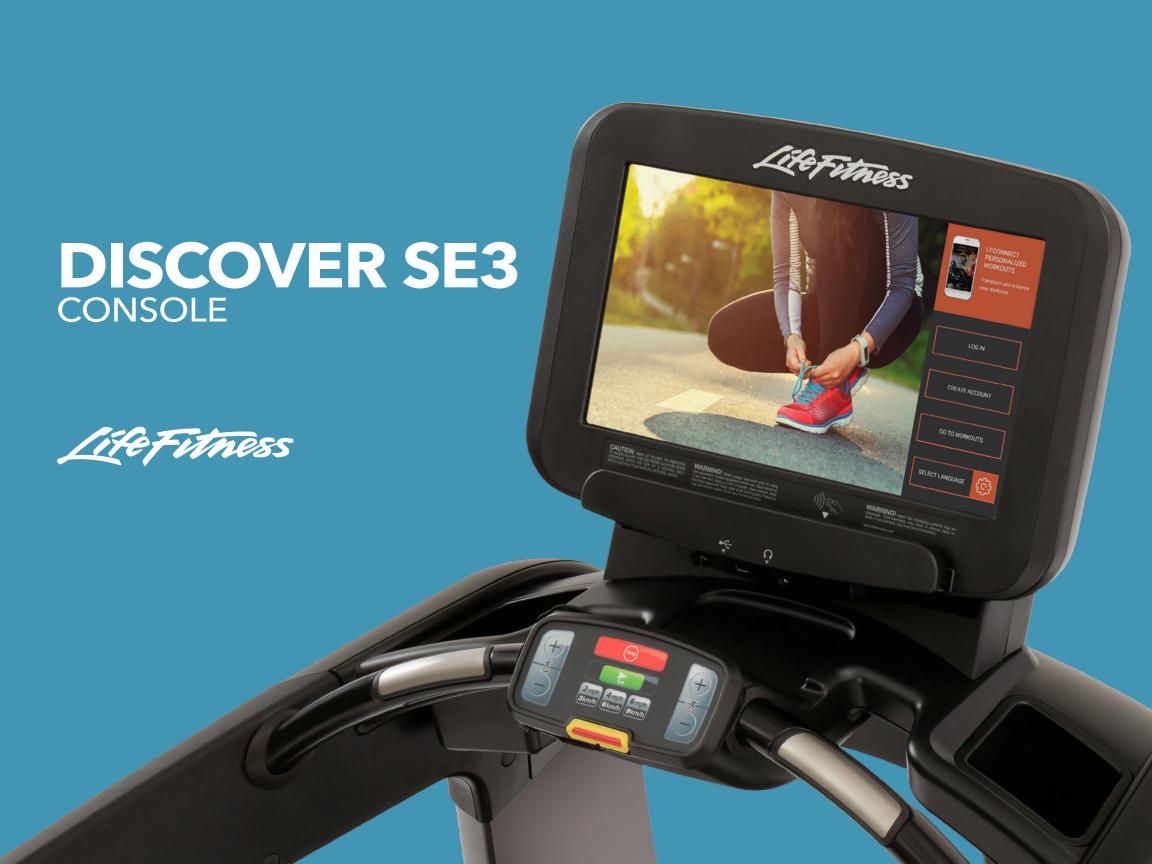

## **DISCOVER SE3 CONSOLE**

The Discover SE3 tablet console is built on insights provided by facilities and exercisers about what makes a consistently captivating experience. Intuitive interaction, appealing layouts and a host of other digital advances, like integrated streaming video services, create engagement for any exerciser.

## **DASHBOARD DESIGN**

The dashboard puts everything at an exerciser's fingertips including features that make workouts memorable and enhance exerciser engagement.

The dashboard makes it easier to discover all the options available to exercisers during workouts. From tracking and progress to added entertainment and a sleek, modern aesthetic—the Discover SE3 console builds on what exercisers expect from their facilities.