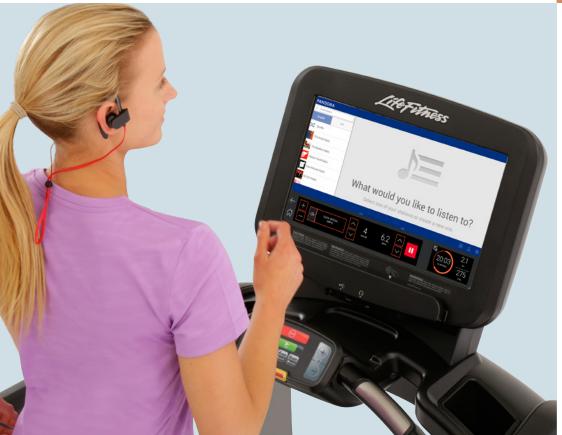

## **ENTERTAINMENT APPS**

We enhanced the most used features of our consoles to help exercisers stay engaged. By enabling user-driven content to each exerciser, we're personalizing the way people interact with the Discover SE3 console. Featuring streaming video and audio services like Netflix™, Hulu™ and Pandora® Radio, these consoles are transforming the way facilities think about entertainment.

#### **BLUETOOTH®**

Being connected quickly and easily is a necessity in the digital age. Exercisers need a workout facility that offers an intuitive connected experience. Exercisers can easily connect their headphones, heart rate devices and related Bluetooth enabled devices.