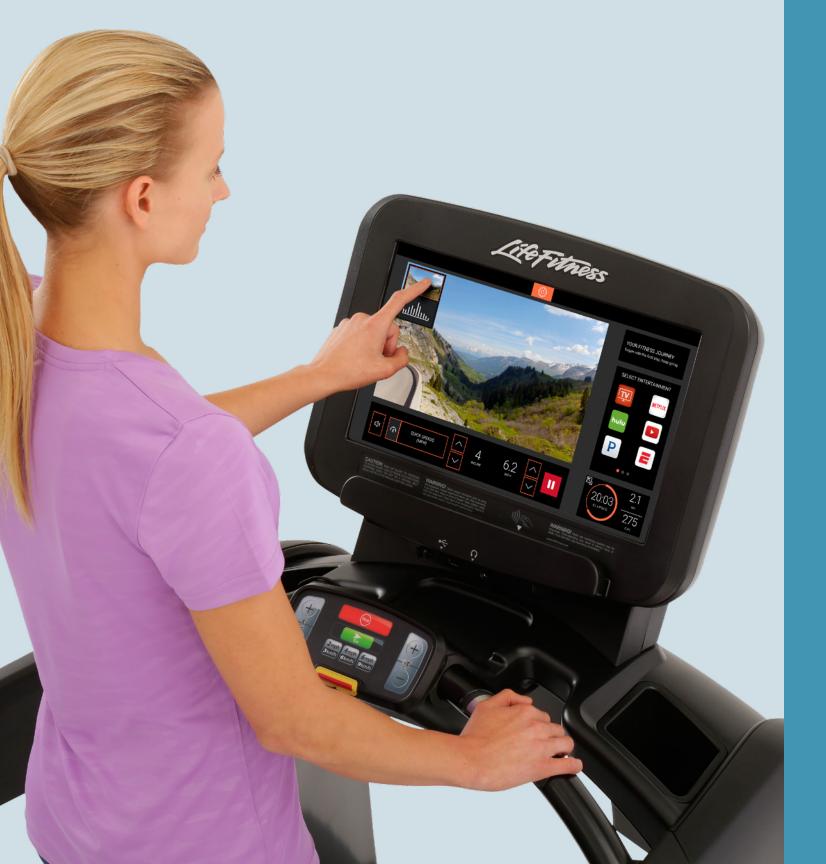

## **ENTERTAINMENT APPS**

We enhanced the most used features of our consoles to help exercisers stay engaged. By enabling user-driven content to each exerciser, we're personalizing the way people interact with the Discover SE3 console. Featuring streaming video and audio services like Netflix™, Hulu™ and Pandora® Radio, these consoles are transforming the way facilities think about entertainment.