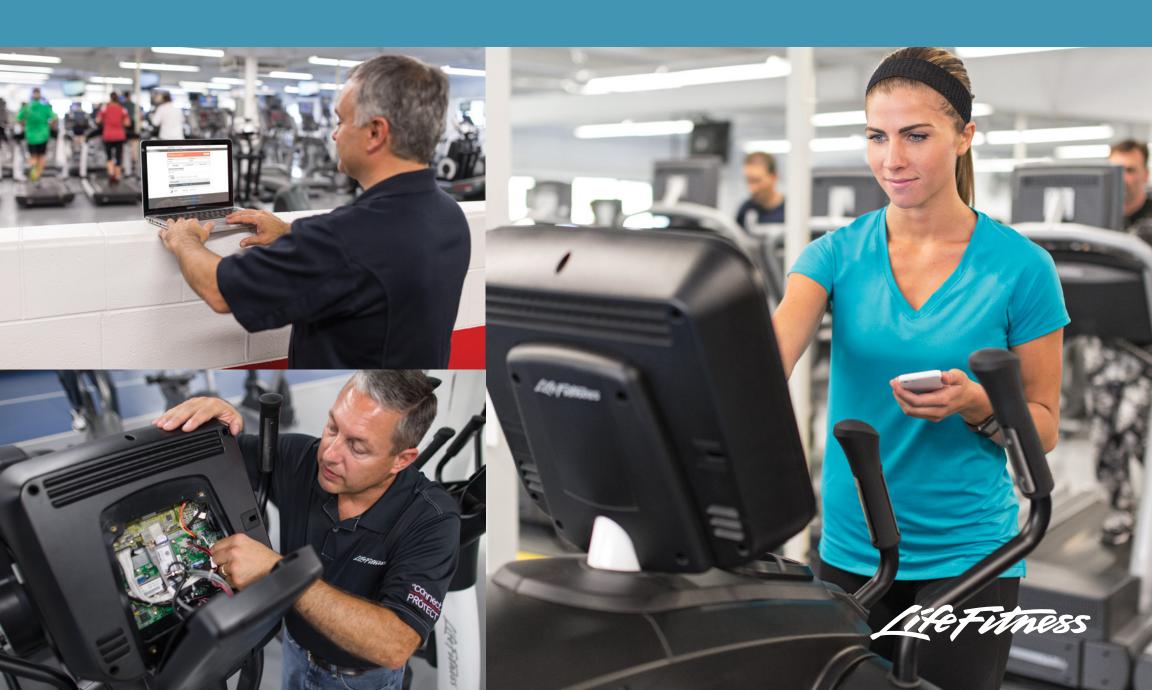

## LFCONNECT DIGITAL PLATFORM

Discover SE3 consoles are an essential piece of the ecosystem called the LFconnect Digital Platform. Our solutions include proactive service, statistics, software updates, compatibility with fitness apps and wearables, and the ability to customize how your exercisers interact with the facility. These assets work seamlessly together to create a consistently delightful experience for each customer.