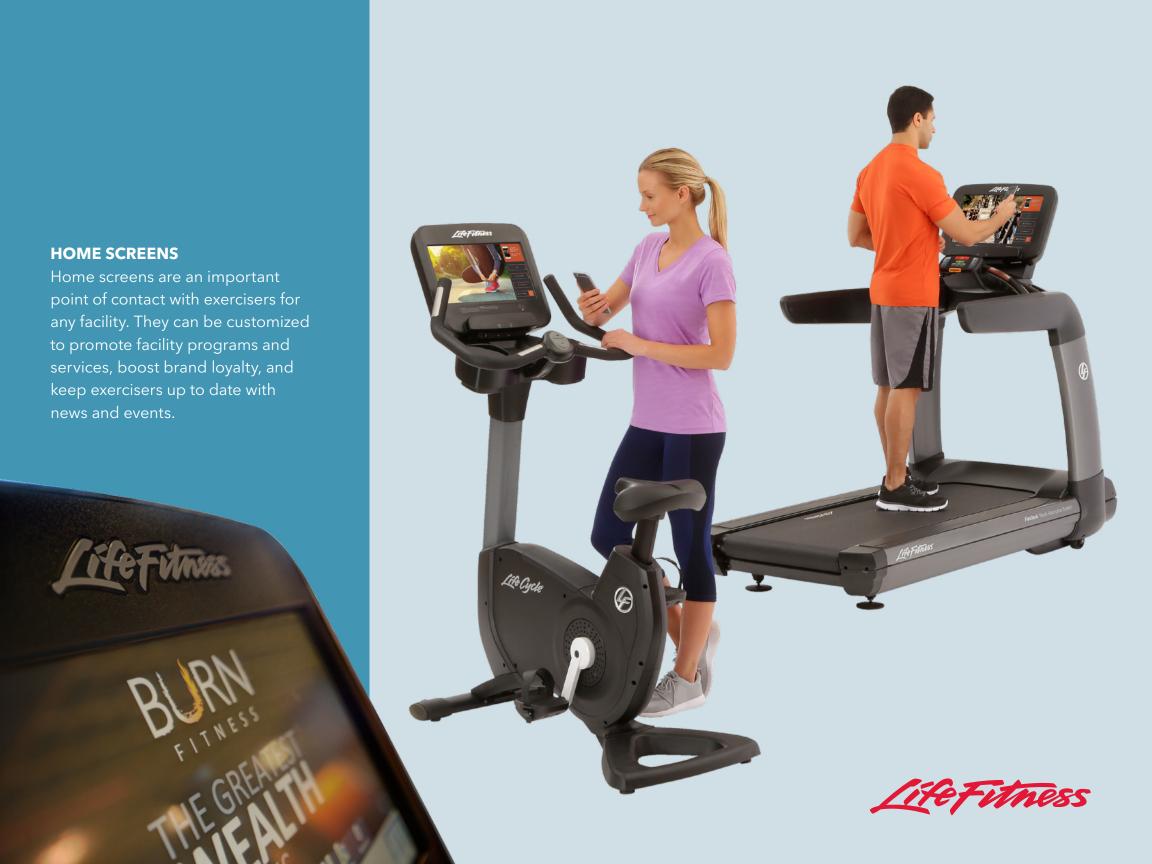

## **DASHBOARD DESIGN**

The dashboard puts everything at an exerciser's fingertips including features that make workouts memorable and enhance exerciser engagement.

The dashboard makes it easier to discover all the options available to exercisers during workouts. From tracking and progress to added entertainment and a sleek, modern aesthetic—the Discover SE3 console builds on what exercisers expect from their facilities.