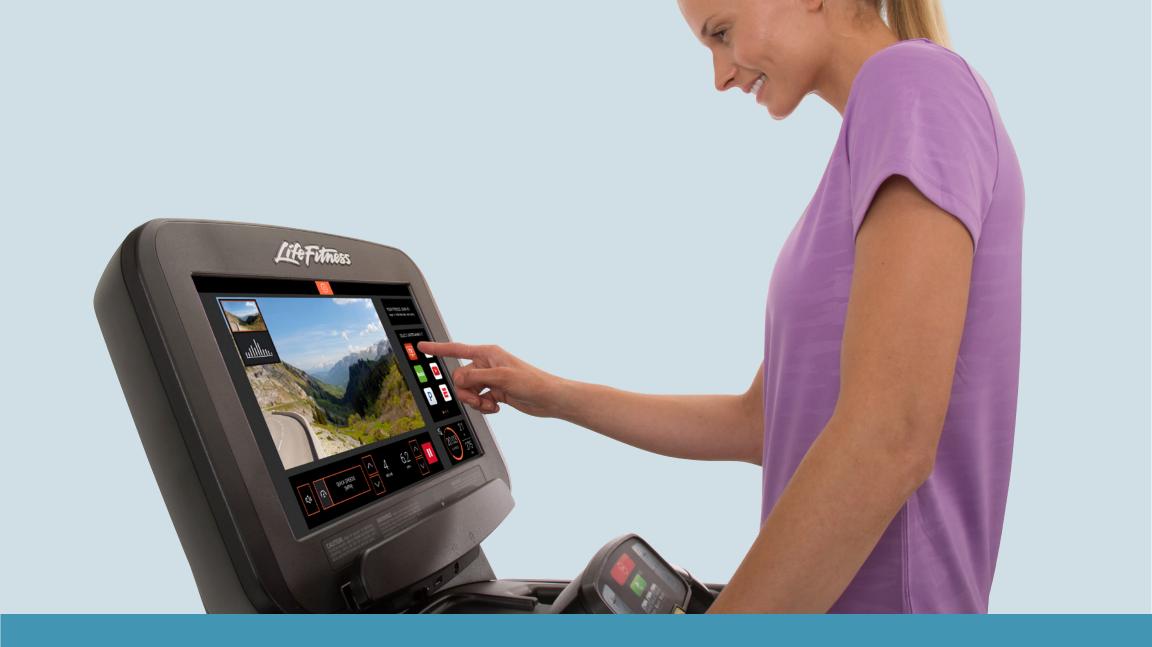

# **COURSES**

Discover SE3 console offers beautiful Lifescape<sup>™</sup> courses and RunSocial<sup>™</sup>, which allows exercisers to run with friends or other exercisers anywhere in the world in real time.