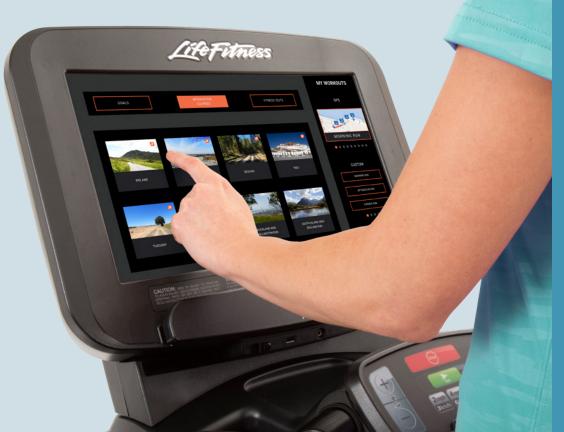

## **DASHBOARD DESIGN**

The dashboard puts everything at an exerciser's fingertips including features that make workouts memorable and enhance exerciser engagement.

The dashboard makes it easier to discover all the options available to exercisers during workouts. From tracking and progress to added entertainment and a sleek, modern aesthetic—the Discover SE3 console builds on what exercisers expect from their facilities.

# **COURSES**

Discover SE3 console offers beautiful Lifescape<sup>™</sup> courses and RunSocial<sup>™</sup>, which allows exercisers to run with friends or other exercisers anywhere in the world in real time.