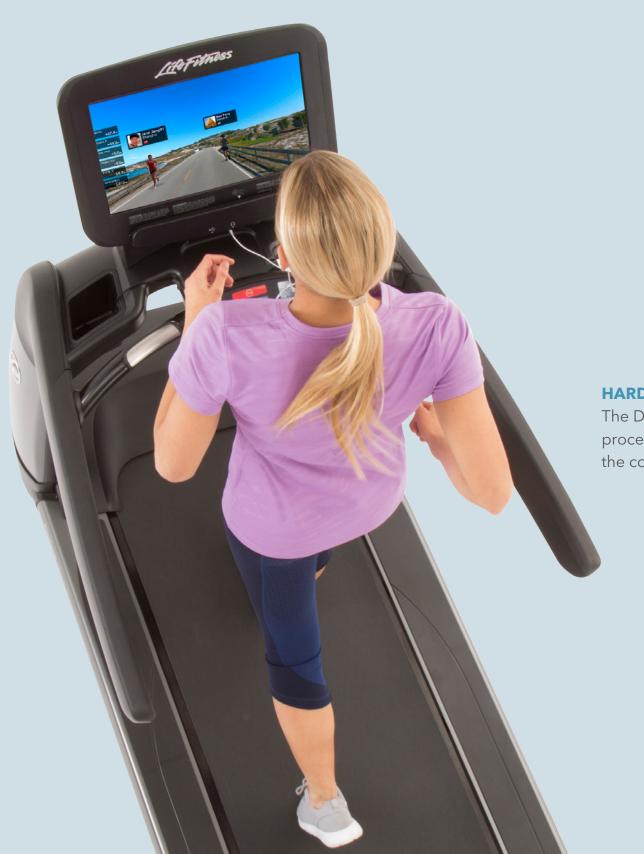

# **HARDWARE**

The Discover SE3 Console has a faster, more powerful processor and increased memory in order to further support the console's wide range of personalized entertainment apps.

Life Fitness

LifeFitness.com.au