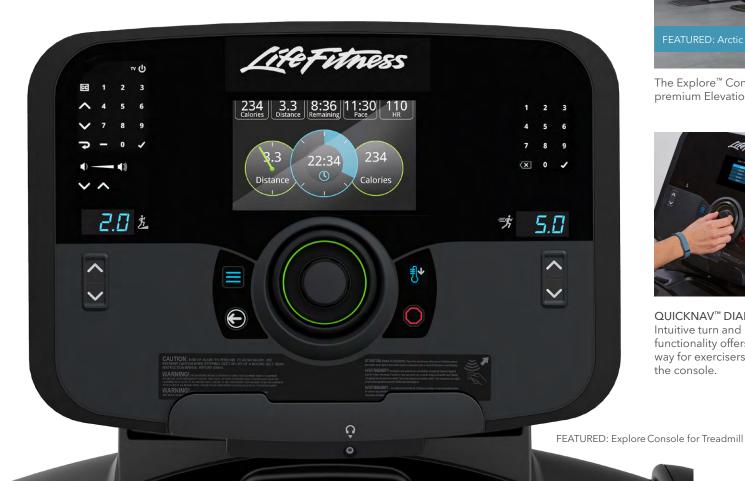

# **EXPLORE CONSOLE** WITH QUICKNAV DIAL

## **DESIGN AND CONNECTION**

A sleek, contemporary design combined with Wi-Fi connection and Bluetooth® functionality to create a console that enhances any facility.

The Explore<sup>™</sup> Console adds a sleek and easy-to-use option to premium Elevation Series cardio equipment.

QUICKNAV™ DIAL Intuitive turn and push-button functionality offers an appealing way for exercisers to interact with the console.

VIVID LCD 7" screen allows for easy workout set up and provides detailed information during a workout.

#### **DISPLAY TECHNOLOGY**

• STANDARD • OPTIONAL

| CONSOLE FEATURES       |                                                                                                                                                                   |   |
|------------------------|-------------------------------------------------------------------------------------------------------------------------------------------------------------------|---|
| Screen                 | 7" LCD Non-Touch Screen                                                                                                                                           | • |
| QuickNav Dial          |                                                                                                                                                                   | • |
| TV VIEWING OPTIONS     |                                                                                                                                                                   |   |
| Optional Attachable TV | Optional Attachable TV 15"; Analog and Digital NTSC/ATSC/QAM, PAL/SECAM/DVB-T/DVB-T2/DVB-C, NTSC/ISDB-T, ATSC/QAM/Pro:Idiom                                       | 0 |
| TECHNOLOGY FEATURES    |                                                                                                                                                                   |   |
| Device Compatibility   | Compatible with Android™ 4.3 or higher and Apple® smartphones utilizing Wi-Fi, BTLE and the LFconnect™ app                                                        | • |
| Bluetooth®             |                                                                                                                                                                   | • |
| Internet Connection    | For asset management, product settings, software updates and workout tracking. Via CAT6 or CAT5 (shielded recommended); Wireless Connectivity: IEEE802.11 a/b/g/n | • |
| Asset Management       | Yes, using LFconnect.com                                                                                                                                          | • |
| USB Connectivity       | Accessibility for manual software updates only                                                                                                                    | • |
| OTHER                  |                                                                                                                                                                   |   |
| Language               | 13: English, Spanish, Portuguese, Italian, French, German, Dutch, Turkish, Traditional and Simplified Chinese, Japanese, Korean, Russian                          | • |