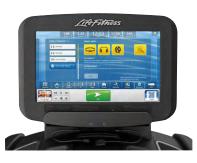

# **EXPLORE CONSOLE** WITH QUICKNAV DIAL

QUICKNAV™ DIAL Intuitive turn and push-button functionality offers an appealing way for exercisers to interact with the console.

VIVID LCD 7" screen allows for easy workout set up and provides detailed information during a workout.

#### **DISPLAY TECHNOLOGY**

• STANDARD • OPTIONAL

| CONSOLE FEATURES       |                                                                                                                                                                   |   |
|------------------------|-------------------------------------------------------------------------------------------------------------------------------------------------------------------|---|
| Screen                 | 7" LCD Non-Touch Screen                                                                                                                                           | • |
| QuickNav Dial          |                                                                                                                                                                   | • |
| TV VIEWING OPTIONS     |                                                                                                                                                                   |   |
| Optional Attachable TV | Optional Attachable TV 15"; Analog and Digital NTSC/ATSC/QAM, PAL/SECAM/DVB-T/DVB-T2/DVB-C, NTSC/ISDB-T, ATSC/QAM/Pro:Idiom                                       | 0 |
| TECHNOLOGY FEATURES    |                                                                                                                                                                   |   |
| Device Compatibility   | Compatible with Android™ 4.3 or higher and Apple® smartphones utilizing Wi-Fi, BTLE and the LFconnect™ app                                                        | • |
| Bluetooth®             |                                                                                                                                                                   | • |
| Internet Connection    | For asset management, product settings, software updates and workout tracking. Via CAT6 or CAT5 (shielded recommended); Wireless Connectivity: IEEE802.11 a/b/g/n | • |
| Asset Management       | Yes, using LFconnect.com                                                                                                                                          | • |
| USB Connectivity       | Accessibility for manual software updates only                                                                                                                    | • |
| OTHER                  |                                                                                                                                                                   |   |
| Language               | 13: English, Spanish, Portuguese, Italian, French, German, Dutch, Turkish, Traditional and Simplified Chinese, Japanese, Korean, Russian                          | • |