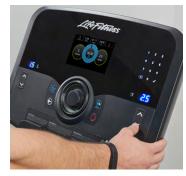

QUICKNAV™ DIAL Intuitive turn and push-button functionality offers an appealing way for exercisers to interact with the console.

VIVID LCD 7" screen allows for easy workout set up and provides detailed information during a workout.