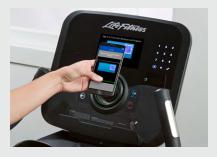

USER-SELECTABLE LANGUAGES

COMPATIBLE WITH ANDROID & APPLE DEVICES VIA
WI-FI OR BLUETOOTH

#### For Exercisers

Through Wi-Fi and Bluetooth, it is easy for exercisers to track their workout with the LFconnect app. It keeps them motivated, which keeps them coming back.