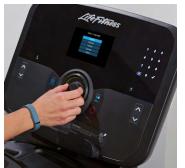

QUICKNAV™ DIAL Intuitive turn and push-button functionality offers an appealing way for exercisers to interact with the console.

VIVID LCD 7" screen allows for easy workout set up and provides detailed information during a workout.